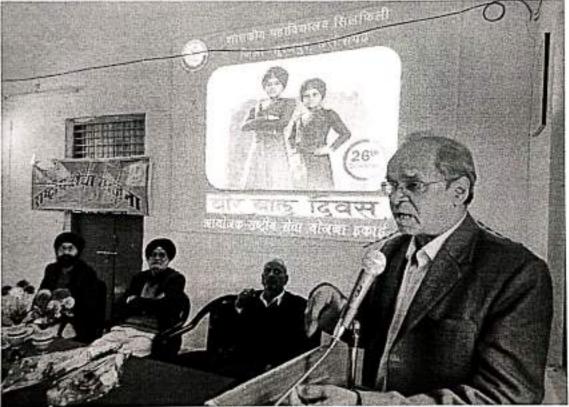

#### वीर वाल दिवसका आयोजन

शासकीय महाविद्यालय सिलकिली में दिनोक 26 दिसंबर 2023 को वीर वाल दिवस का आयोजन किया गया। सर्वप्रथम महाविद्यालय के प्राचार्य ठों. राग कुमार भिश्र, मुख्य वचता श्री घरणप्रीत सिंह, सामाजिक कार्यकर्ता के साथ-साथ वक्ता श्री प्रिवयाल सिंह, परिष्ठ साहित्यकार क्या चरिष्ठ रंगकर्मी के अतिरिक्षा श्री उदय प्रांकर भिश्र, सेवानिवृत्त सहायक प्राचायक ठाइट ने संस्कृति की देवी सरस्वती के छावाचित्र पर पुष्प चढ़ाकर तथा दीप प्रव्वलित कर कार्यक्रम का मुभारंभ विज्या का आयोजन किया गया. सर्वप्रथा देवी सरस्वती के छावाचित्र पर पुष्प चढ़ाकर तथा दीप प्रव्वलित कर कार्यक्रम का मुभारंभ विज्या। कार्यक्रम का आरंभ विद्यार्थियों के देवी सरस्वती के छावाचित्र पर पुष्प चढ़ाकर तथा दीप प्रव्वलित कर कार्यक्रम का मुभारंभ विज्या। कार्यक्रम का आरंभ विद्यार्थियों के तिए आयोजित भाषण प्रसियोगिता से हुआ जिसमें छात्रओं जेतून निमा, वीनत गीसिया, तारावती, शीलावती स्वया असा ने उल्लूण्ट सस्तुति दी जिसमें उन्होंने बताया कि आनंवपुर साहब का किता छोड़कार जाने की सेतवानी पर किला छोड़कर जाती घुए गुरु गौविद सिंह तथा मुगलों के श्रीय भयंकर युद्ध हुआ। गुरु गोविद सिंह तथा उनके बड़े पुत्र वहां से निकल गए, शैकिन रास्ता भटके हुप साहबजादे जोरावर सिंह सथा फरोह सिंह, जो कम्प्रक 9 सथा 6 वर्ष के थे को ओरंगजेय के सीनिकों ने इस्ताम धर्म न कबूल करने पर उन्हें दीवारों में चुनवा दिया। नन्हे-नन्हे पीर वालवों ने अन्य धर्म की अपनाना स्वीकार न कर तथा यसिदान देवन प्रायत्व अनोक्षा उदाहरण प्रसन्न वित्या।

प्राचार्य डॉ रामकुमार मिश्र का वक्तव्य

2 mgling Principal

Govt.-College Silphili Distt.-Surajpur (C.G.)