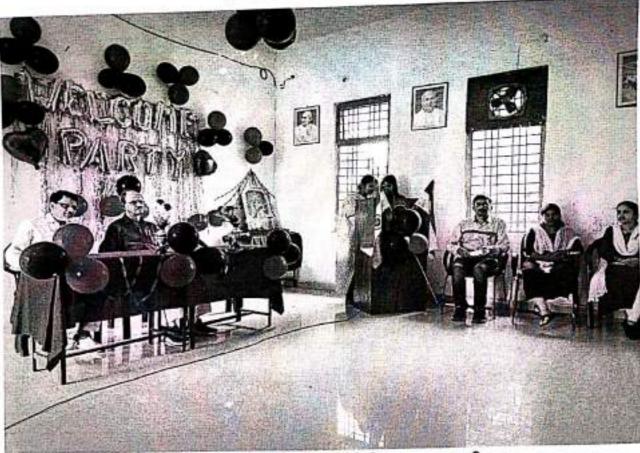

## शासकीय महाविद्यालय सिलफिली, जिला- सूरजपुर, छ. ग.

Government College, Silphili, Dist. Surajpur C.G.

Website-Govtcolleges/lphili.ac.in

E-mail-govt.collegesilhili@gmail.com

कारगिल विजय दिवस की झलकियाँ

टिनांक-26-07-2023

कारगिल दिवस २६ जुलाई २०२४ पर कार्यक्रम प्राचार्य महोदय का संबोधन

कार्यक्रम में उपरिश्वत महाविद्यालय के प्राध्यापक एवं विद्यार्थी

2000 Principal Covt.-College Silphili Distl.-Surajpur (C.G.)

# शासकीय महाविद्यालय सिलफिली में कारगिल दिवस पर हुआ कार्यक्रम

अम्बिकापुर(अम्बिकावाणी समाचार)।

शासकीय महाविद्यालय सिलफिली के राष्ट्रीय सेवा योजना इकाई एवं आइक्यू ए सी के संयुक्त तत्वाधान में दिनांक २६ जुलाई २०२३ को कारगिल विजय दिवस पर च्याख्यान का कार्यक्रम आयोजित किया गया। कार्यक्रम के प्रारंभ में मुख्य चक्ता बीके त्रिपाठी सहायक प्राध्यापक राजनीति के बीच कारगिल युद्ध के कारण एवं उसके परिणाम पर प्रकाश डाला। उन्होंने बताया कि आजादी के बाद से ही पाकिस्तान कई यार भारत के कश्मीर के कुछ हिस्सों पर जिसे हम पनि अधिकृत कश्मीर कहते है पर अपना अधिकार जताता रहा है और रामय-समय पर चह इन सीमाओं पर घुसपैढ कर आतंक फैलाता रहता है। मई १९९९ में पाकिस्तान के द्वारा आक्रमण किया गया इसके जवाब में भारत में ऑपरेशन विजय नामक युद्ध अभियान प्रारंभ किया ३ महीने की इस युद्ध में २६ जुलाई १९९९ को युद्ध भारत की विजय के साथ समाप्त हुआ। इस युद्ध में पाकिस्तान सेना के ७०० से अधिक जवान मारे गए जबकि भारतीय सेना के ५०० से अधिक जवानों ने अपनी जान गवा दी इन्हीं में से कैप्टन विक्रम