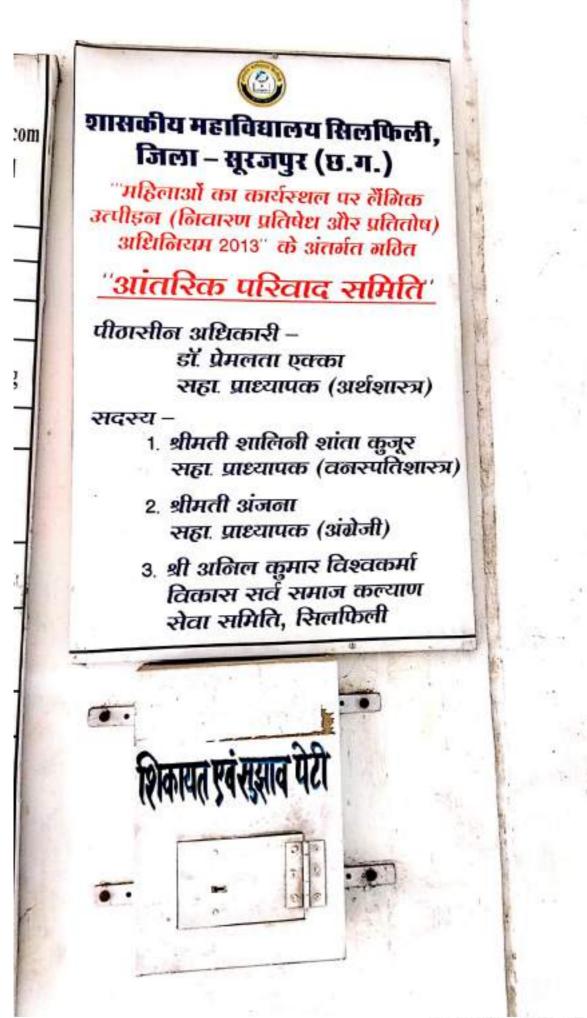

आदेशानुसार आयुक्त, उच्च शिक्षा विभाग छत्तीसगढ़ शासन

|                   | 逆 जिला – सू                | वेद्यालय सिलफिली,<br>रजपुर (छ.ग.)                                                                       |
|-------------------|----------------------------|---------------------------------------------------------------------------------------------------------|
|                   | प्रमुख समितियँ             | ां एवं संयोजक                                                                                           |
| <b><b>b</b></b> . | संयोजक                     | समिति                                                                                                   |
| 1.                | श्री बृजकिशोर त्रिपाढी     | 1. नैक<br>2. अनुशासन समिति<br>3. परीक्षा समिति<br>4. दिव्यांगजन शिकायत<br>निवारण समिति                  |
| 2.                | डॉ. प्रेमलता एक्का         | १. महिला उत्पीड़न<br>(शिकायत प्रकोष्ठ)                                                                  |
| 3.                | श्री अमित सिंह बनाफर       | 1. आई.क्यू.ए.सी.<br>2. प्रवेश समिति<br>3. राष्ट्रीय सेवा योजना<br>4. कैरियर गाइडेंस सेल                 |
| 4.                | श्री भारत लाल कंवर         | 1. क्रीड़ा समिति<br>2. रेडक्रॉस समिति<br>3. अपलेखन समिति<br>4. लेखा समिति                               |
| 5.                | श्री अजय कुमार तिवारी      | 1. छात्र संघ समिति<br>2. सांस्कृतिक कार्यक्रम/<br>युवा उत्सव<br>3. पुस्तकालय समिति<br>4. सूचना प्रकोष्ठ |
| 6.                | श्रीमती शालिनी शांता कुजूर | 1. अनुसूचित जाति/ जनजाति<br>अ.पि.वर्ग भेदभाव एवं अत्याच<br>शिकायत निवारण समिति                          |
| 7.                | श्री संदीप कुमार सोनी      | १. छात्रवृत्ति<br>२. वेबसाइट संचालन                                                                     |

|   | 13.रिसर्च डवलपमेण्ट सेल :                                                                                           |    |
|---|---------------------------------------------------------------------------------------------------------------------|----|
|   | <ol> <li>डॉo प्रेमलता एक्का — संयोजक</li> </ol>                                                                     |    |
|   | <ol> <li>श्रीमती अंजना — सदस्य</li> </ol>                                                                           |    |
|   | <ol> <li>अ) अमित सिंह बनाफर — सवस्य</li> </ol>                                                                      |    |
|   | 14.महिला उत्पीडन ( शिकायत प्रकोष्ठ ) :                                                                              |    |
|   | 1. डॉ० प्रेमलता एक्का - संयोजक                                                                                      |    |
|   | 2. श्रीमती शालिनी शांता कुजूर – सदस्य                                                                               |    |
|   | 3. श्रीमती अंजना — सदस्य                                                                                            |    |
|   | 15.कैरियर गाईडेंस प्रकोष्ठ :                                                                                        |    |
|   | 1. श्री अमित सिंह बनाफर – संयोजक                                                                                    |    |
|   | 2. श्री भारत लाल कंवर — सदस्य                                                                                       |    |
|   | <ol> <li>आ मारत लाल प्रयुद्ध</li> <li>आ भारत लाल प्रयुद्ध</li> <li>आ भारत लाल प्रयुद्ध</li> <li>- सदस्य</li> </ol>  |    |
|   |                                                                                                                     |    |
|   | 16.सू <u>चना प्रकोष्ठ</u> ः–<br>1. श्री अजय कुमार तिवारी – संयोजक                                                   |    |
|   | <ol> <li>आ अजय पुरार तिपारा</li> <li>2. श्रीमती अंजना</li> </ol>                                                    |    |
|   | <ol> <li>अभिता ठाउँगा</li> <li>अभिता ठाउँगा</li> <li>अभिता ठाउँगा</li> <li>अभिता ठाउँगा</li> <li>- सदस्य</li> </ol> |    |
| • | 17.दिव्यांगजन शिकायत निवारण समिति :                                                                                 |    |
|   | 1. श्री बीo केo त्रिपाठी – संयोजक                                                                                   |    |
|   | <ol> <li>डॉo प्रेमलता एक्का – सदस्य</li> </ol>                                                                      |    |
|   | <ol> <li>अभिती अंजना – सदस्य</li> </ol>                                                                             |    |
|   | 18 अल्प संख्यक प्रकोष्ठ:                                                                                            |    |
|   | 1 श्रीमती शालिनी शाता कुजूर — संयोजय                                                                                |    |
|   | <ol> <li>श्रीमती अंजना – सदस्य</li> </ol>                                                                           |    |
|   | <ol> <li>अ) आशीष कौशिक – सदस्य</li> </ol>                                                                           |    |
|   | 19.शिकायत निवारण समिति :                                                                                            |    |
|   | 1. 31 410 40 13400                                                                                                  |    |
|   | <ol> <li>डॉo प्रेमलता एक्का – सदस्य</li> <li>आ अमित सिंह बनाफर – सदस्य</li> </ol>                                   |    |
|   | <ol> <li>आ आगरा गरा</li> <li>4. श्री अजय कुमार तिवारी – सदस्य</li> </ol>                                            |    |
| 2 | 20. आंतरिक शिकायत समिति :-                                                                                          |    |
|   | 20.आतारपर गरापर विव केंव त्रिपाठी - संयोजक                                                                          |    |
|   | 2 डॉ० प्रेमलता एक्का – सदस्य                                                                                        |    |
|   | 3 श्री अमित सिंह बनाफर - सदस्य                                                                                      |    |
|   | <ol> <li>अो अजय कुमार तिवारी – सदस्य</li> <li>अो अजय कुमार तिवारी – सदस्य</li> </ol>                                | j, |
|   | 4. श्री अजय कुमार तियार<br>21. अनुसूचित जाति/जनजाति और अन्य पिछडा वर्ग भेदभाव एवं अत्याचार                          | R. |
|   | शिकायत निवारण सामात                                                                                                 |    |
|   | 1. श्रीमती शालना शाता कुणूर — तपाणप                                                                                 |    |
|   | <ol> <li>श्रीमती अंजना – सदस्य</li> <li>श्री आशीष कौशिक – सदस्य</li> </ol>                                          |    |
|   | 3. MI ditent differen                                                                                               |    |