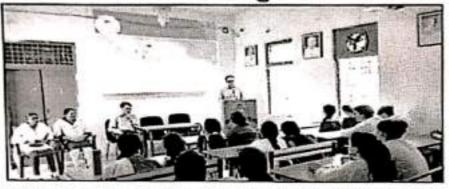

# शासकीय महाविद्यालय सिलफिली में कारगिल दिवस पर हुआ कार्यक्रम

अम्बिकापुर(अम्बिकावाणी समाचार)।

शासकीय महाविद्यालय सिलफिली के राष्ट्रीय सेवा योजना इकाई एवं आइक्यू ए सी के संयुक्त तत्वाधान में दिनांक २६ जुलाई २०२३ को कारगिल विजय दिवस पर च्याख्यान का कार्यक्रम आयोजित किया गया। कार्यक्रम के प्रारंभ में मुख्य चक्ता बीके त्रिपाठी सहायक प्राध्यापक राजनीति के बीच कारगिल युद्ध के कारण एवं उसके परिणाम पर प्रकाश डाला। उन्होंने बताया कि आजादी के बाद से ही पाकिस्तान कई यार भारत के कश्मीर के कुछ हिस्सों पर जिसे हम पनि अधिकृत कश्मीर कहते है पर अपना अधिकार जताता रहा है और रामय-समय पर चह इन सीमाओं पर घुसपैढ कर आतंक फैलाता रहता है। मई १९९९ में पाकिस्तान के द्वारा आक्रमण किया गया इसके जवाब में भारत में ऑपरेशन विजय नामक युद्ध अभियान प्रारंभ किया ३ महीने की इस युद्ध में २६ जुलाई १९९९ को युद्ध भारत की विजय के साथ समाप्त हुआ। इस युद्ध में पाकिस्तान सेना के ७०० से अधिक जवान मारे गए जबकि भारतीय सेना के ५०० से अधिक जवानों ने अपनी जान गवा दी इन्हीं में से कैप्टन विक्रम

बत्रा लेपिटनेंट मनोज कुमार पांडे, सुबेदार योगेंद्र सिंह यादव एवं राइफलमैन संजय सिंह जैसे भारत के चीर रातों में अपनी प्राण की आहति दी जिन्हें भारत सरकार द्वारा मरणोपरांत सेना का सर्वोच्च सम्मान परमधीर चवल से सम्मानित किया गया ।

अध्यक्षीय उद्बोधन में संरक्षा के रामकुमार मिश्र ने अपने उद्बोधन में खत्रों को यह बताया कि इस विजय दिवस को मनाने का यह है कि हम अपनी ब्यक्तिगत जीवन से समय निकालकर राष्ट्र हित के बारे में सीचें। देश भक्ति केवल सरहद में जाकर लडना नहीं है बल्कि हम जिस जगह पर है चहां पर अपनी द्ययित्व का निर्वहन पूरी ईमानदारी से करें तो यह भी एक प्रकार की देश भक्ति ही है।

कार्यक्रम के अंत में उपस्थित सभी खत्रों एवं प्राध्यापकों द्वारा कार्रगल के बीर सपूतों को २ मिनट का मौन रखकर श्रद्धांजलि दी गई। इस कार्यक्रम में मंच का संचालन अमित सिंह बनाफर ने किया एवं अन्य सहायक प्राध्यापक अजय कुमार तिवारी, श्रीमती शालिनी शांता कुजुर हो प्रेमलता एक्का आशीष कौशिक एवं कार्यालय के रटाफ उपस्थित रहे।