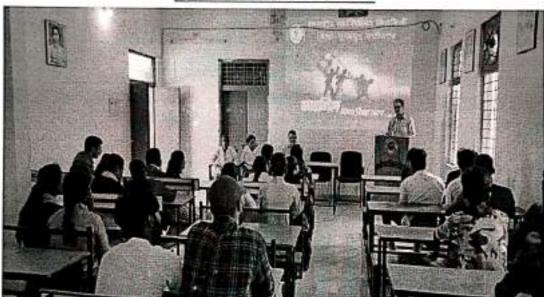

#### • शासकीय महाविद्यालय सिलफिली में हिन्दी दिवस एवं उन्मुखीकरण कार्यक्रम सह स्वागत समारोह का आयोजन

शासकीय महाविद्यालय सिलफिली में दिनांक 15 सितंबर 2023 को हिन्दी दिवस के अवसर पर भाषण एवं कविता पाठ

तथा स्नातक प्रथम वर्ष के विद्यार्थियों के लिए उन्मुखीकरण कार्यक्रम सह स्वागत समारोह का आयोजन किया गया।

सर्वप्रथम महाविद्यालय के प्राचार्य डॉ. राम कुमार मिश्र तथा वरिष्ठ प्राध्यापक श्री बी के त्रिपाठी ने संस्कृति की देवी सरस्ववी के छापाचित्र पर पुष्प चढ़ाकर तथा दीप प्रज्वलित कर कार्यक्रम का शुभारंभ किया। कार्यक्रम के आरंभ में पतक एवं प्रीति भिश्न बी ए अंतिम की छात्राओं ने स्वागत गीत प्रस्तुत किया। सोनाली दास एवं तीलावती ने हिन्दी भाषा की सर्वभौमिकता एवं हिन्दी दिवस के महत्व पर अपने विचार व्यक्त किए। वी ए अंतिम के छात्र राहुल गीलदार, खुशबू, मालती तथा गीता ने निराला जी कि कविता का पाठ किया।

प्रथम वर्ष के विद्यार्थियों को संबोधित करते हुए प्राध्यापक श्री वी के त्रिपाठी ने बताया कि महाविद्यालय में विद्यार्थियों को विद्यालय की तुलना में अधिक स्वतंत्रता दी जाती है, परंतु उन्हें स्वतंत्रता के सही अर्थ को समझने की आवश्यकता है । स्वतंत्रता वहीं तक सही है जहां तक वह किसी अन्य की खतंत्रता में बाधक न बने। उन्होंने विद्यार्थियों को महाविद्यालय के आचार संहिता की जानकारी दी।

स्वागत समारोह में महाविद्यालय के छात्राओं द्वारा नृत्य प्रस्तुत किया जिसमे रानी मण्डल, रूपा मण्डल, दीपा, पार्वती, शिवानी, अंजली तथा सविता ने सक्रिय भूमिका निभाई।

अध्यक्षीय उद्दोधन में प्राचार्य डॉ राम कुमार भिश्र ने कहा कि बच्चे स्कूल से पहली बार कॉलेज में पहुंचते है, तो वे दोनों के बीच के परिवर्तन को देखते और परखते हैं, विद्यार्थियों ने 12वीं तक अध्ययन की एक नीव रख ली है और उन्हें उसी को आगे बढ़ाते चले जाना है। परिवर्तन जीवन का नियम है, नई पीढ़ी के लोग परिवर्तन को बहुत तेजी से महसूस कर रहे हैं। उन्हें अपनी समस्याओं का समाधान आसानी से मिल जाता है, लेकिन समस्याओं के समाधान के लिए अपने जीवन में सकारात्मक सोच को बनाए रखने की आवश्यकता है।

कार्यक्रम के अंत में द्वितीय एवं अंतिम वर्ष के विद्यार्थियों के द्वारा प्रथम वर्ष के नवप्रवेशी विद्यार्थियों को उपहार प्रदान कर स्वागत किया। कार्यक्रम का संचालन सहायक प्राध्यापक श्री अजय कुमार तिवारी एवं पलक एवं प्रीति मिश्रा बी ए अंतिम कि छान्नाओं द्वारा किया गया । इस अवसर पर महाविद्यालय के प्राध्यापक श्रीमती श्वालिनी शांता कुजूर, श्रीमती अंजना, श्री भारत लाल कंवर, श्री