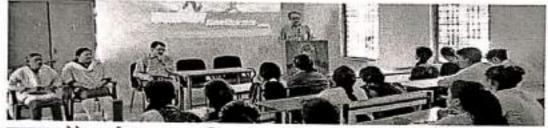

# शासकीय महाविद्यालय सिलफिली में कारगिल दिवस पर हुआ कार्यक्रम

अम्बिकापुर(अम्बिकावाणी समाचार)।

शासकीय महाविद्यालय सिलफिली के राष्ट्रीय सेवा योजना इकाई एवं आइक्यू ए सी के संयुक्त तत्वाधान में दिनांक २६ जुलाई २०२३ को कारगिल विजय दिवस पर च्याख्यान का कार्यक्रम आयोजित किया गया। कार्यक्रम के प्रारंभ में मुख्य चक्ता बीके त्रिपाठी सहायक प्राध्यापक राजनीति के बीच कारगिल युद्ध के कारण एवं उसके परिणाम पर प्रकाश डाला। उन्होंने बताया कि आजादी के बाद से ही पाकिस्तान कई यार भारत के कश्मीर के कुछ हिस्सों पर जिसे हम पनि अधिकृत कश्मीर कहते है पर अपना अधिकार जताता रहा है और रामय-समय पर चह इन सीमाओं पर घुसपैढ कर आतंक फैलाता रहता है। मई १९९९ में पाकिस्तान के द्वारा आक्रमण किया गया इसके जवाब में भारत में ऑपरेशन विजय नामक युद्ध अभियान प्रारंभ किया ३ महीने की इस युद्ध में २६ जुलाई १९९९ को युद्ध भारत की विजय के साथ समाप्त हुआ। इस युद्ध में पाकिस्तान सेना के ७०० से अधिक जवान मारे गए जबकि भारतीय सेना के ५०० से अधिक जवानों ने अपनी जान गवा दी इन्हीं में से कैप्टन विक्रम

बत्रा लेपिटनेंट मनोज कुमार पांडे, सुबेदार योगेंद्र सिंह यादव एवं राइफलमैन संजय सिंह जैसे भारत के चीर रातों में अपनी प्राण की आहति दी जिन्हें भारत सरकार द्वारा मरणोपरांत सेना का सर्वोच्च सम्मान परमधीर चवल से सम्मानित किया गया ।

अध्यक्षीय उद्बोधन में संरक्षा के रामकुमार मिश्र ने अपने उद्बोधन में खत्रों को यह बताया कि इस विजय दिवस को मनाने का यह है कि हम अपनी ब्यक्तिगत जीवन से समय निकालकर राष्ट्र हित के बारे में सीचें। देश भक्ति केवल सरहद में जाकर लडना नहीं है बल्कि हम जिस जगह पर है चहां पर अपनी द्ययित्व का निर्वहन पूरी ईमानदारी से करें तो यह भी एक प्रकार की देश भक्ति ही है।

कार्यक्रम के अंत में उपस्थित सभी खत्रों एवं प्राध्यापकों द्वारा कार्रगल के बीर सपूतों को २ मिनट का मौन रखकर श्रद्धांजलि दी गई। इस कार्यक्रम में मंच का संचालन अमित सिंह बनाफर ने किया एवं अन्य सहायक प्राध्यापक अजय कुमार तिवारी, श्रीमती शालिनी शांता कुजुर हो प्रेमलता एक्का आशीष कौशिक एवं कार्यालय के रटाफ उपस्थित रहे।