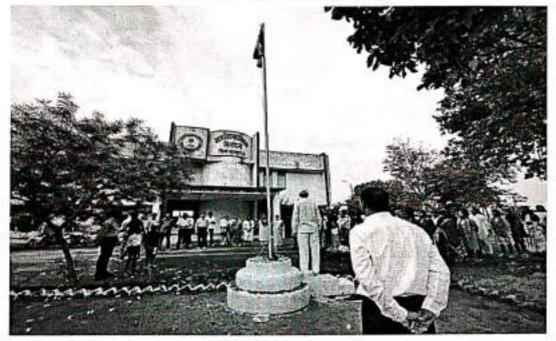

۲

Government College, Silphili, Dist. Surajpur (C.G NAAC Accredited Grade- "B" (CGPA - 2.41)

Website- govtcollegesi(phill.ac.in

Email-govt.colleges/lphili@gmall.com

**15 TH AUGUST 2023** 

स्वतंत्रता दिवस- 2024 ध्वजा रोहण एवं प्राचार्य महोदय का उद्बोधन

रासेयो प्रभारी श्री अमित सिंह बनाफर श्रमदान करते हुए

2 mgenul

Principal Covt.-College Silphill Distt.-Surajpur (C.G.)

programme on 15 August 2024 Plantation

कार्यक्रम अधिकारी अमित बना कर द्वारा वृक्षारोपण