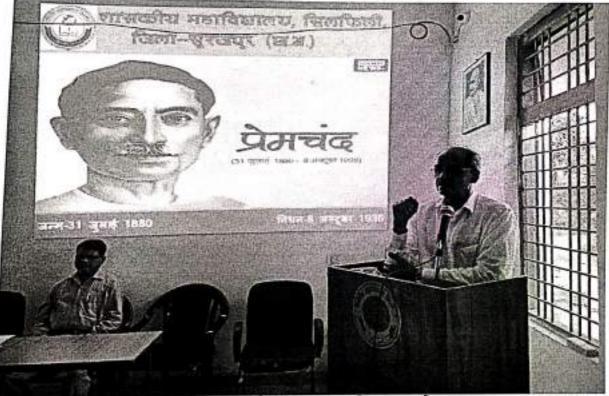

# प्रेमचंद स्मरण 2023 का आयोजन

शासकीय महाविद्यालय सिलफिली में महान साहित्यकार प्रेमचंद की स्मृति में प्रेमचंद स्मरण 2023 कार्यक्रम का आयोजन किया गया। कार्यक्रम का प्रारंभ प्राचार्य डॉ रामकुमार मिश्र तथा वरिष्ठ प्राध्यापक श्री बृज किशोर त्रिपाठी के साथ-साथ अन्य प्राध्यापकों के द्वारा माँ सरस्वती के छाया चित्र पर माल्यार्पण तथा दीप प्रज्ज्वलन के द्वारा हुआ। कार्यक्रम के संचालक सहायक प्राध्यापक अजय कुमार तिवारी ने प्रेमचंद का सामान्य परिचय देते हुए उनके जन्म, जीवन तथा उनके साहित्य की चर्चा की। उन्होंने बताया कि प्रेमचंद महान साहित्यकार थे। प्रेमचंद ने सर्वप्रथम कहानी विधा को यथार्थ के धरातल पर प्रस्तुत किया, उससे पूर्व कहानी जादू, टोंने, तिलस्मी ऐयारी इत्यादि से संबंधित लिखी जाती थी, जो सिर्फ मन्मेरंजन के लिए हुआ करता थी। प्रेमचंद ने समाज के हर तबके के व्यक्ति को अपनी कहानियों तथा उपन्यासों में स्थान दिया। उन्होंने 300 से अधिक कहानियों, 15 उपन्यासों के अतिरिक्त समाज तथा राजनीति से जुड़े अनेक विषयों पर लेख लिखकर हिंदी साहित्य को समृद्ध किया। प्रेमचंद ने सबसे पहले समाज के जीवन को, समाज की वास्तविक विसंगतियों-रंग-भेद, छुआछूत, बाल विवाह, सूदखोरी-महाजनी प्रथा से उत्यन्न समस्या को स्थान देते हुए समाज के सभी वर्गों के व्यक्तियों को अपनी कहानियों तथा उपन्यासों का पात्र बनाया। उन्होंने समाज की वास्तविक स्थिति को लोगों के समक्ष प्रस्तुत किया।इसके पक्षत प्रेमचंद के जीवन पर आधारित राज्यसभा टीवी द्वारा निर्मित एक डाकुमेंट्री प्रोजेक्टर के द्वारा प्रस्तुत किया गया, जिससे विद्यार्थियों को प्रेमचंद के जीवन तथा उनके कृतित्व की जानकारी मिली तथा उन्होंने प्रेमचंद के निवास स्थल जो अब शासकीय संग्रहालय बन चुका है,को भी देखा।