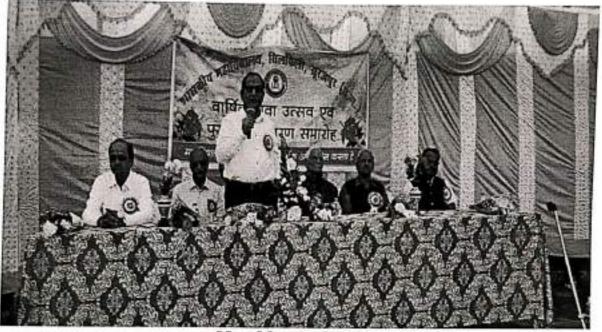

कारगिल दिवस २६ जुलाई २०२४ पर कार्यक्रम प्राचार्य महोदय का संबोधन

कार्यक्रम में उपरिश्वत महाविद्यालय के प्राध्यापक एवं विद्यार्थी

2000 Principal Covt.-College Silphili Distl.-Surajpur (C.G.)