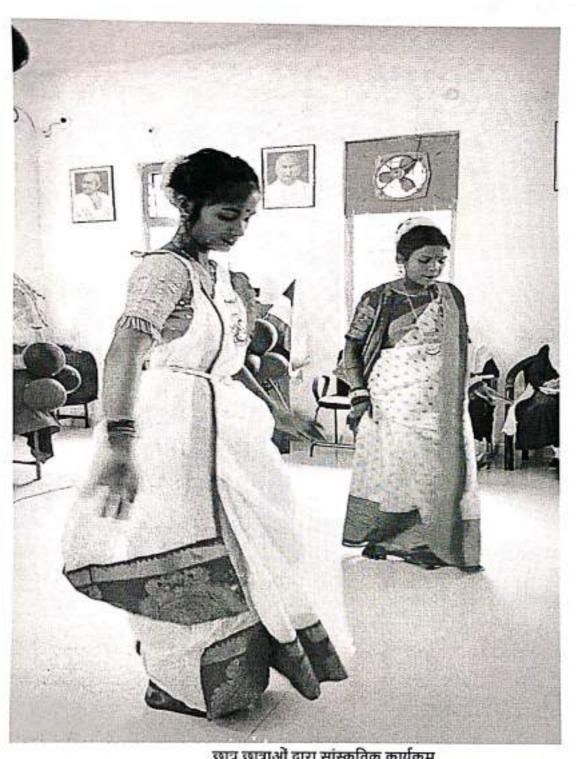

स्वागत समारोह में महाविद्यालय के छात्राओं द्वारा नृत्य प्रस्तुत किया जिसमे रानी मण्डल, रूपा मण्डल, दीपा, पार्वती, शिवानी, अंजली तथा सविता ने सक्रिय भूमिका निभाई।

अध्यक्षीय उद्दोधन में प्राचार्य डॉ राम कुमार भिश्र ने कहा कि बच्चे स्कूल से पहली बार कॉलेज में पहुंचते है, तो वे दोनों के बीच के परिवर्तन को देखते और परखते हैं, विद्यार्थियों ने 12वीं तक अध्ययन की एक नीव रख ली है और उन्हें उसी को आगे बढ़ाते चले जाना है। परिवर्तन जीवन का नियम है, नई पीढ़ी के लोग परिवर्तन को बहुत तेजी से महसूस कर रहे हैं। उन्हें अपनी समस्याओं का समाधान आसानी से मिल जाता है, लेकिन समस्याओं के समाधान के लिए अपने जीवन में सकारात्मक सोच को बनाए रखने की आवश्यकता है।

आशीष कोशिक, कु. स्वाति यादव, श्री ज़फ़ीर एवं बड़ी संख्या में विद्यार्थि उपस्थित रहे ।

प्राचर्य शासकीय महाविद्यालय सिलफिली जिला-सुरजपुर (छ.ग.)

बी ए अंतिम की छात्राओं पलक एवं प्रीति मिश्रा द्वारा स्वागत गीत

उपस्थित छात्र छात्राएँ

Lange ul Principal Covt.-College Silphili Distt.-Surejpur (C.G.)

子 特别的"特别"。

छात्र छात्राओं द्वारा सांस्कृतिक कार्यक्रम 2000 प्राचार्य प्राचार्य शासकीय महाविद्यालय सिलफिली जिला–सूरजपुर (छ.ग.)