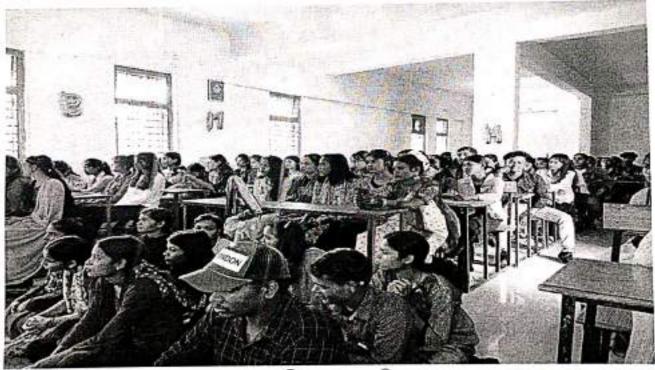

#### • शासकीय महाविद्यालय सिलफिली में हिन्दी दिवस एवं उन्मुखीकरण कार्यक्रम सह स्वागत समारोह का आयोजन

शासकीय महाविद्यालय सिलफिली में दिनांक 15 सितंबर 2023 को हिन्दी दिवस के अवसर पर भाषण एवं कविता पाठ

तथा स्नातक प्रथम वर्ष के विद्यार्थियों के लिए उन्मुखीकरण कार्यक्रम सह स्वागत समारोह का आयोजन किया गया।

कार्यक्रम के अंत में द्वितीय एवं अंतिम वर्ष के विद्यार्थियों के द्वारा प्रथम वर्ष के नवप्रवेशी विद्यार्थियों को उपहार प्रदान कर स्वागत किया। कार्यक्रम का संचालन सहायक प्राध्यापक श्री अजय कुमार तिवारी एवं पलक एवं प्रीति मिश्रा बी ए अंतिम कि छान्नाओं द्वारा किया गया । इस अवसर पर महाविद्यालय के प्राध्यापक श्रीमती श्वालिनी शांता कुजूर, श्रीमती अंजना, श्री भारत लाल कंवर, श्री

आशीष कोशिक, कु. स्वाति यादव, श्री ज़फ़ीर एवं बड़ी संख्या में विद्यार्थि उपस्थित रहे ।

प्राचर्य शासकीय महाविद्यालय सिलफिली जिला-सुरजपुर (छ.ग.)

बी ए अंतिम की छात्राओं पलक एवं प्रीति मिश्रा द्वारा स्वागत गीत