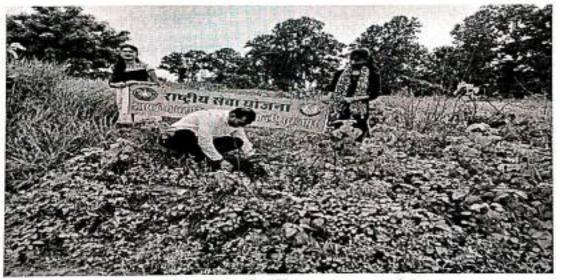

रासेयो प्रभारी श्री अमित सिंह बनाफर श्रमदान करते हुए

2 mgenul

Principal Covt.-College Silphill Distt.-Surajpur (C.G.)

programme on 15 August 2024 Plantation

कार्यक्रम अधिकारी अमित बना कर द्वारा वृक्षारोपण

nss के छात्रों द्वारा कॉलेज परिसर में वृक्षारोपण

200 geren

Principal Covt.-College Sliphili Distt.-Surajpur (C.G.)