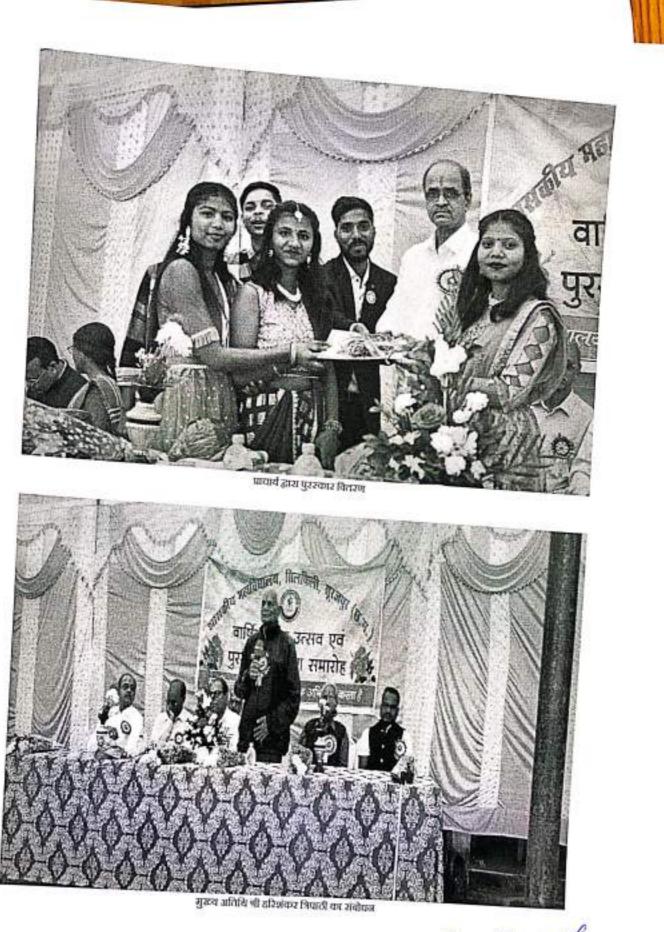

कारगिल दिवस २६ जुलाई २०२४ पर कार्यक्रम प्राचार्य महोदय का संबोधन

कार्यक्रम में उपरिश्वत महाविद्यालय के प्राध्यापक एवं विद्यार्थी

2000 Principal Covt.-College Silphili Distl.-Surajpur (C.G.)

अध्यक्षीय उद्बोधन में संरक्षा के रामकुमार मिश्र ने अपने उद्बोधन में खत्रों को यह बताया कि इस विजय दिवस को मनाने का यह है कि हम अपनी ब्यक्तिगत जीवन से समय निकालकर राष्ट्र हित के बारे में सीचें। देश भक्ति केवल सरहद में जाकर लडना नहीं है बल्कि हम जिस जगह पर है चहां पर अपनी द्ययित्व का निर्वहन पूरी ईमानदारी से करें तो यह भी एक प्रकार की देश भक्ति ही है।