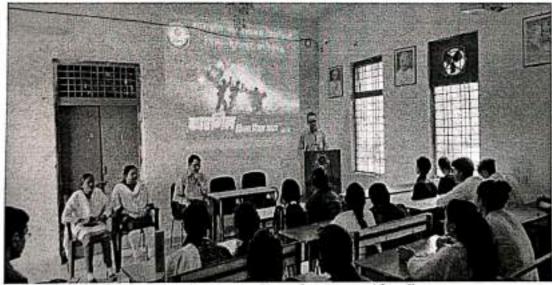

# शासकीय महाविद्यालय सिलफिली में कारगिल दिवस पर हुआ कार्यक्रम

अम्बिकापुर(अम्बिकावाणी समाचार)।

शासकीय महाविद्यालय सिलफिली के राष्ट्रीय सेवा योजना इकाई एवं आइक्यू ए सी के संयुक्त तत्वाधान में दिनांक २६ जुलाई २०२३ को कारगिल विजय दिवस पर च्याख्यान का कार्यक्रम आयोजित किया गया। कार्यक्रम के प्रारंभ में मुख्य चक्ता बीके त्रिपाठी सहायक प्राध्यापक राजनीति के बीच कारगिल युद्ध के कारण एवं उसके परिणाम पर प्रकाश डाला। उन्होंने बताया कि आजादी के बाद से ही पाकिस्तान कई यार भारत के कश्मीर के कुछ हिस्सों पर जिसे हम पनि अधिकृत कश्मीर कहते है पर अपना अधिकार जताता रहा है और रामय-समय पर चह इन सीमाओं पर घुसपैढ कर आतंक फैलाता रहता है। मई १९९९ में पाकिस्तान के द्वारा आक्रमण किया गया इसके जवाब में भारत में ऑपरेशन विजय नामक युद्ध अभियान प्रारंभ किया ३ महीने की इस युद्ध में २६ जुलाई १९९९ को युद्ध भारत की विजय के साथ समाप्त हुआ। इस युद्ध में पाकिस्तान सेना के ७०० से अधिक जवान मारे गए जबकि भारतीय सेना के ५०० से अधिक जवानों ने अपनी जान गवा दी इन्हीं में से कैप्टन विक्रम

बत्रा लेपिटनेंट मनोज कुमार पांडे, सुबेदार योगेंद्र सिंह यादव एवं राइफलमैन संजय सिंह जैसे भारत के चीर रातों में अपनी प्राण की आहति दी जिन्हें भारत सरकार द्वारा मरणोपरांत सेना का सर्वोच्च सम्मान परमधीर चवल से सम्मानित किया गया ।

अध्यक्षीय उद्बोधन में संरक्षा के रामकुमार मिश्र ने अपने उद्बोधन में खत्रों को यह बताया कि इस विजय दिवस को मनाने का यह है कि हम अपनी ब्यक्तिगत जीवन से समय निकालकर राष्ट्र हित के बारे में सीचें। देश भक्ति केवल सरहद में जाकर लडना नहीं है बल्कि हम जिस जगह पर है चहां पर अपनी द्ययित्व का निर्वहन पूरी ईमानदारी से करें तो यह भी एक प्रकार की देश भक्ति ही है।

कार्यक्रम के अंत में उपस्थित सभी खत्रों एवं प्राध्यापकों द्वारा कार्रगल के बीर सपूतों को २ मिनट का मौन रखकर श्रद्धांजलि दी गई। इस कार्यक्रम में मंच का संचालन अमित सिंह बनाफर ने किया एवं अन्य सहायक प्राध्यापक अजय कुमार तिवारी, श्रीमती शालिनी शांता कुजुर हो प्रेमलता एक्का आशीष कौशिक एवं कार्यालय के रटाफ उपस्थित रहे।