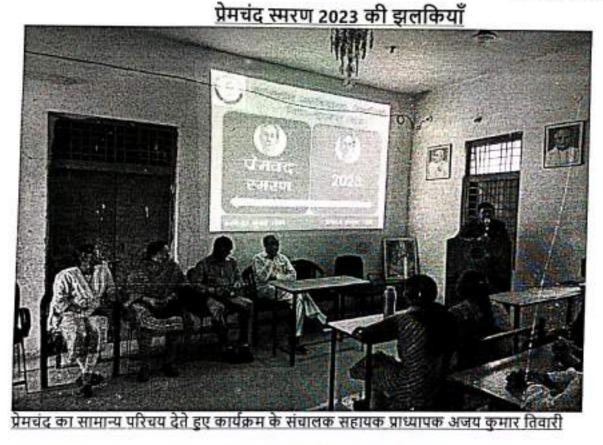

# प्रेमचंद स्मरण 2023 का आयोजन

शासकीय महाविद्यालय सिलफिली में महान साहित्यकार प्रेमचंद की स्मृति में प्रेमचंद स्मरण 2023 कार्यक्रम का आयोजन किया गया। कार्यक्रम का प्रारंभ प्राचार्य डॉ रामकुमार मिश्र तथा वरिष्ठ प्राध्यापक श्री बृज किशोर त्रिपाठी के साथ-साथ अन्य प्राध्यापकों के द्वारा माँ सरस्वती के छाया चित्र पर माल्यार्पण तथा दीप प्रज्ज्वलन के द्वारा हुआ। कार्यक्रम के संचालक सहायक प्राध्यापक अजय कुमार तिवारी ने प्रेमचंद का सामान्य परिचय देते हुए उनके जन्म, जीवन तथा उनके साहित्य की चर्चा की। उन्होंने बताया कि प्रेमचंद महान साहित्यकार थे। प्रेमचंद ने सर्वप्रथम कहानी विधा को यथार्थ के धरातल पर प्रस्तुत किया, उससे पूर्व कहानी जादू, टोंने, तिलस्मी ऐयारी इत्यादि से संबंधित लिखी जाती थी, जो सिर्फ मन्मेरंजन के लिए हुआ करता थी। प्रेमचंद ने समाज के हर तबके के व्यक्ति को अपनी कहानियों तथा उपन्यासों में स्थान दिया। उन्होंने 300 से अधिक कहानियों, 15 उपन्यासों के अतिरिक्त समाज तथा राजनीति से जुड़े अनेक विषयों पर लेख लिखकर हिंदी साहित्य को समृद्ध किया। प्रेमचंद ने सबसे पहले समाज के जीवन को, समाज की वास्तविक विसंगतियों-रंग-भेद, छुआछूत, बाल विवाह, सूदखोरी-महाजनी प्रथा से उत्यन्न समस्या को स्थान देते हुए समाज के सभी वर्गों के व्यक्तियों को अपनी कहानियों तथा उपन्यासों का पात्र बनाया। उन्होंने समाज की वास्तविक स्थिति को लोगों के समक्ष प्रस्तुत किया।इसके पक्षत प्रेमचंद के जीवन पर आधारित राज्यसभा टीवी द्वारा निर्मित एक डाकुमेंट्री प्रोजेक्टर के द्वारा प्रस्तुत किया गया, जिससे विद्यार्थियों को प्रेमचंद के जीवन तथा उनके कृतित्व की जानकारी मिली तथा उन्होंने प्रेमचंद के निवास स्थल जो अब शासकीय संग्रहालय बन चुका है,को भी देखा।