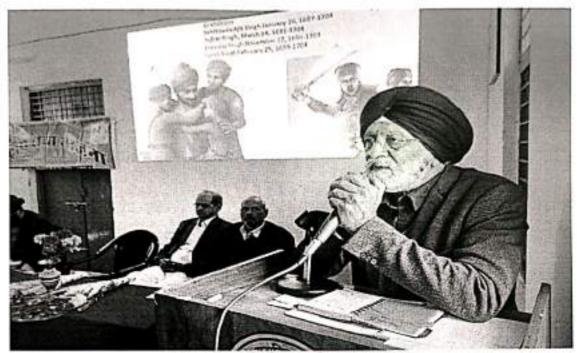

मुख्य चक्रता श्री चरणप्रीत सिंह ने पावर पॉइंट प्रेजेटेशन के गांध्यम से गुरु नानक देव से लेकर दसवें मुरु गोविंद सिंह तथा उनके पुत्रों के त्यान तथा सर्वधर्म समन्भाव के सिद्धांत को प्रस्तुत किया। उन्होंने वताया कि सिख गुरुओ ने धर्म विशेष की बात की दरकिनार करते हुए मानवता के धर्म को अपनाया और दसवें गुरु गोविंद सिंह के दोनों पुत्रों ने शरावत की एक मिसाल प्रस्तुत की। वक्ता श्री प्रित्पाल सिंह चरिष्ठ खहित्रकार तथा रंग कर्गी ने इस बात पर जोर ठाला कि विद्यार्थियों को अध्ययन के द्वारा सही तथा तक पहुंचना चाहिए। श्री उदय गंकर मिश्र, सेवानिवृत्त सहायक प्राध्यापक ठाइट ने विद्यार्थियों को अध्ययन के द्वारा सही तथा उन्होंने मनाए जाने की ओधित्य पर विस्तार से प्रकास डाला। उन्होंने कहा कि विद्यार्थियों को सपने अवश्य देखना चाहिए। विद्यार्थियों के सपनों के मर जाने से उनका पूरा भविष्य अवकारमय हो सक्ता छ, इसलिए विद्यार्थियों को बड़े सपने देखना चाहिए। विद्यार्थियों के सपनों के मर जाने से उनका पूरा भविष्य अवकारमय हो सक्ता है, इसलिए विद्यार्थियों को बड़े सपने देखना चाहिए तथा उन्होंने विष्कसित करने तथा रही तथा के अन्वेवण की सींह दी। उन्होंने कहा कि विद्यार्थियों को बड़े सपने देखना चाहिए तथा उन्होंन विकसित करने तथा रही तथा के अन्वेवण की सींह दी। उन्होंने कहा कि वर्तमान समय में एक ही विध्य परअनेक प्रामक तथ्य हमारे समक्ष उपस्थित हैं, उनमें सही पुस्तकों तथा सही तथ्यों का घयन कर उनका अवयन करना और मन में किसी बिमय में दक विचार के स्वाधित पर जोर देना सेहद आवश्यक है। त्याया में अने बुराइघा हें जो हमें अपनी और आकर्षित करते हैं हमें अखाई और बुराई में फर्क को समझ कर बुराइयों से वचना चाहिए।

#### कार्यक्रम की झलकियाँ

विषय स्पष्ट करते रासेयो प्रभारी अमित सिंह बनाफर

मुख्य वक्ता श्री चरणप्रीत सिंह का वक्तव्य

ref 2 mgen

Principat Govt.-College Silphill Distt.-Surageur (C.G.)

मुख्य वक्ता श्री प्रीतपाल सिंह का वक्तव्य