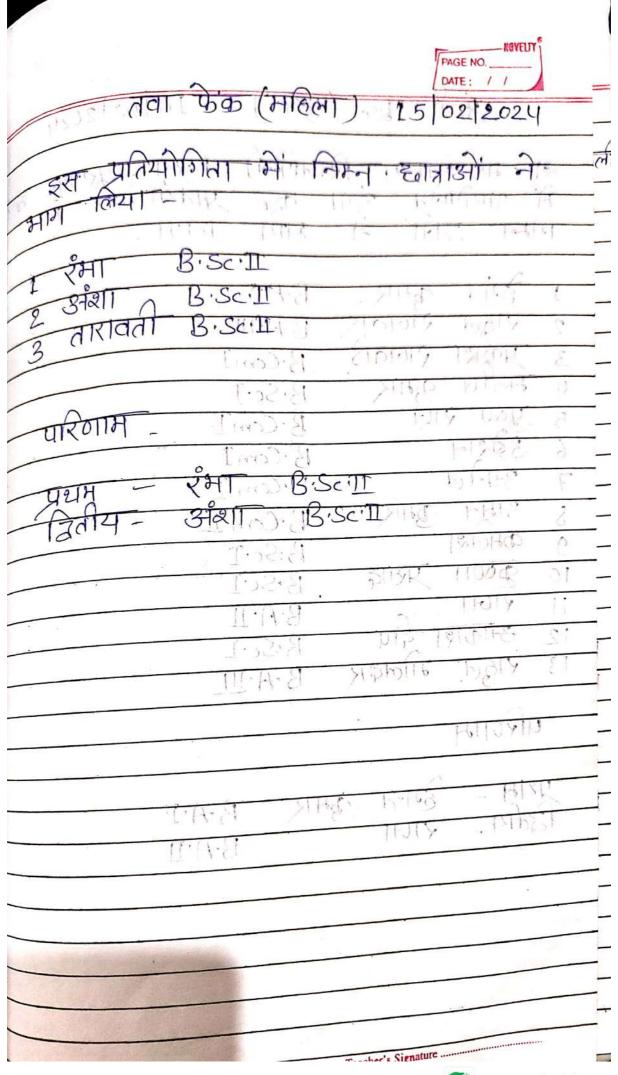

ा है। किस्से 1<br>निशा राजवार किस्से 2                                                           |
| परिगाम - प्राह्मी<br>उतीय - निश्चारि<br>————————————————————————————————————                                                                                                                               | प अंग्रिक्षिप्त पिकरा है।<br>इक्सन पेकरा है।<br>अक्सन पेकरा है।<br>उक्सन पेकरा है। |
| B.W.I                                                                                                                                                                                                      | 139914 - 84-4 BHK                                                                                                                                                                                    |





| OAT NO A