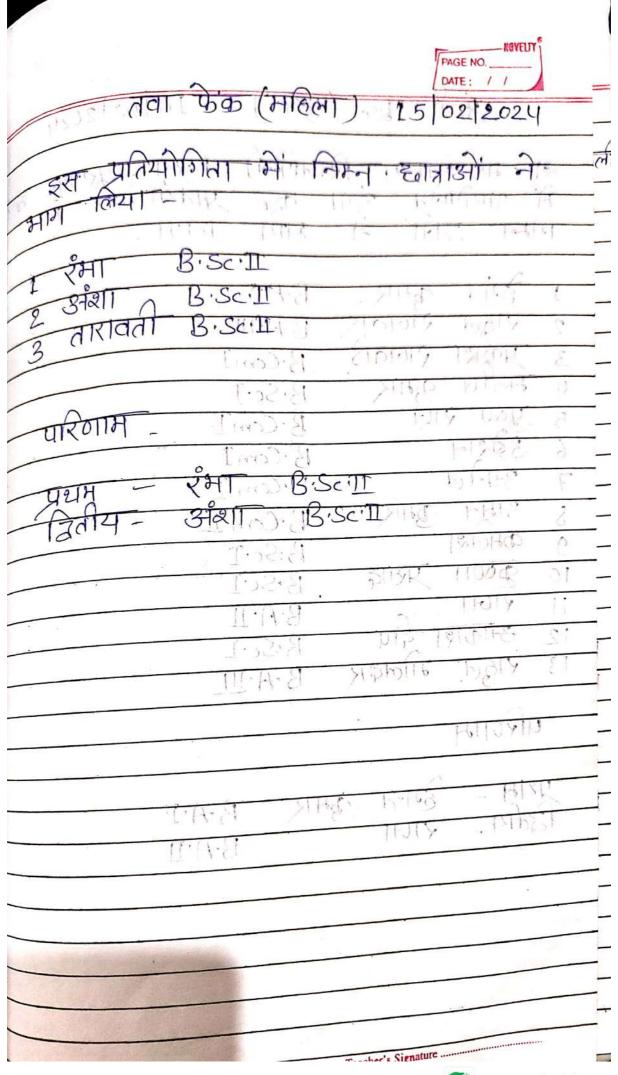

| 13 M - SHAG RISH 13 MAIN ASHIN |





| OAT NO A