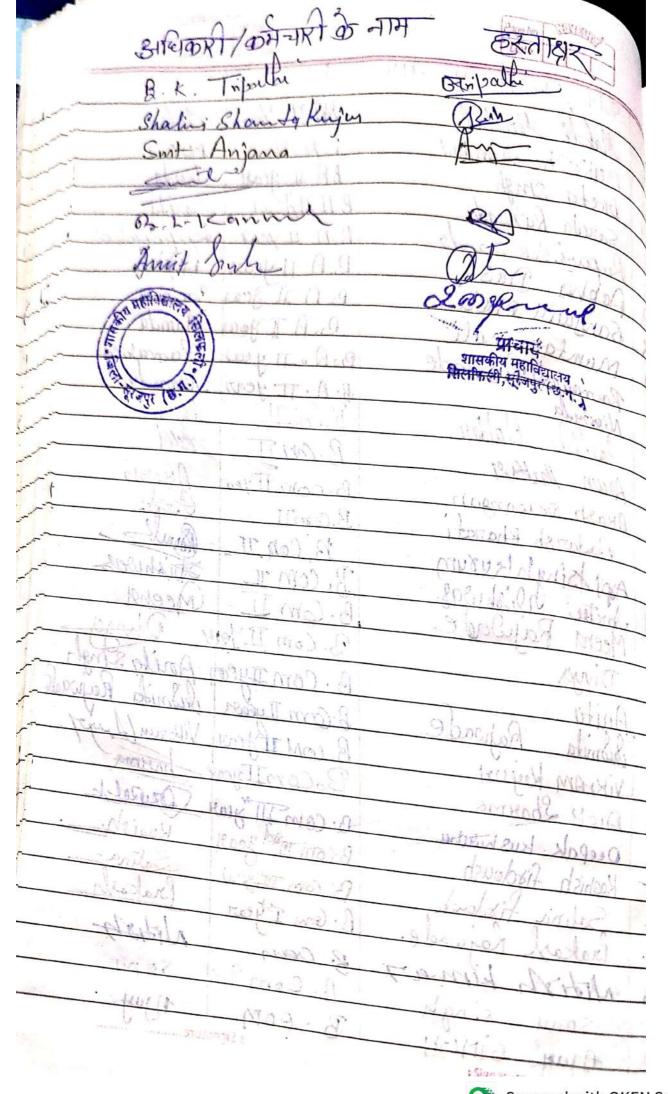

|                        | Fage No. 1215 Ley       |
|------------------------|-------------------------|
| हात्र-हात्राभी के नाम  | क्षा (sete)   हस्ताक्षर |
|                        | B. Com I Kanchan        |
| 36 Kanchan             | B.A. I Rufa             |
| Nura Manales           | B.A. I year Ritu        |
| Rity Mandal            | an T Paris              |
| Raw Mandal             | B ( m) TII year Shipani |
| Shivani Sarkar         | DA Tyear sariya         |
| ahiya Vishua Kasima    | B.A I year Shirane      |
| (2) Shiran Singh       | BA I Deat Predima       |
| 13) Prutiona Revoude   | 2 1 I Rynig             |
| Ruma Tigga             | B.A Tyear somanuli      |
| ys sonancell Rysulade  | Duf I Leilmen           |
| ab halmen saturate     | 18. 17 TSt year, Mansh  |
| Manisher Singh         | B. A Tear Siya          |
| 48 Siya Singh          | J.A Hear Kavita         |
| 49 Kavita              | B.S.C. 1 years Gangolow |
| 50 Grangotzi           | B.S.C Y Jear Jechnolisi |
| 51 Icelawdi singh      |                         |
| 52 Creetanali Rajedade | pos.                    |
| 53 Restima Rajerade    | B.S. C & year weghing   |
| sy maker singh         | BSC 1 year - Stopp      |
| 55 Teejo Singh         | BS. C. J. years         |
| 56 Maneesha Rajwade    | BS.C. 1 year swell      |
| 57 Chardni Darkar !    | B.S.C 1 years Sandan    |
| 58 Alikky Kay B        | SC I year Mikk          |
| For Ribi Pollon        | B.A. 1 year Rieb;       |
| NODE POSTORES          |                         |
| क. अधिकारी क्रमचारी    | CP -4/91 SEY/615        |
| कि कार्जिशोर । उपार्टी | In polla                |
| (2) अजयं क्रमार तिवारी | Ders                    |
| क्षाश्तिय क्षाशिक      | Karka                   |
| (1) Si alimidi vomi    | MRMY                    |
| and the second         |                         |
| Suran Sury             | s Signature             |
| (6) Amit Dley          | (Ali                    |
|                        |                         |