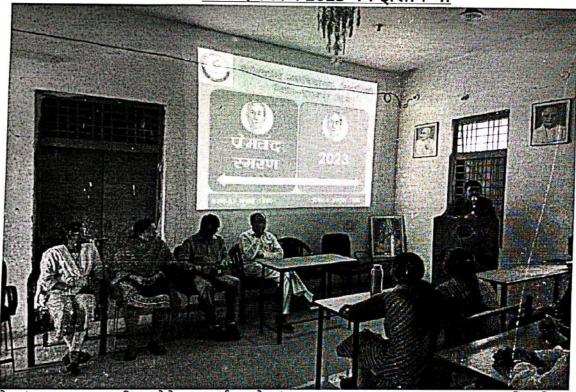

### प्रेमचंद स्मरण 2023 का आयोजन

शासकीय महाविद्यालय सिलिफिली में महान साहित्यकार प्रेमचंद की स्मृति में प्रेमचंद स्मरण 2023 कार्यक्रम का आयोजन किया गया। कार्यक्रम का प्रारंभ प्राचार्य डॉ रामकुमार मिश्र तथा वरिष्ठ प्राध्यापक श्री बृज किशोर त्रिपाठी के साथ-साथ अन्य प्राध्यापकों के द्वारा माँ सरस्वती के छाया चित्र पर माल्यार्पण तथा दीप प्रज्ज्वलन के द्वारा हुआ। कार्यक्रम के संचालक सहायक प्राध्यापक अजय कुमार तिवारी ने प्रेमचंद का सामान्य परिचय देते हुए उनके जन्म, जीवन तथा उनके साहित्य की चर्चा की। उन्होंने बताया कि प्रेमचंद महान साहित्यकार थे। प्रेमचंद ने सर्वप्रथम कहानी विधा को यथार्थ के धरातल पर प्रस्तुत किया, उससे पूर्व कहानी जादू, टोंने, तिलस्मी ऐयारी इत्यादि से संबंधित लिखी जाती थी, जो सिर्फ मन्मेरंजन के लिए हुआ करता थी। प्रेमचंद ने समाज के हर तबके के व्यक्ति को अपनी कहानियों तथा उपन्यासों में स्थान दिया। उन्होंने 300 से अधिक कहानियों, 15 उपन्यासों के अतिरिक्त समाज तथा राजनीति से जुड़े अनेक विषयों पर लेख लिखकर हिंदी साहित्य को समृद्ध किया। प्रेमचंद ने सबसे पहले समाज के जीवन को, समाज की वास्तविक विसंगतियों-रंग-भेद, छुआछूत, बाल विवाह, सूदखोरी-महाजनी प्रथा से उत्पन्न समस्या को स्थान देते हुए समाज के सभी वर्गों के व्यक्तियों को अपनी कहानियों तथा उपन्यासों का पात्र बनाया। उन्होंने समाज की वास्तविक स्थिति को लोगों के समक्ष प्रस्तुत किया।इसके पश्चात प्रेमचंद के जीवन पर आधारित राज्यसभा टीवी द्वारा निर्मित एक डाकुमेंट्री प्रोजेक्टर के द्वारा प्रस्तुत किया गया, जिससे विद्यार्थियों को प्रेमचंद के जीवन तथा उनके कृतित्व की जानकारी मिली तथा उन्होंने प्रेमचंद के निवास स्थल जो अब शासकीय संग्रहालय बन चुका है,को भी देखा।

मुख्य वक्ता तथा महाविद्यालय के प्राचार्य डॉ राम कुमार मिश्र ने बताया कि प्रेमचंद ने अपने जीवन के प्रत्येक क्षण का उपयोग किया। उन्होंने कहानी उपन्यास लेखन के अतिरिक्त पत्र-पत्रिकाओं का संपादन भी किया। प्रेमचंद को देखकर उनके व्यक्तित्व का अंदाजा नहीं लगाया जा सकता था, क्योंकि वह बेहद सामान्य कद-काठी के व्यक्ति थे, परंतु उनकी रचनाएं उनका एक अलग व्यक्तित्व प्रस्तुत करती थी, जिसके कारण लोगों के मन में उनकी अलग तरह की छवि थी। इसी कारण बंगाल के प्रसिद्ध साहित्यकार शरतचंद्र चट्टोपाध्याय ने उन्हें 'उपन्यास सम्राट' कहा। उन्होंने बताया कि प्रेमचंद ने स्वाधीनता के बाद के जिस परिवर्तित भारत का सपना देखा था, वह सपना आज भी पूरा नहीं हुआ। प्रेमचंद चाहते थे कि सामान्य से सामान्य व्यक्ति भी भूखा न रहे, उसके पास इतनी संपत्ति अवश्य हो कि वह अपना पेट भर सके। उन्होंने विद्यार्थियों से यह भी कहा कि अच्छे साहित्य पढ़कर, अच्छे व्यक्तित्व के विषय में जानकारी प्राप्त कर हमारा चरित्र सुद्द हो सकता है। देश आज जिन समस्याओं का सामना कर रहा है उनमें से अनेक के संकेत प्रेमचंद ने अपने साहित्य में लगभग 100 वर्ष पहले दे दिया था तथा उनमें से कई समस्याओं का समाधान हमें प्रेमचंद के साहित्य से मिल सकता