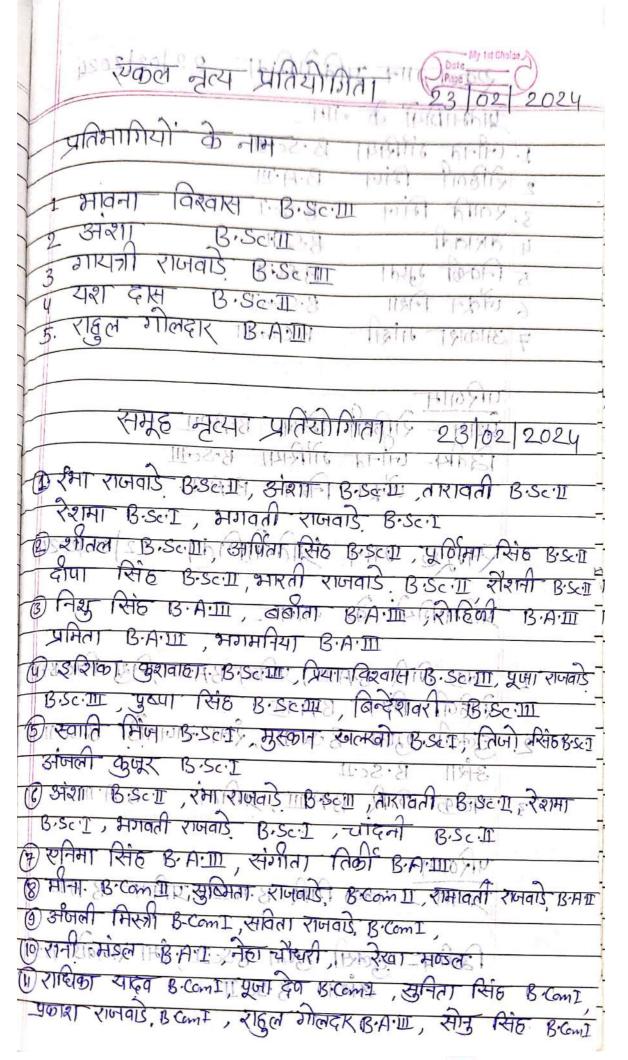

|                                                |





## शासकीय महाविद्यालय सिलफिली, जिला- सूरजपुर, छ. ग.

Government College, Silphili, Dist. Surajpur C.G.

Website-Govtcollegesilphili.ac.in

E-mail-govt.collegesilhili@gmail.com

दिनांक-23-02-2023

#### युवा उत्सव तथा वार्षिक पुरस्कार वितरण समारोह की झलकियाँ



चित्रकला प्रतियोगिता के प्रतिभागी अपनी कला का प्रदर्शन करते हुए



रंगोली प्रतियोगिता की प्रतिभागी



भाषण प्रतियोगिता के प्रतिभागी

Principal
Covt.-College Silphili
Distt.-Surapour (C.G.)





पुरुष ऊंची कूद प्रतियोगिता में भाग लेते प्रतिभागी

Principal
Govt.-College Sliphili
Distt.-Surajpur (C.G.)



दौंड़ प्रतियोगिता में भाग तेते प्रतिभागी



समूह नृत्य प्रतियोगिता में भाग लेते प्रतिभागी

Principal

Govt.-College Suphili

Distt.-Surajour (C.G.)



एकत नृत्य प्रतियोगिता में भाग तेते प्रतिभागी



अतिथियों द्वारा पुरस्कार वितरण

P