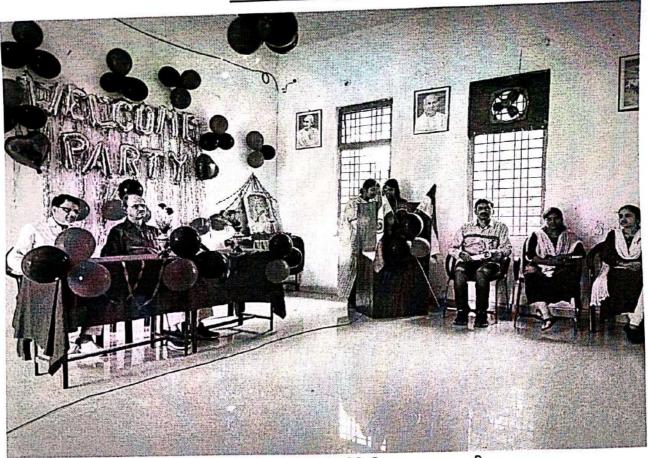

#### शिक्षक दिवस तथा मार्गदर्शन कार्यक्रम का आयोजन

शासकीय महाविद्यालय सिलिफिली में भूतपूर्व राष्ट्रपति तथा शिक्षक डॉ सर्वपल्ली राधाकृष्णन के स्मृति में 5 सितंबर 2023 को शिक्षक दिवस मनाया गया तथा दो प्रसिद्ध वक्ताओं के द्वारा विद्यार्थियों का मार्गदर्शन किया गया। कार्यक्रम का प्रारंभ अतिथि द्वयं श्री हरिशंकर त्रिपाठी, वरिष्ठ अधिवक्ता तथा श्री वेद प्रकाश अग्रवाल, वरिष्ठ साहित्यकार तथा समाज्सेवी, प्राचार्य डॉ रामकुमार मिश्र तथा वरिष्ठ प्राध्यापक श्री बृज किशोर द्वारा संस्कृति की देवी सरस्वती तथा डॉक्टर सर्वपल्ली राधाकृष्णन के छाया चित्र पर माल्यार्पण तथा दीप प्रज्वलन के द्वारा हुआ। दीप प्रज्वलन के पृथ्वात अतिथियों के लिए स्वागत गीत दो छात्राओं जीनत गौसिया तथा जैतुन निशा ने प्रस्तुत किया। कार्यक्रम के प्रारंभ में गुरु की महिमा तथा राधाकृष्णन के जीवन का परिचय छात्रा गायत्री मिश्रा ने दिया। इसके पश्चात गायत्री राजवाड़े बीएससी अंतिम वर्ष की छात्रा ने एक नृत्य प्रस्तुत किया। छात्रा प्रीति मिश्रा तथा आस्था बघेल ने डॉक्टर राधाकृष्णन के जीवन के विभिन्न प्रसंगों से विद्यार्थियों को अवगत कराया। संगीता ने नागपुरी में एकल नृत्य एवं मिताली तथा उमा ने बंगाली समूह

नृत्य प्रस्तुत किया।

कार्यक्रम के अगले चरण में श्री वेद प्रकाश अग्रवाल ने विद्यार्थियों को मन से शिक्षा ग्रहण करने के लिए प्रेरित किया। उन्होंने ड़ॉ राधाकृष्णन के जीवन की एक घटना का जिक्र करते हुए कहा कि डॉ राधाकृष्णन से किसी ने पूछा कि आप विदेश पढ़ने क्यों नहीं गए तो उन्होंने कहा कि मैं विदेश पढ़ाने जाऊंगा। डॉक्टर राधाकृष्णन अच्छे लेखक, दार्शनिक तथा शिक्षाविद थे। उन्होंने कालांतर में ऑक्सफोर्ड विश्वविद्यालय में अध्यापन किया। श्री हरिशंकर त्रिपाठी ने अपने ओजपूर्ण व्याख्यान से विद्यार्थियों को प्रतिदिन अध्ययन की आदत डालने के लिए प्रेरित किया। उन्होंने कहा कि प्रतिदिन अध्ययन की आदत से अध्ययन में रुचिपूर्ण लगने लगेगा । उन्होंने कहा कि आप शिक्षको से प्रश्न करें। यदि आप प्रश्न नहीं करेंगे तो आप अच्छा ज्ञान प्राप्त नहीं कर सकते। शिक्षक बेहद सकारात्मक सोच वाले तथा रुचि पैदा करने वाले होते हैं और शिक्षकों को भी इसी प्रकार अध्यापन करना चाहिए। उन्होंने कहा कि एक कम पढ़े-लिखे व्यक्ति के पुत्र महामना मदन मोहन मालवीय ने अपने दृढ़ संकल्प के कारण पूरे देश से चंदा एकत्रित कर बनारस हिंदू विश्वविद्यालय के स्थापना 1916 में की। इस प्रकार के दृढ़ संकल्प से विद्यार्थी अपने लक्ष्य को प्राप्त कर सकते हैं। श्री त्रिपाठी ने फ़िल्म, साहित्य, गीत, संगीत, कला, शिक्षा तथा लोक कथाओं के माध्यम से विद्यार्थियों तथा शिक्षकों को अच्छे अध्ययन तथा अध्यापन के लिए प्रेरित किया। महाविद्यालय के प्राचार्य डॉ रामकुमार मिश्र ने कहा कि संतुष्टि जीवन में बेहद आवश्यक है। बहुत अधिक और अति शीघ्र अपने के लालसा के कारण हमारे भीतर षड्यंत्र पैदा होता है और हम समाज के लोगों की परवाह किए बगैर सिर्फ स्वार्थ पूर्ति में लग जाते हैं। उन्होंने बताया कि विद्यार्थी जीवन ही स्वयं को गढ़ने का जीवन होता है। यदि हमने उस जीवन को खों दिया तो हम जीवन के लक्ष्य से दूर होते चले जाएंगे। शिक्षा आपकी आलोचना दृष्टि का विकास करती है। आप विद्यार्थी के लिए आवश्यक है कि वे सबों की बात सुनें और अपनी समझ के अनुसार अच्छी बातों को अपनाए। वे अपने जीवन में कृत्रिमता न आने दे। उनका स्वयं का व्यक्तित्व उसमें अवश्य दिखाई देना चाहिए। प्राचार्य महोदय ने कार्यक्रम के अंत में दोनों अतिथियों तथा अच्छे आयोजन के लिए छात्र-छात्राओं के प्रति आभार प्रदर्शन किया तथा विद्यार्थियों को शिक्षक दिवस की बधाई दी।

कार्यक्रम का संचालन महाविद्यालय के प्राध्यापक श्री अजय कुमार तिवारी तथा दो छात्राओं आंचल कुशवाहा तथा नेमी तिवारी ने किया। इस अवसर पर महाविद्यालय के प्राध्यापक श्री बृजिकशोर त्रिपाठी, डॉ प्रेमलता एक्कॉ, श्रीमती शालिनी शांता कुजूर श्रीमती अंजना श्री अमित सिंह बनाफर श्री भरत लाल कंवर श्री आशीष कौशिक, श्री जफीर, सुश्री स्वाति यादव के साथ-साथ कार्यालयीन कर्मचारी श्री वीरेंद्र सिन्हा, श्री अशोक राजवाड़े, श्रीमती सुनीत गुप्ता, श्री ताराचंद