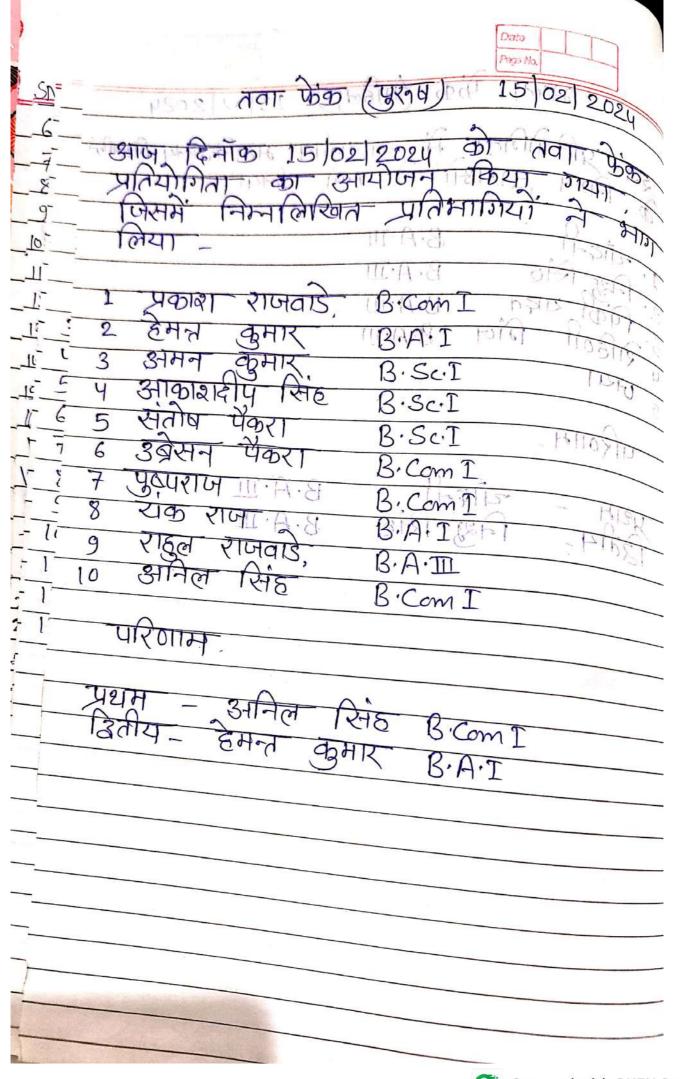

िता है। किस्से 1<br>निशा राजवार किस्से 2                                                           |
| परिगाम - प्राह्मी<br>उतीय - निश्चारि<br>————————————————————————————————————                                                                                                                               | प अंग्रिक्षिप्त पिकरा है।<br>इक्सन पेकरा है।<br>अक्सन पेकरा है।<br>उक्सन पेकरा है। |
| B.W.I                                                                                                                                                                                                      | 139914 - 84-4 BHK                                                                                                                                                                                    |





| OAT NO A