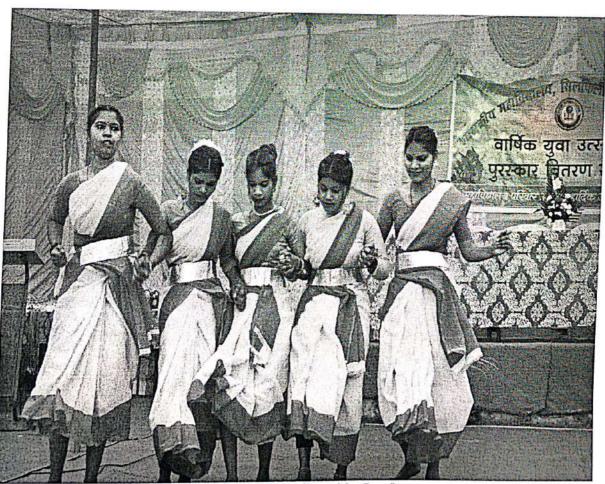

#### शिक्षक दिवस तथा मार्गदर्शन कार्यक्रम का आयोजन

शासकीय महाविद्यालय सिलिफिली में भूतपूर्व राष्ट्रपति तथा शिक्षक डॉ सर्वपल्ली राधाकृष्णन के स्मृति में 5 सितंबर 2023 को शिक्षक दिवस मनाया गया तथा दो प्रसिद्ध वक्ताओं के द्वारा विद्यार्थियों का मार्गदर्शन किया गया। कार्यक्रम का प्रारंभ अतिथि द्वयं श्री हरिशंकर त्रिपाठी, वरिष्ठ अधिवक्ता तथा श्री वेद प्रकाश अग्रवाल, वरिष्ठ साहित्यकार तथा समाज्सेवी, प्राचार्य डॉ रामकुमार मिश्र तथा वरिष्ठ प्राध्यापक श्री बृज किशोर द्वारा संस्कृति की देवी सरस्वती तथा डॉक्टर सर्वपल्ली राधाकृष्णन के छाया चित्र पर माल्यार्पण तथा दीप प्रज्वलन के द्वारा हुआ। दीप प्रज्वलन के पृथ्वात अतिथियों के लिए स्वागत गीत दो छात्राओं जीनत गौसिया तथा जैतुन निशा ने प्रस्तुत किया। कार्यक्रम के प्रारंभ में गुरु की महिमा तथा राधाकृष्णन के जीवन का परिचय छात्रा गायत्री मिश्रा ने दिया। इसके पश्चात गायत्री राजवाड़े बीएससी अंतिम वर्ष की छात्रा ने एक नृत्य प्रस्तुत किया। छात्रा प्रीति मिश्रा तथा आस्था बघेल ने डॉक्टर राधाकृष्णन के जीवन के विभिन्न प्रसंगों से विद्यार्थियों को अवगत कराया। संगीता ने नागपुरी में एकल नृत्य एवं मिताली तथा उमा ने बंगाली समूह