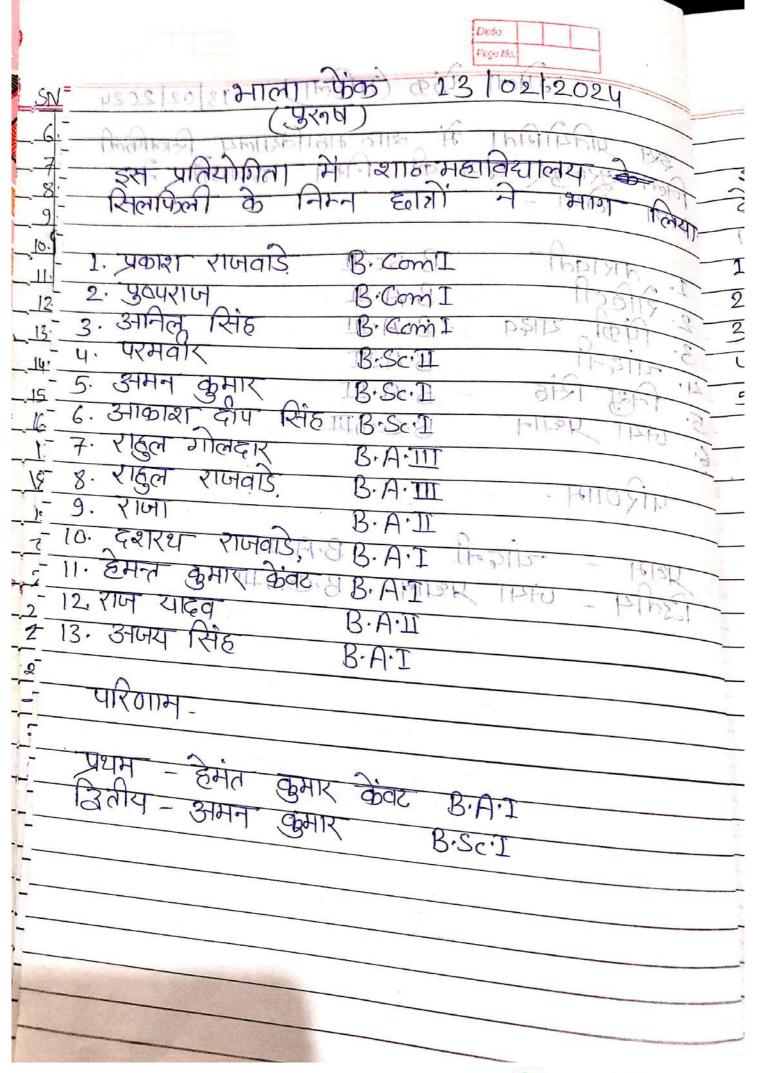

|
| 6. जया प्रधान B.Com माउमि एकि । अविमर .)                                                    |
| अ. राहुल राजवाड़ B.म.मा - मााठरीय<br>अ. राहुल राजवाड़ B.म.मा                                |
| प्रथम - चांद्रनी I.A.श B.A.शामण १९४९ जा विशेष - जया प्रधानित श छ. टिलं मागामक क्रमें हैं ।। |
| 12. राज यहत् B.A.II<br>13. अजय १से६ B.A.I                                                   |
| परिवाल् । राह                                                                               |
| प्रथम - हेमंत कुमर केंवर B.A.1<br>वितीय - अमन कुमर B.Sc.1                                   |
|                                                                                             |
|                                                                                             |



| मंद्रेली मालाह २०२५                                                                                                                                                                                        | 13 02 2024 :                                                                                                                                                                                         |
|------------------------------------------------------------------------------------------------------------------------------------------------------------------------------------------------------------|------------------------------------------------------------------------------------------------------------------------------------------------------------------------------------------