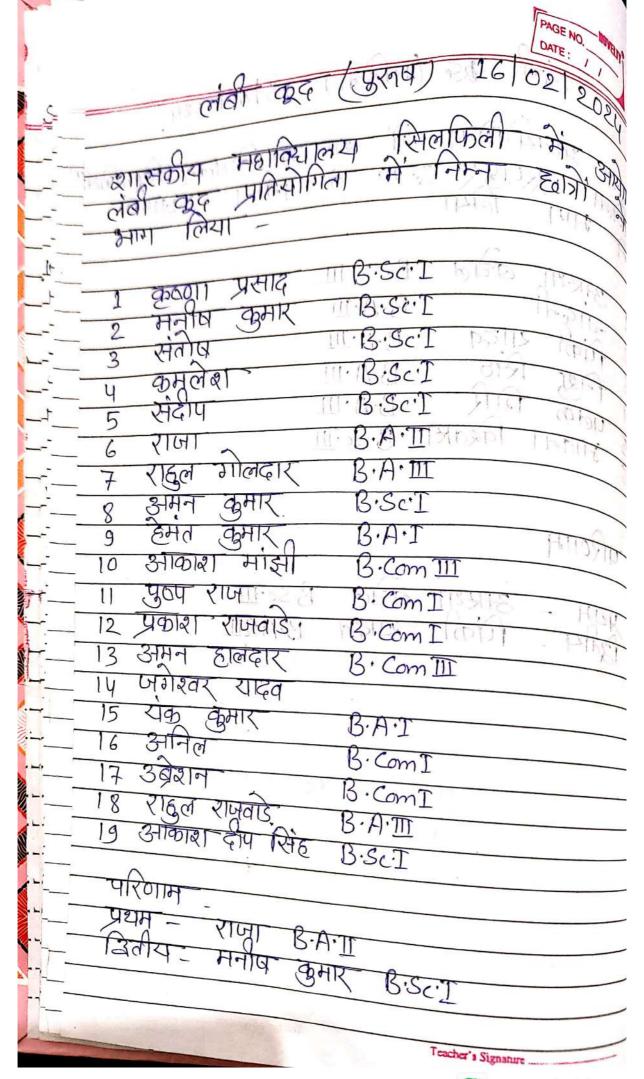

| Teacher's Signature. | _ ph                                | <u>a</u>             |





| चित्रकला प्रतियोगिता १२००।