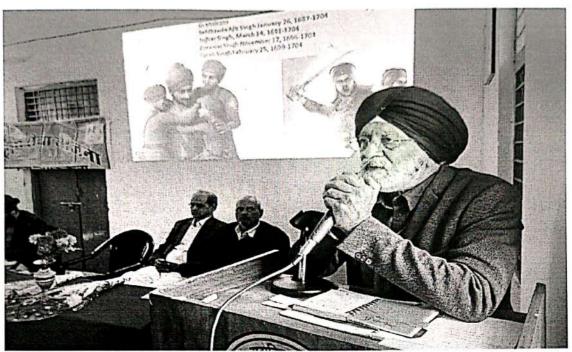

### प्रेमचंद स्मरण 2023 का आयोजन

शासकीय महाविद्यालय सिलिफिली में महान साहित्यकार प्रेमचंद की स्मृति में प्रेमचंद स्मरण 2023 कार्यक्रम का आयोजन किया गया। कार्यक्रम का प्रारंभ प्राचार्य डॉ रामकुमार मिश्र तथा वरिष्ठ प्राध्यापक श्री बृज किशोर त्रिपाठी के साथ-साथ अन्य प्राध्यापकों के द्वारा माँ सरस्वती के छाया चित्र पर माल्यार्पण तथा दीप प्रज्ज्वलन के द्वारा हुआ। कार्यक्रम के संचालक सहायक प्राध्यापक अजय कुमार तिवारी ने प्रेमचंद का सामान्य परिचय देते हुए उनके जन्म, जीवन तथा उनके साहित्य की चर्चा की। उन्होंने बताया कि प्रेमचंद महान साहित्यकार थे। प्रेमचंद ने सर्वप्रथम कहानी विधा को यथार्थ के धरातल पर प्रस्तुत किया, उससे पूर्व कहानी जादू, टोंने, तिलस्मी ऐयारी इत्यादि से संबंधित लिखी जाती थी, जो सिर्फ मन्मेरंजन के लिए हुआ करता थी। प्रेमचंद ने समाज के हर तबके के व्यक्ति को अपनी कहानियों तथा उपन्यासों में स्थान दिया। उन्होंने 300 से अधिक कहानियों, 15 उपन्यासों के अतिरिक्त समाज तथा राजनीति से जुड़े अनेक विषयों पर लेख लिखकर हिंदी साहित्य को समृद्ध किया। प्रेमचंद ने सबसे पहले समाज के जीवन को, समाज की वास्तविक विसंगतियों-रंग-भेद, छुआछूत, बाल विवाह, सूदखोरी-महाजनी प्रथा से उत्पन्न समस्या को स्थान देते हुए समाज के सभी वर्गों के व्यक्तियों को अपनी कहानियों तथा उपन्यासों का पात्र बनाया। उन्होंने समाज की वास्तविक स्थिति को लोगों के समक्ष प्रस्तुत किया।इसके पश्चात प्रेमचंद के जीवन पर आधारित राज्यसभा टीवी द्वारा निर्मित एक डाकुमेंट्री प्रोजेक्टर के द्वारा प्रस्तुत किया गया, जिससे विद्यार्थियों को प्रेमचंद के जीवन तथा उनके कृतित्व की जानकारी मिली तथा उन्होंने प्रेमचंद के निवास स्थल जो अब शासकीय संग्रहालय बन चुका है,को भी देखा।

मुख्य वक्ता तथा महाविद्यालय के प्राचार्य डॉ राम कुमार मिश्र ने बताया कि प्रेमचंद ने अपने जीवन के प्रत्येक क्षण का उपयोग किया। उन्होंने कहानी उपन्यास लेखन के अतिरिक्त पत्र-पत्रिकाओं का संपादन भी किया। प्रेमचंद को देखकर उनके व्यक्तित्व का अंदाजा नहीं लगाया जा सकता था, क्योंकि वह बेहद सामान्य कद-काठी के व्यक्ति थे, परंतु उनकी रचनाएं उनका एक अलग व्यक्तित्व प्रस्तुत करती थी, जिसके कारण लोगों के मन में उनकी अलग तरह की छवि थी। इसी कारण बंगाल के प्रसिद्ध साहित्यकार शरतचंद्र चट्टोपाध्याय ने उन्हें 'उपन्यास सम्राट' कहा। उन्होंने बताया कि प्रेमचंद ने स्वाधीनता के बाद के जिस परिवर्तित भारत का सपना देखा था, वह सपना आज भी पूरा नहीं हुआ। प्रेमचंद चाहते थे कि सामान्य से सामान्य व्यक्ति भी भूखा न रहे, उसके पास इतनी संपत्ति अवश्य हो कि वह अपना पेट भर सके। उन्होंने विद्यार्थियों से यह भी कहा कि अच्छे साहित्य पढ़कर, अच्छे व्यक्तित्व के विषय में जानकारी प्राप्त कर हमारा चरित्र सुद्द हो सकता है। देश आज जिन समस्याओं का सामना कर रहा है उनमें से अनेक के संकेत प्रेमचंद ने अपने साहित्य में लगभग 100 वर्ष पहले दे दिया था तथा उनमें से कई समस्याओं का समाधान हमें प्रेमचंद के साहित्य से मिल सकता