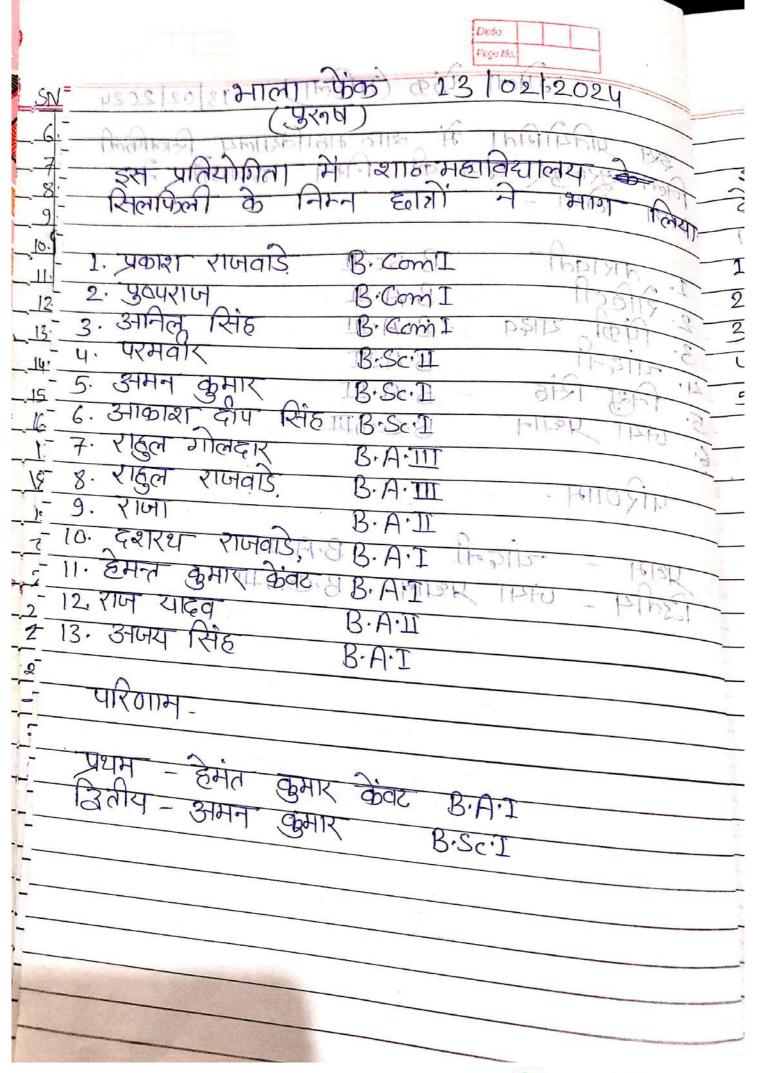

| II·A·8          | 12. राज यहत्<br>13. अनम् सिंह                         |
|                                          | B-A·I           |                                                       |
|                                          |                 | - निगा० श्रीप्र                                       |
| Sc.1                                     | GHK FORE B      | प्रथम - हमंत<br>वित्रीय - अमन                         |
|                                          |                 |                                                       |
|                                          |                 |                                                       |
|                                          |                 |                                                       |



| मक्री शक्ता २०२५