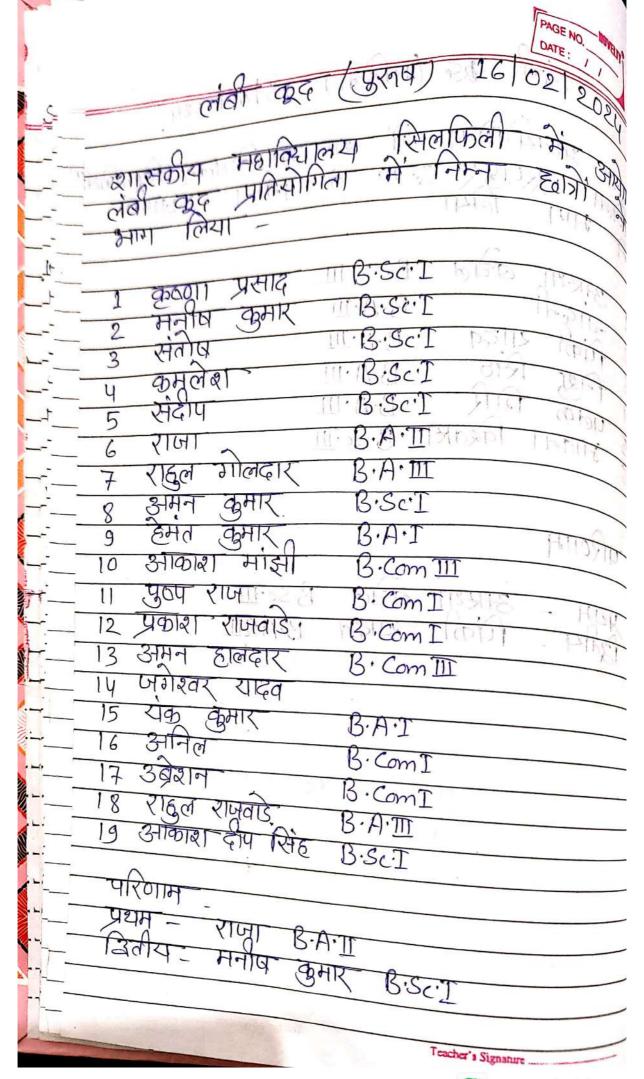

| HALE<br>DIES                        | 6 8                          |
| वित्रीय - पिकी                                 | ्वध्रेष<br>स्याद्व                  | B. A. IIII           | अम्मन<br>अम्मन<br>अम्मन<br>प्रगण्ड  | 12<br>12<br>13               |
|                                                | B. Com]<br>  B. Com]<br>  L. W. III | हुमार<br>राजवाड      | डमनेल<br>डमेनेल<br>डिक्रेशन<br>ए.६ल | \$1<br>21<br>51              |
|                                                | Toed                                | नीय रिशंह            | न्याक्ताम्<br>स्थाप्त्र             | 61                           |
|                                                | 11. B.2                             | Teacher's Signature. | _ ph                                | 3                            |





| चित्रकला प्रतियोगिता १२००१                             |
|--------------------------------------------------------|
| - चित्रकला ना<br>अपन                                   |
|                                                        |
| विषय मतदाता जागा विने क                                |
| निकला प्रतियोगिता में भाग लग वाले प्रति तिवर           |
|                                                        |
| भागियों के नाग                                         |
| B. Com I                                               |
| - 1 सिमालय सिंह · B. Sc. II                            |
| A ASM BIALL                                            |
| 13:501                                                 |
| 4 3110181 GI4 1810 B.Com I                             |
| 5 order Bicomiti