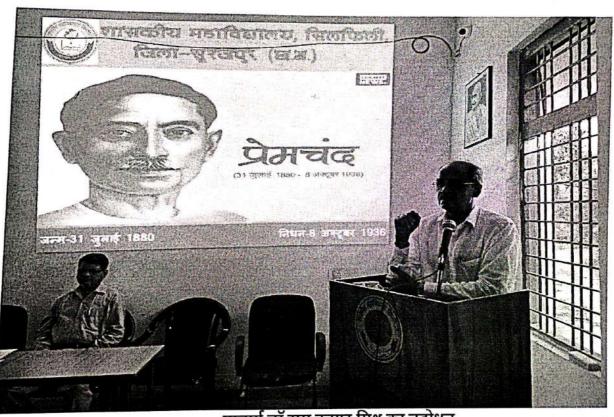

### प्रेमचंद स्मरण 2023 का आयोजन

शासकीय महाविद्यालय सिलिफिली में महान साहित्यकार प्रेमचंद की स्मृति में प्रेमचंद स्मरण 2023 कार्यक्रम का आयोजन किया गया। कार्यक्रम का प्रारंभ प्राचार्य डॉ रामकुमार मिश्र तथा वरिष्ठ प्राध्यापक श्री बृज किशोर त्रिपाठी के साथ-साथ अन्य प्राध्यापकों के द्वारा माँ सरस्वती के छाया चित्र पर माल्यार्पण तथा दीप प्रज्ज्वलन के द्वारा हुआ। कार्यक्रम के संचालक सहायक प्राध्यापक अजय कुमार तिवारी ने प्रेमचंद का सामान्य परिचय देते हुए उनके जन्म, जीवन तथा उनके साहित्य की चर्चा की। उन्होंने बताया कि प्रेमचंद महान साहित्यकार थे। प्रेमचंद ने सर्वप्रथम कहानी विधा को यथार्थ के धरातल पर प्रस्तुत किया, उससे पूर्व कहानी जादू, टोंने, तिलस्मी ऐयारी इत्यादि से संबंधित लिखी जाती थी, जो सिर्फ मन्मेरंजन के लिए हुआ करता थी। प्रेमचंद ने समाज के हर तबके के व्यक्ति को अपनी कहानियों तथा उपन्यासों में स्थान दिया। उन्होंने 300 से अधिक कहानियों, 15 उपन्यासों के अतिरिक्त समाज तथा राजनीति से जुड़े अनेक विषयों पर लेख लिखकर हिंदी साहित्य को समृद्ध किया। प्रेमचंद ने सबसे पहले समाज के जीवन को, समाज की वास्तविक विसंगतियों-रंग-भेद, छुआछूत, बाल विवाह, सूदखोरी-महाजनी प्रथा से उत्पन्न समस्या को स्थान देते हुए समाज के सभी वर्गों के व्यक्तियों को अपनी कहानियों तथा उपन्यासों का पात्र बनाया। उन्होंने समाज की वास्तविक स्थिति को लोगों के समक्ष प्रस्तुत किया।इसके पश्चात प्रेमचंद के जीवन पर आधारित राज्यसभा टीवी द्वारा निर्मित एक डाकुमेंट्री प्रोजेक्टर के द्वारा प्रस्तुत किया गया, जिससे विद्यार्थियों को प्रेमचंद के जीवन तथा उनके कृतित्व की जानकारी मिली तथा उन्होंने प्रेमचंद के निवास स्थल जो अब शासकीय संग्रहालय बन चुका है,को भी देखा।

मुख्य वक्ता तथा महाविद्यालय के प्राचार्य डॉ राम कुमार मिश्र ने बताया कि प्रेमचंद ने अपने जीवन के प्रत्येक क्षण का उपयोग किया। उन्होंने कहानी उपन्यास लेखन के अतिरिक्त पत्र-पत्रिकाओं का संपादन भी किया। प्रेमचंद को देखकर उनके व्यक्तित्व का अंदाजा नहीं लगाया जा सकता था, क्योंकि वह बेहद सामान्य कद-काठी के व्यक्ति थे, परंतु उनकी रचनाएं उनका एक अलग व्यक्तित्व प्रस्तुत करती थी, जिसके कारण लोगों के मन में उनकी अलग तरह की छवि थी। इसी कारण बंगाल के प्रसिद्ध साहित्यकार शरतचंद्र चट्टोपाध्याय ने उन्हें 'उपन्यास सम्राट' कहा। उन्होंने बताया कि प्रेमचंद ने स्वाधीनता के बाद के जिस परिवर्तित भारत का सपना देखा था, वह सपना आज भी पूरा नहीं हुआ। प्रेमचंद चाहते थे कि सामान्य से सामान्य व्यक्ति भी भूखा न रहे, उसके पास इतनी संपत्ति अवश्य हो कि वह अपना पेट भर सके। उन्होंने विद्यार्थियों से यह भी कहा कि अच्छे साहित्य पढ़कर, अच्छे व्यक्तित्व के विषय में जानकारी प्राप्त कर हमारा चरित्र सुद्द हो सकता है। देश आज जिन समस्याओं का सामना कर रहा है उनमें से अनेक के संकेत प्रेमचंद ने अपने साहित्य में लगभग 100 वर्ष पहले दे दिया था तथा उनमें से कई समस्याओं का समाधान हमें प्रेमचंद के साहित्य से मिल सकता