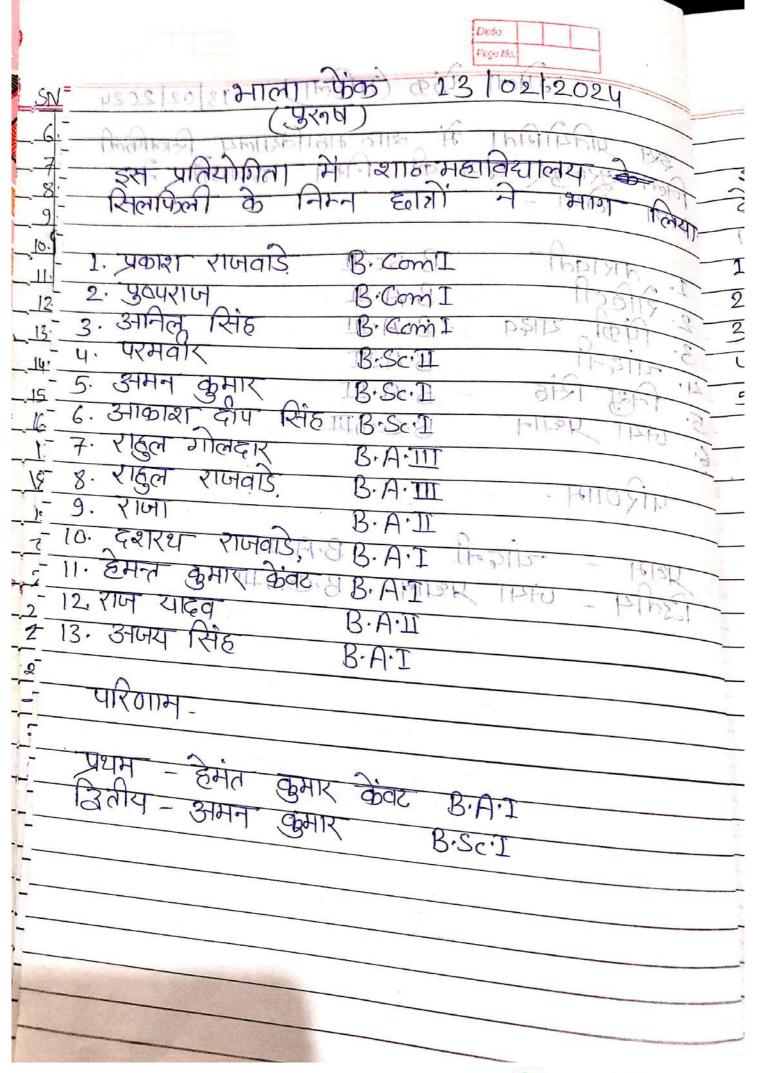

5.1.3 - Capacity building and skills enhancement initiatives taken by the institution include the following: