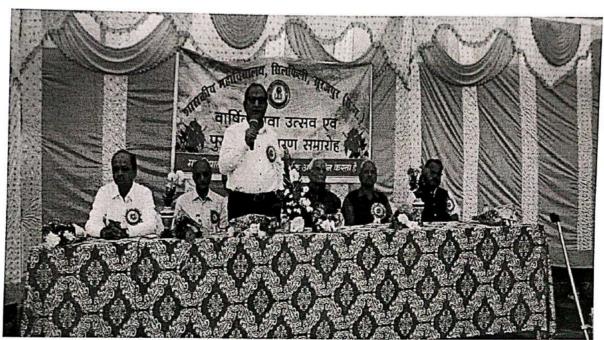

### प्रेमचंद स्मरण 2023 का आयोजन

शासकीय महाविद्यालय सिलिफिली में महान साहित्यकार प्रेमचंद की स्मृति में प्रेमचंद स्मरण 2023 कार्यक्रम का आयोजन किया गया। कार्यक्रम का प्रारंभ प्राचार्य डॉ रामकुमार मिश्र तथा वरिष्ठ प्राध्यापक श्री बृज किशोर त्रिपाठी के साथ-साथ अन्य प्राध्यापकों के द्वारा माँ सरस्वती के छाया चित्र पर माल्यार्पण तथा दीप प्रज्ज्वलन के द्वारा हुआ। कार्यक्रम के संचालक सहायक प्राध्यापक अजय कुमार तिवारी ने प्रेमचंद का सामान्य परिचय देते हुए उनके जन्म, जीवन तथा उनके साहित्य की चर्चा की। उन्होंने बताया कि प्रेमचंद महान साहित्यकार थे। प्रेमचंद ने सर्वप्रथम कहानी विधा को यथार्थ के धरातल पर प्रस्तुत किया, उससे पूर्व कहानी जादू, टोंने, तिलस्मी ऐयारी इत्यादि से संबंधित लिखी जाती थी, जो सिर्फ मन्मेरंजन के लिए हुआ करता थी। प्रेमचंद ने समाज के हर तबके के व्यक्ति को अपनी कहानियों तथा उपन्यासों में स्थान दिया। उन्होंने 300 से अधिक कहानियों, 15 उपन्यासों के अतिरिक्त समाज तथा राजनीति से जुड़े अनेक विषयों पर लेख लिखकर हिंदी साहित्य को समृद्ध किया। प्रेमचंद ने सबसे पहले समाज के जीवन को, समाज की वास्तविक विसंगतियों-रंग-भेद, छुआछूत, बाल विवाह, सूदखोरी-महाजनी प्रथा से उत्पन्न समस्या को स्थान देते हुए समाज के सभी वर्गों के व्यक्तियों को अपनी कहानियों तथा उपन्यासों का पात्र बनाया। उन्होंने समाज की वास्तविक स्थिति को लोगों के समक्ष प्रस्तुत किया।इसके पश्चात प्रेमचंद के जीवन पर आधारित राज्यसभा टीवी द्वारा निर्मित एक डाकुमेंट्री प्रोजेक्टर के द्वारा प्रस्तुत किया गया, जिससे विद्यार्थियों को प्रेमचंद के जीवन तथा उनके कृतित्व की जानकारी मिली तथा उन्होंने प्रेमचंद के निवास स्थल जो अब शासकीय संग्रहालय बन चुका है,को भी देखा।

मुख्य वक्ता तथा महाविद्यालय के प्राचार्य डॉ राम कुमार मिश्र ने बताया कि प्रेमचंद ने अपने जीवन के प्रत्येक क्षण का उपयोग किया। उन्होंने कहानी उपन्यास लेखन के अतिरिक्त पत्र-पत्रिकाओं का संपादन भी किया। प्रेमचंद को देखकर उनके व्यक्तित्व का अंदाजा नहीं लगाया जा सकता था, क्योंकि वह बेहद सामान्य कद-काठी के व्यक्ति थे, परंतु उनकी रचनाएं उनका एक अलग व्यक्तित्व प्रस्तुत करती थी, जिसके कारण लोगों के मन में उनकी अलग तरह की छवि थी। इसी कारण बंगाल के प्रसिद्ध साहित्यकार शरतचंद्र चट्टोपाध्याय ने उन्हें 'उपन्यास सम्राट' कहा। उन्होंने बताया कि प्रेमचंद ने स्वाधीनता के बाद के जिस परिवर्तित भारत का सपना देखा था, वह सपना आज भी पूरा नहीं हुआ। प्रेमचंद चाहते थे कि सामान्य से सामान्य व्यक्ति भी भूखा न रहे, उसके पास इतनी संपत्ति अवश्य हो कि वह अपना पेट भर सके। उन्होंने विद्यार्थियों से यह भी कहा कि अच्छे साहित्य पढ़कर, अच्छे व्यक्तित्व के विषय में जानकारी प्राप्त कर हमारा चरित्र सुद्द हो सकता है। देश आज जिन समस्याओं का सामना कर रहा है उनमें से अनेक के संकेत प्रेमचंद ने अपने साहित्य में लगभग 100 वर्ष पहले दे दिया था तथा उनमें से कई समस्याओं का समाधान हमें प्रेमचंद के साहित्य से मिल सकता