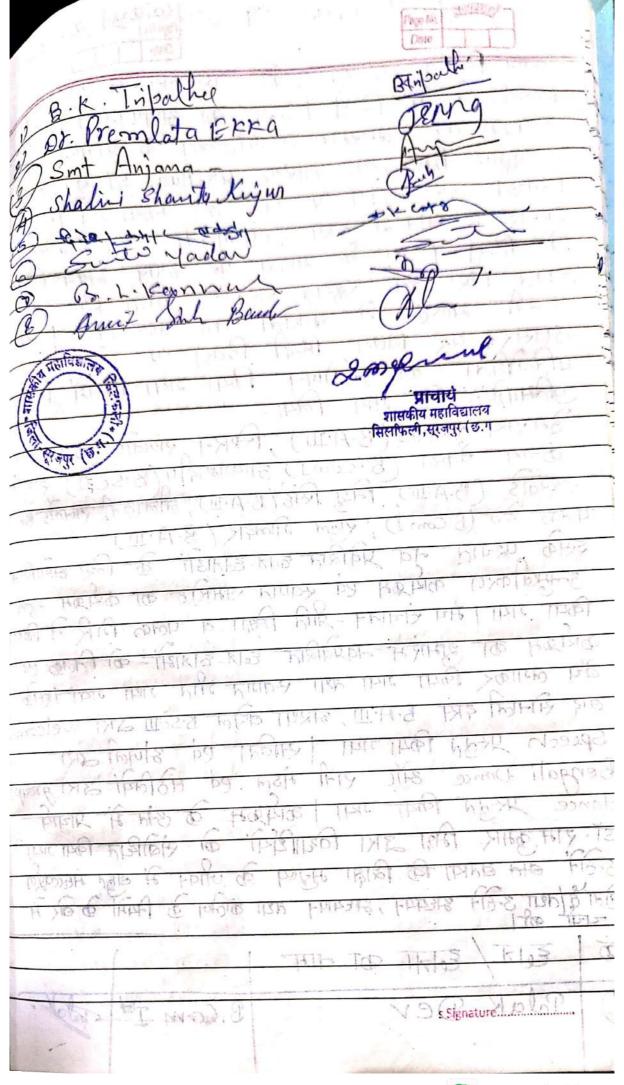

है।

कार्यक्रम के अंत में महाविद्यालय की सहायक प्राध्यापक श्री आशीष कौशिक ने आभार व्यक्त करते हुए बताया कि साहित्य किसी संकाय अथवा विषय विशेष की वस्तु नहीं है, वरन साहित्य सबके लिए है और वह हमारी भावनाओं को संवेंदनशील बनाए रखता है। इस अवसर पर महाविद्यालय के प्राध्यापक श्री बृजिकशोर त्रिपाठी, डॉ प्रेमलता एक्का, श्रीमती शालिनी शांता कुजूर के साथ कार्यालयीन कर्मचारी श्री वीरेंद्र सिन्हा, श्री अशोक राजवाड़े, श्रीमती सुनीता गुप्ता, श्री दिनेश तथा श्री हेमंत के साथ 60 विद्यार्थियों ने भाग लिया।

कार्यक्रम का संचालन महाविद्यालय के प्राध्यापक श्री अजय कुमार तिवारी तथा दो छात्राओं आंचल कुशवाहा तथा नेमी तिवारी ने किया। इस अवसर पर महाविद्यालय के प्राध्यापक श्री बृजिकशोर त्रिपाठी, डॉ प्रेमलता एक्कॉ, श्रीमती शालिनी शांता कुजूर श्रीमती अंजना श्री अमित सिंह बनाफर श्री भरत लाल कंवर श्री आशीष कौशिक, श्री जफीर, सुश्री स्वाति यादव के साथ-साथ कार्यालयीन कर्मचारी श्री वीरेंद्र सिन्हा, श्री अशोक राजवाड़े, श्रीमती सुनीत गुप्ता, श्री ताराचंद

साहू श्री दिनेश तथा श्री हेमंत के साथ लगभग 200 विद्यार्थियों ने भाग लिया।

ए प्राचार्य शासकीय महाविद्यालय सिलिफली जिला-सूरजपुर (छत्तीसगढ़)

05 मितम्बर 2023 महाविधालय रिनलिएली ; ०५ | ०५ | २०२३ व पिवस का कार्यक्रम (वरिष्ट अधिवन्ता दिवस की उप राष्ट्रपति और माध्यम विश्व विशि महाविधालय की संबोधित एवं विद्यार्थी उपस्थित भी हरिश्रकर त्रिपाठी (अध्यक्ता) भी वेद प्रकाश अग्रवाल s Signature.....