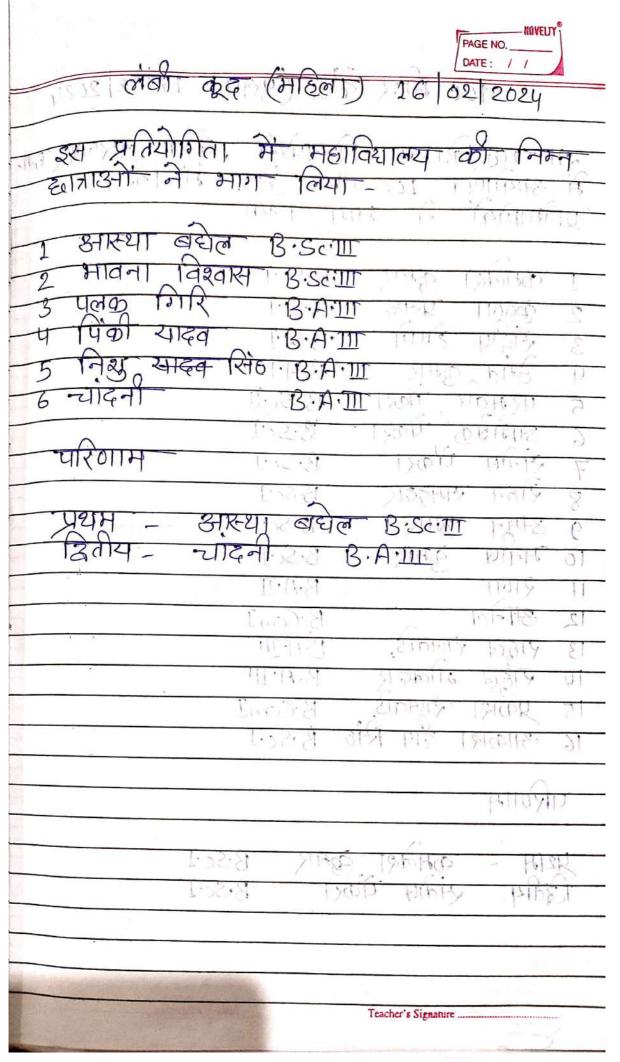

15<br>19415<br>19415<br>19415 | HALE<br>BIOGE                       | 6<br>S               |
| वितीय - पिकी                                   | िबरोल<br>- यादव<br>- यादव  | B. A. IIII                       | अम्मन<br>अम्मन<br>अम्मन<br>प्रगण्य  | 12<br>12<br>13       |
|                                                | B-A-1<br>B-ComT<br>B-ComT  | राम्या <u>ड</u>                  | डमनेल<br>डमेनेल<br>डिक्रेशन<br>ए.६ल | \$1<br>21            |
|                                                |                            | नीय रिशंह                        | न्याक्ताम्<br>स्थाप्त्र             | E1                   |
|                                                | 117<br>118.35<br>11.11     | Teacher's Signature.             | _ ph                                | <u>a</u>             |





| चित्रकला प्रतियोगिता १२००।