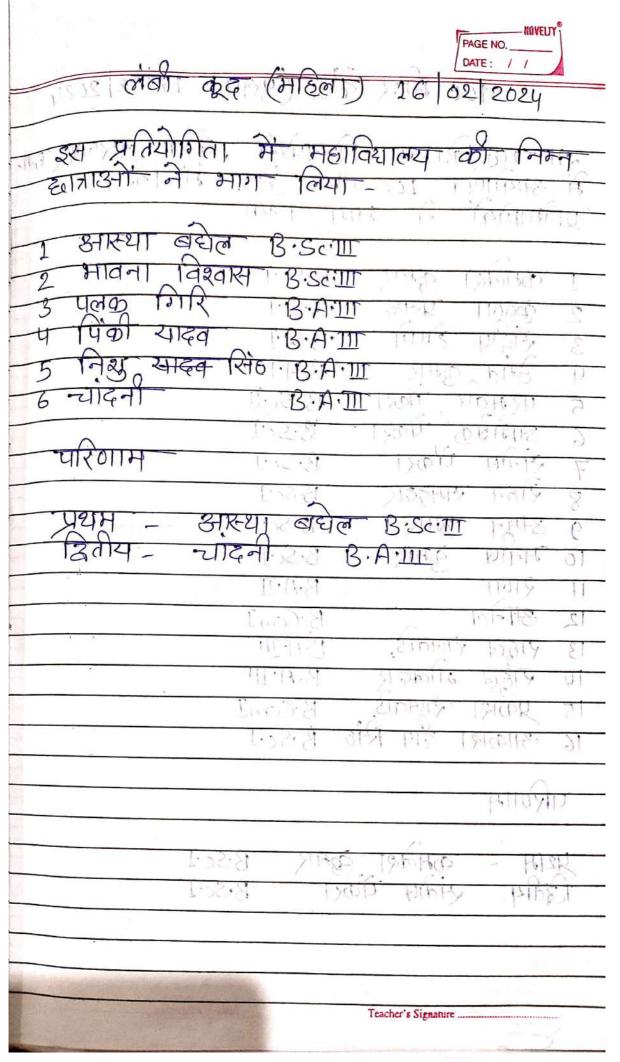

| HALE<br>DIES                        | 6 8                          |
| वित्रीय - पिकी                                 | ्वध्रेष<br>स्याद्व                  | B. A. IIII           | अम्मन<br>अम्मन<br>अम्मन<br>प्रगण्ड  | 12<br>12<br>13               |
|                                                | B. Com]<br>  B. Com]<br>  L. W. III | हुमार<br>राजवाड      | डमनेल<br>डमेनेल<br>डिक्रेशन<br>ए.६ल | \$1<br>21<br>51              |
|                                                | Toed                                | नीय रिशंह            | न्याक्ताम्<br>स्थाप्त्र             | 61                           |
|                                                | 11. B.2                             | Teacher's Signature. | _ ph                                | 3                            |





| चित्रकला प्रतियोगिता १२००१                             |
|--------------------------------------------------------|
| - चित्रकला ना<br>अपन                                   |
|                                                        |
| विषय मतदाता जागा विने क                                |
| निकला प्रतियोगिता में भाग लग वाले प्रति तिवर           |
|                                                        |
| भागियों के नाग                                         |
| B. Com I                                               |
| - 1 सिमालय सिंह · B. Sc. II                            |
| A ASM BIALL                                            |
| 13:501                                                 |
| 4 3110181 GI4 1810 B.Com I                             |
| 5 order Bicomiti