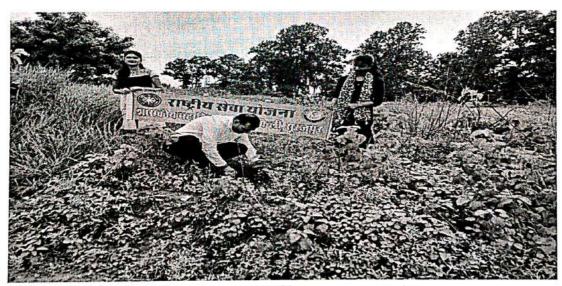

#### **15 TH AUGUST 2023**

स्वतंत्रता दिवस- 2024 ध्वजा रोहण एवं प्राचार्य महोदय का उद्बोधन

रासेयो प्रभारी श्री अमित सिंह बनाफर श्रमदान करते हुए

Principal
Govt.-College Silphill
Distt.-Surajpur (C.G.)

Plantation programme on 15 August 2024

कार्यक्रम अधिकारी अमित बना कर द्वारा वृक्षारोपण

nss के छात्रों द्वारा कॉलेज परिसर में वृक्षारोपण

Principal Govt.-College Stiphili Distt.-Surajpur (C.G.)