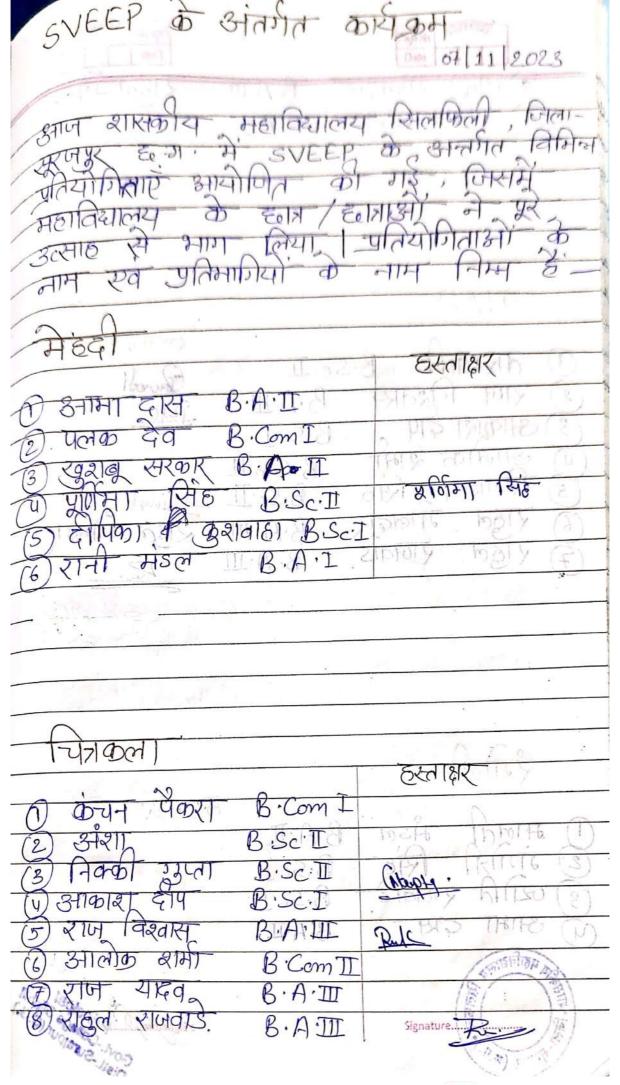

| Scanned with OKEN So                                    |









#### शासकीय महाविद्यालय, सिलिफिली, जिला—सूरजपुर (छ.ग.) Government College, Silphili, Dist. Surajpur C.G.

Website-Govtcollegesilphili.ac.in

E-mail-govt.collegesilhili@gmail.com

दिनांक-08-11-2023

#### चार दिवसीय मतदाता जागरूकता कार्यक्रम 04., 06, 07, 08 November 2023



कार्यक्रम को संबोधित करते हुए डाइट अंबिकापुर के सहायक प्राध्यापक श्री उमाशंकर मिश्र



मतदाता जागरूकता कार्यक्रम-उपस्थित छात्र-छात्राएँ

Principal Govt.-College Silphili Distt.-Surajpur (C.G.)





मतदाता जागरूकता कार्यक्रम में चित्रकला प्रतियोगिता



रंगोली प्रतियोगिता में रंगोली बनाती हुईं महाविद्यालय की छात्राएँ

Principal Govt.-College Silphill Distt.-Surajpur (C.G.)



| B Fach Deld 2 11 1 1 1 1 1 1 1 1 1 1 1 1 1 1 1 1 1