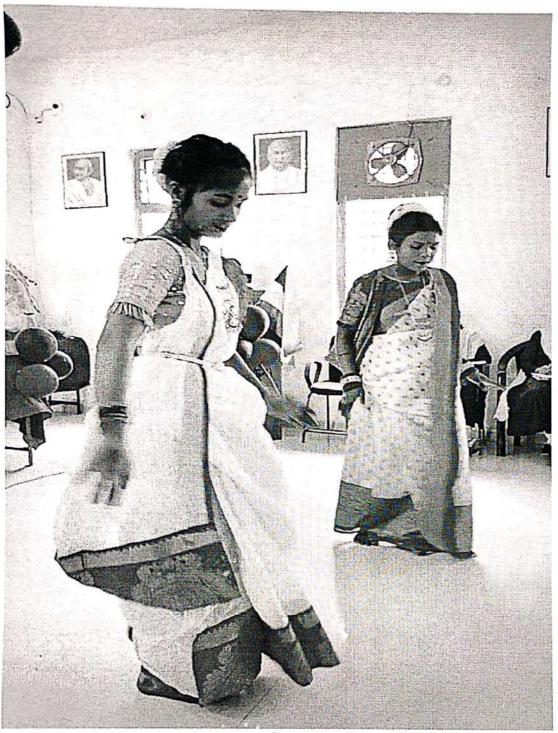

#### शिक्षक दिवस तथा मार्गदर्शन कार्यक्रम का आयोजन

शासकीय महाविद्यालय सिलिफिली में भूतपूर्व राष्ट्रपति तथा शिक्षक डॉ सर्वपल्ली राधाकृष्णन के स्मृति में 5 सितंबर 2023 को शिक्षक दिवस मनाया गया तथा दो प्रसिद्ध वक्ताओं के द्वारा विद्यार्थियों का मार्गदर्शन किया गया। कार्यक्रम का प्रारंभ अतिथि द्वयं श्री हरिशंकर त्रिपाठी, वरिष्ठ अधिवक्ता तथा श्री वेद प्रकाश अग्रवाल, वरिष्ठ साहित्यकार तथा समाज्सेवी, प्राचार्य डॉ रामकुमार मिश्र तथा वरिष्ठ प्राध्यापक श्री बृज किशोर द्वारा संस्कृति की देवी सरस्वती तथा डॉक्टर सर्वपल्ली राधाकृष्णन के छाया चित्र पर माल्यार्पण तथा दीप प्रज्वलन के द्वारा हुआ। दीप प्रज्वलन के पृथ्वात अतिथियों के लिए स्वागत गीत दो छात्राओं जीनत गौसिया तथा जैतुन निशा ने प्रस्तुत किया। कार्यक्रम के प्रारंभ में गुरु की महिमा तथा राधाकृष्णन के जीवन का परिचय छात्रा गायत्री मिश्रा ने दिया। इसके पश्चात गायत्री राजवाड़े बीएससी अंतिम वर्ष की छात्रा ने एक नृत्य प्रस्तुत किया। छात्रा प्रीति मिश्रा तथा आस्था बघेल ने डॉक्टर राधाकृष्णन के जीवन के विभिन्न प्रसंगों से विद्यार्थियों को अवगत कराया। संगीता ने नागपुरी में एकल नृत्य एवं मिताली तथा उमा ने बंगाली समूह