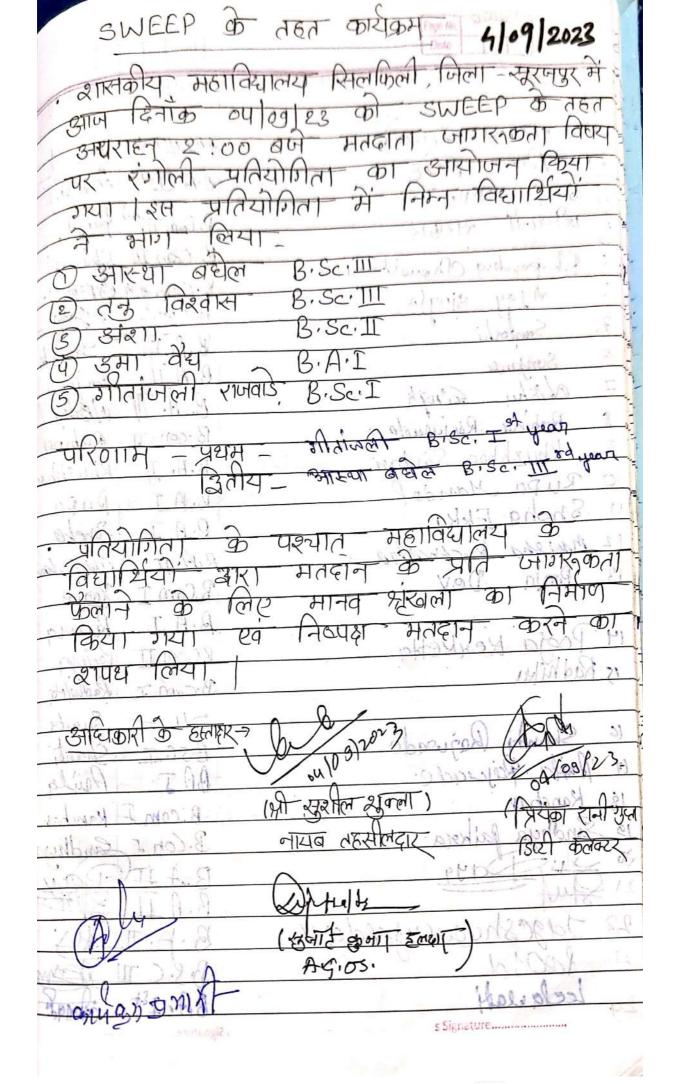

साहू श्री दिनेश तथा श्री हेमंत के साथ लगभग 200 विद्यार्थियों ने भाग लिया।

ए प्राचार्य शासकीय महाविद्यालय सिलिफली जिला-सूरजपुर (छत्तीसगढ़)

05 मितम्बर 2023 महाविधालय रिनलिएली ; ०५ | ०५ | २०२३ व पिवस का कार्यक्रम (वरिष्ट अधिवन्ता दिवस की उप राष्ट्रपति और माध्यम विश्व विशि महाविधालय की संबोधित एवं विद्यार्थी उपस्थित भी हरिश्रकर त्रिपाठी (अध्यक्ता) भी वेद प्रकाश अग्रवाल s Signature.....