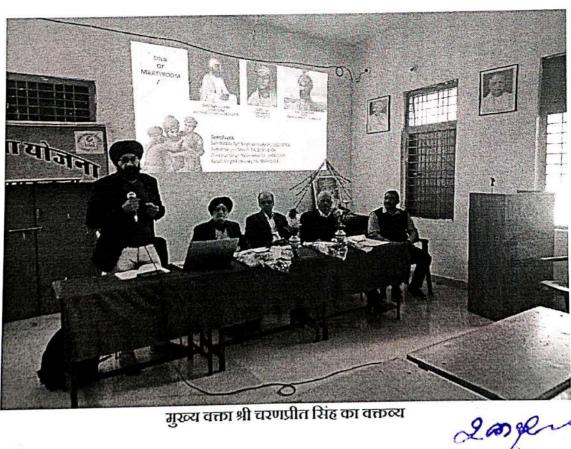

### प्रेमचंद स्मरण 2023 का आयोजन

शासकीय महाविद्यालय सिलिफिली में महान साहित्यकार प्रेमचंद की स्मृति में प्रेमचंद स्मरण 2023 कार्यक्रम का आयोजन किया गया। कार्यक्रम का प्रारंभ प्राचार्य डॉ रामकुमार मिश्र तथा वरिष्ठ प्राध्यापक श्री बृज किशोर त्रिपाठी के साथ-साथ अन्य प्राध्यापकों के द्वारा माँ सरस्वती के छाया चित्र पर माल्यार्पण तथा दीप प्रज्ज्वलन के द्वारा हुआ। कार्यक्रम के संचालक सहायक प्राध्यापक अजय कुमार तिवारी ने प्रेमचंद का सामान्य परिचय देते हुए उनके जन्म, जीवन तथा उनके साहित्य की चर्चा की। उन्होंने बताया कि प्रेमचंद महान साहित्यकार थे। प्रेमचंद ने सर्वप्रथम कहानी विधा को यथार्थ के धरातल पर प्रस्तुत किया, उससे पूर्व कहानी जादू, टोंने, तिलस्मी ऐयारी इत्यादि से संबंधित लिखी जाती थी, जो सिर्फ मन्मेरंजन के लिए हुआ करता थी। प्रेमचंद ने समाज के हर तबके के व्यक्ति को अपनी कहानियों तथा उपन्यासों में स्थान दिया। उन्होंने 300 से अधिक कहानियों, 15 उपन्यासों के अतिरिक्त समाज तथा राजनीति से जुड़े अनेक विषयों पर लेख लिखकर हिंदी साहित्य को समृद्ध किया। प्रेमचंद ने सबसे पहले समाज के जीवन को, समाज की वास्तविक विसंगतियों-रंग-भेद, छुआछूत, बाल विवाह, सूदखोरी-महाजनी प्रथा से उत्पन्न समस्या को स्थान देते हुए समाज के सभी वर्गों के व्यक्तियों को अपनी कहानियों तथा उपन्यासों का पात्र बनाया। उन्होंने समाज की वास्तविक स्थिति को लोगों के समक्ष प्रस्तुत किया।इसके पश्चात प्रेमचंद के जीवन पर आधारित राज्यसभा टीवी द्वारा निर्मित एक डाकुमेंट्री प्रोजेक्टर के द्वारा प्रस्तुत किया गया, जिससे विद्यार्थियों को प्रेमचंद के जीवन तथा उनके कृतित्व की जानकारी मिली तथा उन्होंने प्रेमचंद के निवास स्थल जो अब शासकीय संग्रहालय बन चुका है,को भी देखा।

मुख्य वक्ता तथा महाविद्यालय के प्राचार्य डॉ राम कुमार मिश्र ने बताया कि प्रेमचंद ने अपने जीवन के प्रत्येक क्षण का उपयोग किया। उन्होंने कहानी उपन्यास लेखन के अतिरिक्त पत्र-पत्रिकाओं का संपादन भी किया। प्रेमचंद को देखकर उनके व्यक्तित्व का अंदाजा नहीं लगाया जा सकता था, क्योंकि वह बेहद सामान्य कद-काठी के व्यक्ति थे, परंतु उनकी रचनाएं उनका एक अलग व्यक्तित्व प्रस्तुत करती थी, जिसके कारण लोगों के मन में उनकी अलग तरह की छवि थी। इसी कारण बंगाल के प्रसिद्ध साहित्यकार शरतचंद्र चट्टोपाध्याय ने उन्हें 'उपन्यास सम्राट' कहा। उन्होंने बताया कि प्रेमचंद ने स्वाधीनता के बाद के जिस परिवर्तित भारत का सपना देखा था, वह सपना आज भी पूरा नहीं हुआ। प्रेमचंद चाहते थे कि सामान्य से सामान्य व्यक्ति भी भूखा न रहे, उसके पास इतनी संपत्ति अवश्य हो कि वह अपना पेट भर सके। उन्होंने विद्यार्थियों से यह भी कहा कि अच्छे साहित्य पढ़कर, अच्छे व्यक्तित्व के विषय में जानकारी प्राप्त कर हमारा चरित्र सुद्द हो सकता है। देश आज जिन समस्याओं का सामना कर रहा है उनमें से अनेक के संकेत प्रेमचंद ने अपने साहित्य में लगभग 100 वर्ष पहले दे दिया था तथा उनमें से कई समस्याओं का समाधान हमें प्रेमचंद के साहित्य से मिल सकता