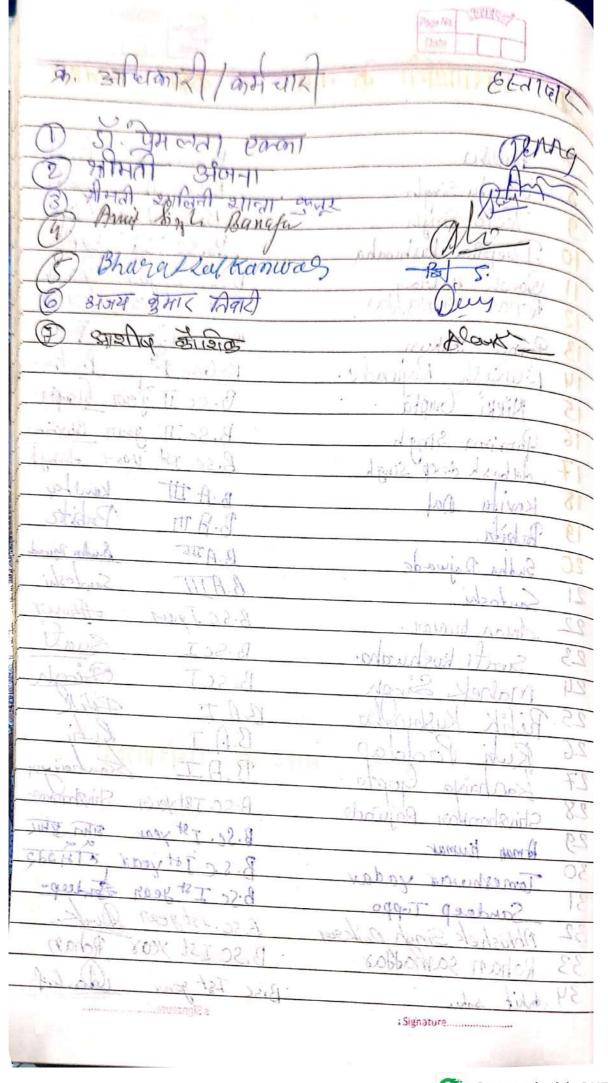

|                        | Fage No. 1215 Ley       |
|------------------------|-------------------------|
| हात्र-हात्राभी के नाम  | क्षा (sete)   हस्ताक्षर |
|                        | B. Com I Kanchan        |
| 36 Kanchan             | B.A. I Rufa             |
| Nura Manales           | B.A. I year Ritu        |
| Rity Mandal            | an T Paris              |
| Raw Mandal             | B ( m) TII year Shipani |
| Shivani Sarkar         | DA Tyear sariya         |
| ahiya Vishua Kasima    | B.A I year Shirane      |
| (2) Shiran Singh       | BA I Deat Predima       |
| 13) Prutiona Revoude   | 2 1 I Rynig             |
| Ruma Tigga             | B.A Tyear somanuli      |
| ys sonancell Rysulade  | Duf I Leilmen           |
| ab halmen saturate     | 18. 17 TSt year, Mansh  |
| Manisher Singh         | B. A Tear Siya          |
| 48 Siya Singh          | J.A Hear Kavita         |
| 49 Kavita              | B.S.C. 1 years Gangolow |
| 50 Grangotzi           | B.S.C Y Jear Jechnolisi |
| 51 Icelawdi singh      |                         |
| 52 Creetanali Rajedade | pos.                    |
| 53 Restima Rajerade    | B.S. C & year weghing   |
| sy maker singh         | BSC 1 year - Stopp      |
| 55 Teejo Singh         | BS. C. J. years         |
| 56 Maneesha Rajwade    | BS.C. 1 year swell      |
| 57 Chardni Darkar !    | B.S.C 1 years Sandan    |
| 58 Alikky Kay B        | SC I year Mikk          |
| For Ribi Pollon        | B.A. 1 year Rieb;       |
| NODE POSTORES          |                         |
| क. अधिकारी क्रमचारी    | CP -4/91 SEY/615        |
| कि कार्जिशोर । उपार्टी | In polla                |
| (2) अजयं क्रमार तिवारी | Ders                    |
| क्षाश्तिय क्षाशिक      | Karka                   |
| (1) Si alimidi vomi    | MRMY                    |
| and the second         |                         |
| Suran Sury             | s Signature             |
| (6) Amit Dley          | (Ali                    |
|                        |                         |