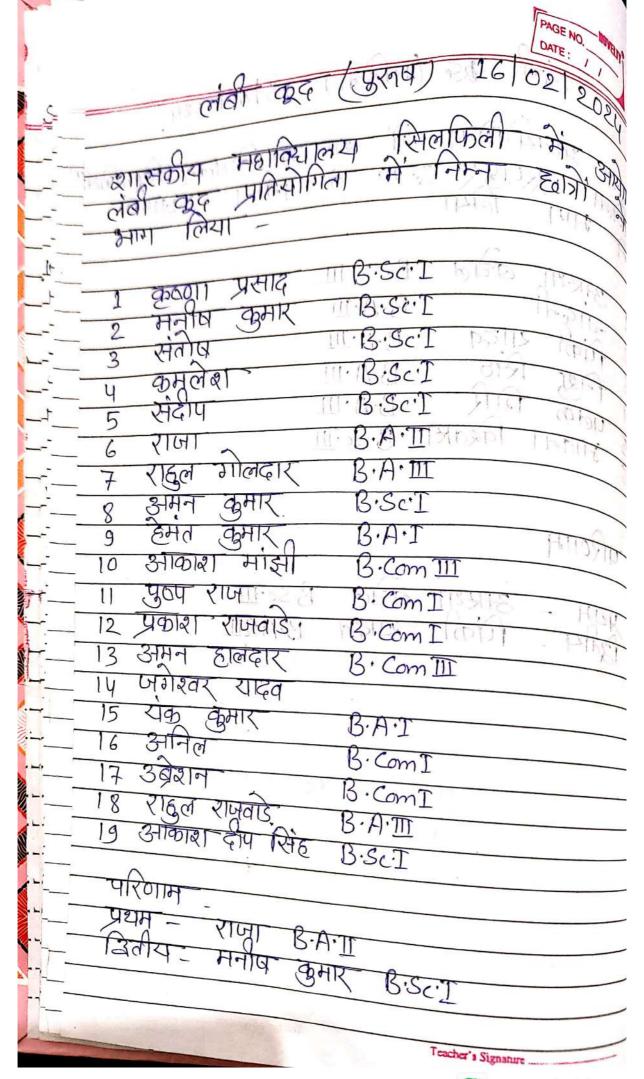

9415<br>19415<br>19415<br>19415 | HALE<br>BIOGE                       | 6<br>S               |
| वितीय - पिकी                                   | िबरोल<br>- यादव<br>- यादव  | B. A. IIII                       | अम्मन<br>अम्मन<br>अम्मन<br>प्रगण्य  | 12<br>12<br>13       |
|                                                | B-A-1<br>B-ComT<br>B-ComT  | राम्या <u>ड</u>                  | डमनेल<br>डमेनेल<br>डिक्रेशन<br>ए.६ल | \$1<br>21            |
|                                                |                            | नीय रिशंह                        | न्याक्ताम्<br>स्थाप्त्र             | E1                   |
|                                                | 117<br>118.35<br>11.11     | Teacher's Signature.             | _ ph                                | <u>a</u>             |





| चित्रकला प्रतियोगिता १२००।