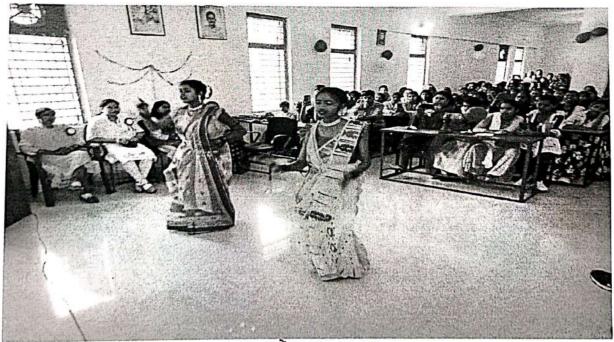

#### शिक्षक दिवस तथा मार्गदर्शन कार्यक्रम का आयोजन

शासकीय महाविद्यालय सिलिफिली में भूतपूर्व राष्ट्रपति तथा शिक्षक डॉ सर्वपल्ली राधाकृष्णन के स्मृति में 5 सितंबर 2023 को शिक्षक दिवस मनाया गया तथा दो प्रसिद्ध वक्ताओं के द्वारा विद्यार्थियों का मार्गदर्शन किया गया। कार्यक्रम का प्रारंभ अतिथि द्वयं श्री हरिशंकर त्रिपाठी, वरिष्ठ अधिवक्ता तथा श्री वेद प्रकाश अग्रवाल, वरिष्ठ साहित्यकार तथा समाज्सेवी, प्राचार्य डॉ रामकुमार मिश्र तथा वरिष्ठ प्राध्यापक श्री बृज किशोर द्वारा संस्कृति की देवी सरस्वती तथा डॉक्टर सर्वपल्ली राधाकृष्णन के छाया चित्र पर माल्यार्पण तथा दीप प्रज्वलन के द्वारा हुआ। दीप प्रज्वलन के पृथ्वात अतिथियों के लिए स्वागत गीत दो छात्राओं जीनत गौसिया तथा जैतुन निशा ने प्रस्तुत किया। कार्यक्रम के प्रारंभ में गुरु की महिमा तथा राधाकृष्णन के जीवन का परिचय छात्रा गायत्री मिश्रा ने दिया। इसके पश्चात गायत्री राजवाड़े बीएससी अंतिम वर्ष की छात्रा ने एक नृत्य प्रस्तुत किया। छात्रा प्रीति मिश्रा तथा आस्था बघेल ने डॉक्टर राधाकृष्णन के जीवन के विभिन्न प्रसंगों से विद्यार्थियों को अवगत कराया। संगीता ने नागपुरी में एकल नृत्य एवं मिताली तथा उमा ने बंगाली समूह