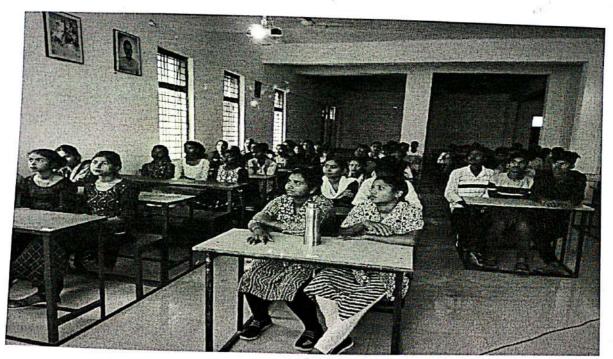

है।

कार्यक्रम के अंत में महाविद्यालय की सहायक प्राध्यापक श्री आशीष कौशिक ने आभार व्यक्त करते हुए बताया कि साहित्य किसी संकाय अथवा विषय विशेष की वस्तु नहीं है, वरन साहित्य सबके लिए है और वह हमारी भावनाओं को संवेंदनशील बनाए रखता है। इस अवसर पर महाविद्यालय के प्राध्यापक श्री बृजिकशोर त्रिपाठी, डॉ प्रेमलता एक्का, श्रीमती शालिनी शांता कुजूर के साथ कार्यालयीन कर्मचारी श्री वीरेंद्र सिन्हा, श्री अशोक राजवाड़े, श्रीमती सुनीता गुप्ता, श्री दिनेश तथा श्री हेमंत के साथ 60 विद्यार्थियों ने भाग लिया।