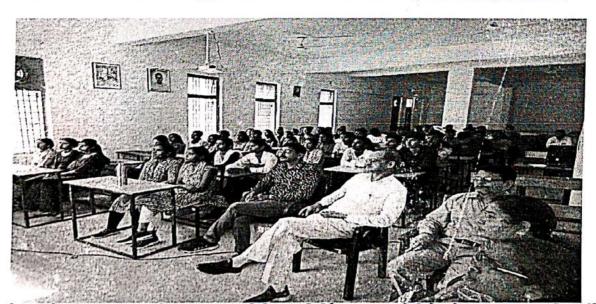

### प्रेमचंद स्मरण 2023 का आयोजन

शासकीय महाविद्यालय सिलिफिली में महान साहित्यकार प्रेमचंद की स्मृति में प्रेमचंद स्मरण 2023 कार्यक्रम का आयोजन किया गया। कार्यक्रम का प्रारंभ प्राचार्य डॉ रामकुमार मिश्र तथा वरिष्ठ प्राध्यापक श्री बृज किशोर त्रिपाठी के साथ-साथ अन्य प्राध्यापकों के द्वारा माँ सरस्वती के छाया चित्र पर माल्यार्पण तथा दीप प्रज्ज्वलन के द्वारा हुआ। कार्यक्रम के संचालक सहायक प्राध्यापक अजय कुमार तिवारी ने प्रेमचंद का सामान्य परिचय देते हुए उनके जन्म, जीवन तथा उनके साहित्य की चर्चा की। उन्होंने बताया कि प्रेमचंद महान साहित्यकार थे। प्रेमचंद ने सर्वप्रथम कहानी विधा को यथार्थ के धरातल पर प्रस्तुत किया, उससे पूर्व कहानी जादू, टोंने, तिलस्मी ऐयारी इत्यादि से संबंधित लिखी जाती थी, जो सिर्फ मन्मेरंजन के लिए हुआ करता थी। प्रेमचंद ने समाज के हर तबके के व्यक्ति को अपनी कहानियों तथा उपन्यासों में स्थान दिया। उन्होंने 300 से अधिक कहानियों, 15 उपन्यासों के अतिरिक्त समाज तथा राजनीति से जुड़े अनेक विषयों पर लेख लिखकर हिंदी साहित्य को समृद्ध किया। प्रेमचंद ने सबसे पहले समाज के जीवन को, समाज की वास्तविक विसंगतियों-रंग-भेद, छुआछूत, बाल विवाह, सूदखोरी-महाजनी प्रथा से उत्पन्न समस्या को स्थान देते हुए समाज के सभी वर्गों के व्यक्तियों को अपनी कहानियों तथा उपन्यासों का पात्र बनाया। उन्होंने समाज की वास्तविक स्थिति को लोगों के समक्ष प्रस्तुत किया।इसके पश्चात प्रेमचंद के जीवन पर आधारित राज्यसभा टीवी द्वारा निर्मित एक डाकुमेंट्री प्रोजेक्टर के द्वारा प्रस्तुत किया गया, जिससे विद्यार्थियों को प्रेमचंद के जीवन तथा उनके कृतित्व की जानकारी मिली तथा उन्होंने प्रेमचंद के निवास स्थल जो अब शासकीय संग्रहालय बन चुका है,को भी देखा।

है।

कार्यक्रम के अंत में महाविद्यालय की सहायक प्राध्यापक श्री आशीष कौशिक ने आभार व्यक्त करते हुए बताया कि साहित्य किसी संकाय अथवा विषय विशेष की वस्तु नहीं है, वरन साहित्य सबके लिए है और वह हमारी भावनाओं को संवेंदनशील बनाए रखता है। इस अवसर पर महाविद्यालय के प्राध्यापक श्री बृजिकशोर त्रिपाठी, डॉ प्रेमलता एक्का, श्रीमती शालिनी शांता कुजूर के साथ कार्यालयीन कर्मचारी श्री वीरेंद्र सिन्हा, श्री अशोक राजवाड़े, श्रीमती सुनीता गुप्ता, श्री दिनेश तथा श्री हेमंत के साथ 60 विद्यार्थियों ने भाग लिया।