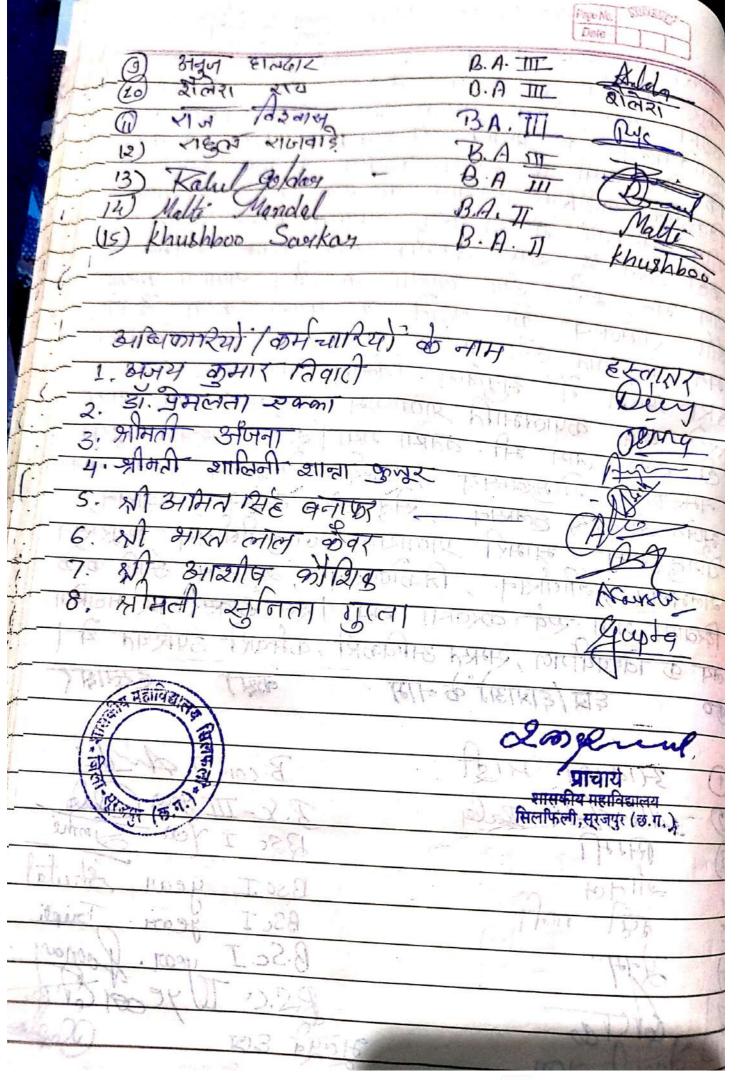

|                        | Fage No. 1215 Ley       |
|------------------------|-------------------------|
| हात्र-हात्राभी के नाम  | क्षा (sete)   हस्ताक्षर |
|                        | B. Com I Kanchan        |
| 36 Kanchan             | B.A. I Rufa             |
| Nura Manales           | B.A. I year Ritu        |
| Rity Mandal            | an T Paris              |
| Raw Mandal             | B ( m) TII year Shipani |
| Shivani Sarkar         | DA Tyear sariya         |
| ahiya Vishua Kasima    | B.A I year Shirane      |
| (2) Shiran Singh       | BA I Deat Predima       |
| 13) Prutiona Revoude   | 2 1 I Rynig             |
| Ruma Tigga             | B.A Tyear somanuli      |
| ys sonancell Rysulade  | Duf I Leilmen           |
| ab halmen saturate     | 18. 17 TSt year, Mansh  |
| Manisher Singh         | B. A Tear Siya          |
| 48 Siya Singh          | J.A Hear Kavita         |
| 49 Kavita              | B.S.C. 1 years Gangolow |
| 50 Grangotzi           | B.S.C Y Jear Jechnolisi |
| 51 Icelawdi singh      |                         |
| 52 Creetanali Rajedade | pos.                    |
| 53 Restima Rajerade    | B.S. C & year weghing   |
| sy maker singh         | BSC 1 year - Stopp      |
| 55 Teejo Singh         | BS. C. J. years         |
| 56 Maneesha Rajwade    | BS.C. 1 year swell      |
| 57 Chardni Darkar !    | B.S.C 1 years Sandan    |
| 58 Alikky Kay B        | SC I year Mikk          |
| For Ribi Pollon        | B.A. 1 year Rieb;       |
| NODE POSTORES          |                         |
| क. अधिकारी क्रमचारी    | CP -4/91 SEY/615        |
| कि कार्जिशोर । उपार्टी | In polla                |
| (2) अजयं क्रमार तिवारी | Ders                    |
| क्षाश्तिय क्षाशिक      | Karka                   |
| (1) Si alimidi vomi    | MRMY                    |
| and the second         |                         |
| Suran Sury             | s Signature             |
| (6) Amit Dley          | (Ali                    |
|                        |                         |