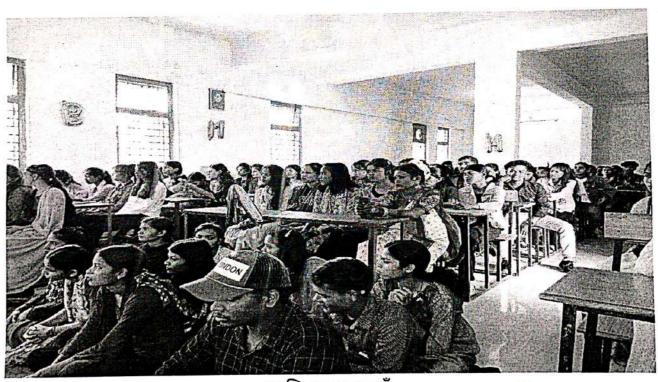

#### शिक्षक दिवस तथा मार्गदर्शन कार्यक्रम का आयोजन

शासकीय महाविद्यालय सिलिफिली में भूतपूर्व राष्ट्रपति तथा शिक्षक डॉ सर्वपल्ली राधाकृष्णन के स्मृति में 5 सितंबर 2023 को शिक्षक दिवस मनाया गया तथा दो प्रसिद्ध वक्ताओं के द्वारा विद्यार्थियों का मार्गदर्शन किया गया। कार्यक्रम का प्रारंभ अतिथि द्वयं श्री हरिशंकर त्रिपाठी, वरिष्ठ अधिवक्ता तथा श्री वेद प्रकाश अग्रवाल, वरिष्ठ साहित्यकार तथा समाज्सेवी, प्राचार्य डॉ रामकुमार मिश्र तथा वरिष्ठ प्राध्यापक श्री बृज किशोर द्वारा संस्कृति की देवी सरस्वती तथा डॉक्टर सर्वपल्ली राधाकृष्णन के छाया चित्र पर माल्यार्पण तथा दीप प्रज्वलन के द्वारा हुआ। दीप प्रज्वलन के पृथ्वात अतिथियों के लिए स्वागत गीत दो छात्राओं जीनत गौसिया तथा जैतुन निशा ने प्रस्तुत किया। कार्यक्रम के प्रारंभ में गुरु की महिमा तथा राधाकृष्णन के जीवन का परिचय छात्रा गायत्री मिश्रा ने दिया। इसके पश्चात गायत्री राजवाड़े बीएससी अंतिम वर्ष की छात्रा ने एक नृत्य प्रस्तुत किया। छात्रा प्रीति मिश्रा तथा आस्था बघेल ने डॉक्टर राधाकृष्णन के जीवन के विभिन्न प्रसंगों से विद्यार्थियों को अवगत कराया। संगीता ने नागपुरी में एकल नृत्य एवं मिताली तथा उमा ने बंगाली समूह

कार्यक्रम का संचालन महाविद्यालय के प्राध्यापक श्री अजय कुमार तिवारी तथा दो छात्राओं आंचल कुशवाहा तथा नेमी तिवारी ने किया। इस अवसर पर महाविद्यालय के प्राध्यापक श्री बृजिकशोर त्रिपाठी, डॉ प्रेमलता एक्कॉ, श्रीमती शालिनी शांता कुजूर श्रीमती अंजना श्री अमित सिंह बनाफर श्री भरत लाल कंवर श्री आशीष कौशिक, श्री जफीर, सुश्री स्वाति यादव के साथ-साथ कार्यालयीन कर्मचारी श्री वीरेंद्र सिन्हा, श्री अशोक राजवाड़े, श्रीमती सुनीत गुप्ता, श्री ताराचंद

साहू श्री दिनेश तथा श्री हेमंत के साथ लगभग 200 विद्यार्थियों ने भाग लिया।

ए प्राचार्य शासकीय महाविद्यालय सिलिफली जिला-सूरजपुर (छत्तीसगढ़)

05 मितम्बर 2023 महाविधालय रिनलिएली ; ०५ | ०५ | २०२३ व पिवस का कार्यक्रम (वरिष्ट अधिवन्ता दिवस की उप राष्ट्रपति और माध्यम विश्व विशि महाविधालय की संबोधित एवं विद्यार्थी उपस्थित भी हरिश्रकर त्रिपाठी (अध्यक्ता) भी वेद प्रकाश अग्रवाल s Signature.....