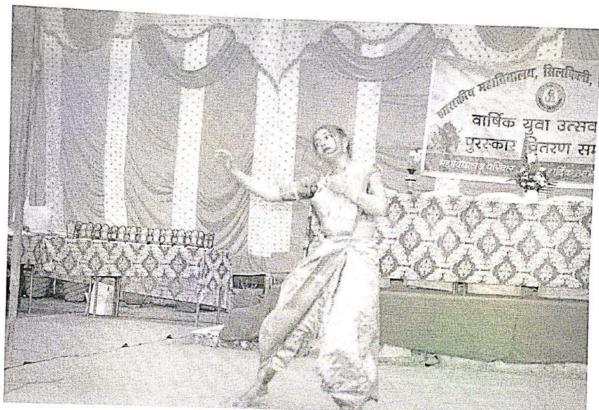

#### शिक्षक दिवस तथा मार्गदर्शन कार्यक्रम का आयोजन

शासकीय महाविद्यालय सिलिफिली में भूतपूर्व राष्ट्रपति तथा शिक्षक डॉ सर्वपल्ली राधाकृष्णन के स्मृति में 5 सितंबर 2023 को शिक्षक दिवस मनाया गया तथा दो प्रसिद्ध वक्ताओं के द्वारा विद्यार्थियों का मार्गदर्शन किया गया। कार्यक्रम का प्रारंभ अतिथि द्वयं श्री हरिशंकर त्रिपाठी, वरिष्ठ अधिवक्ता तथा श्री वेद प्रकाश अग्रवाल, वरिष्ठ साहित्यकार तथा समाज्सेवी, प्राचार्य डॉ रामकुमार मिश्र तथा वरिष्ठ प्राध्यापक श्री बृज किशोर द्वारा संस्कृति की देवी सरस्वती तथा डॉक्टर सर्वपल्ली राधाकृष्णन के छाया चित्र पर माल्यार्पण तथा दीप प्रज्वलन के द्वारा हुआ। दीप प्रज्वलन के पृथ्वात अतिथियों के लिए स्वागत गीत दो छात्राओं जीनत गौसिया तथा जैतुन निशा ने प्रस्तुत किया। कार्यक्रम के प्रारंभ में गुरु की महिमा तथा राधाकृष्णन के जीवन का परिचय छात्रा गायत्री मिश्रा ने दिया। इसके पश्चात गायत्री राजवाड़े बीएससी अंतिम वर्ष की छात्रा ने एक नृत्य प्रस्तुत किया। छात्रा प्रीति मिश्रा तथा आस्था बघेल ने डॉक्टर राधाकृष्णन के जीवन के विभिन्न प्रसंगों से विद्यार्थियों को अवगत कराया। संगीता ने नागपुरी में एकल नृत्य एवं मिताली तथा उमा ने बंगाली समूह