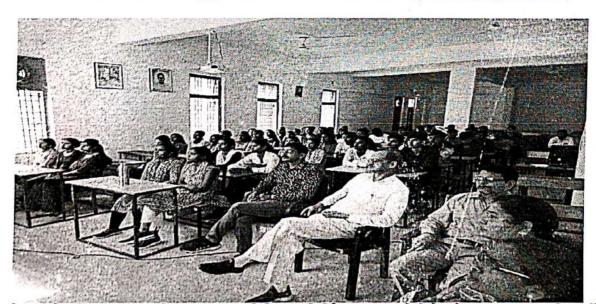

है।

कार्यक्रम के अंत में महाविद्यालय की सहायक प्राध्यापक श्री आशीष कौशिक ने आभार व्यक्त करते हुए बताया कि साहित्य किसी संकाय अथवा विषय विशेष की वस्तु नहीं है, वरन साहित्य सबके लिए है और वह हमारी भावनाओं को संवेंदनशील बनाए रखता है। इस अवसर पर महाविद्यालय के प्राध्यापक श्री बृजिकशोर त्रिपाठी, डॉ प्रेमलता एक्का, श्रीमती शालिनी शांता कुजूर के साथ कार्यालयीन कर्मचारी श्री वीरेंद्र सिन्हा, श्री अशोक राजवाड़े, श्रीमती सुनीता गुप्ता, श्री दिनेश तथा श्री हेमंत के साथ 60 विद्यार्थियों ने भाग लिया।