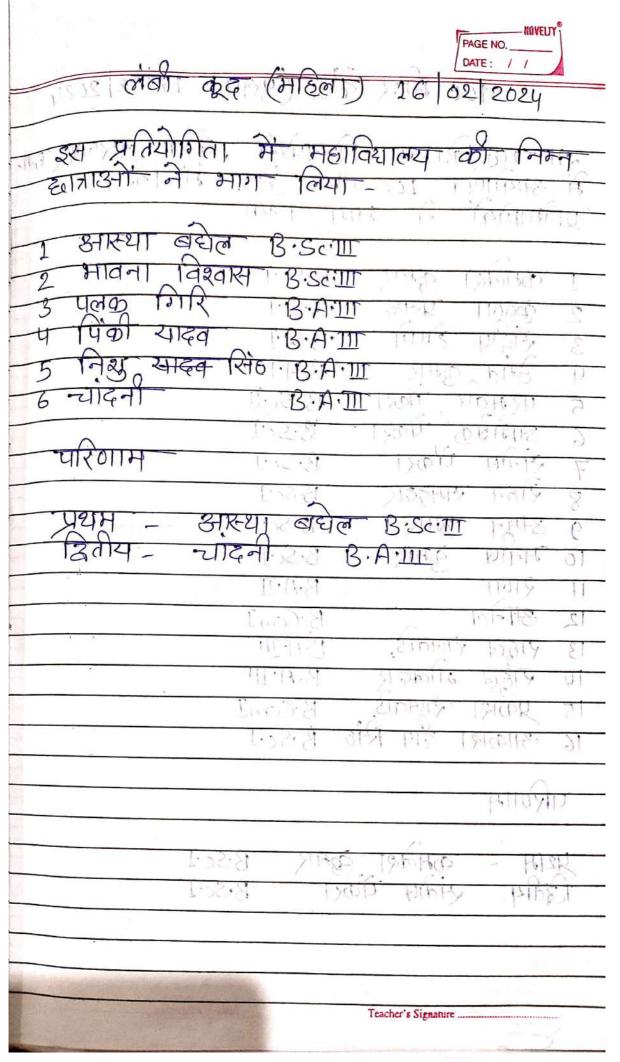

| Teacher's Signature. | _ ph                                | <u>a</u>             |





| चित्रकला प्रतियोगिता १२००।