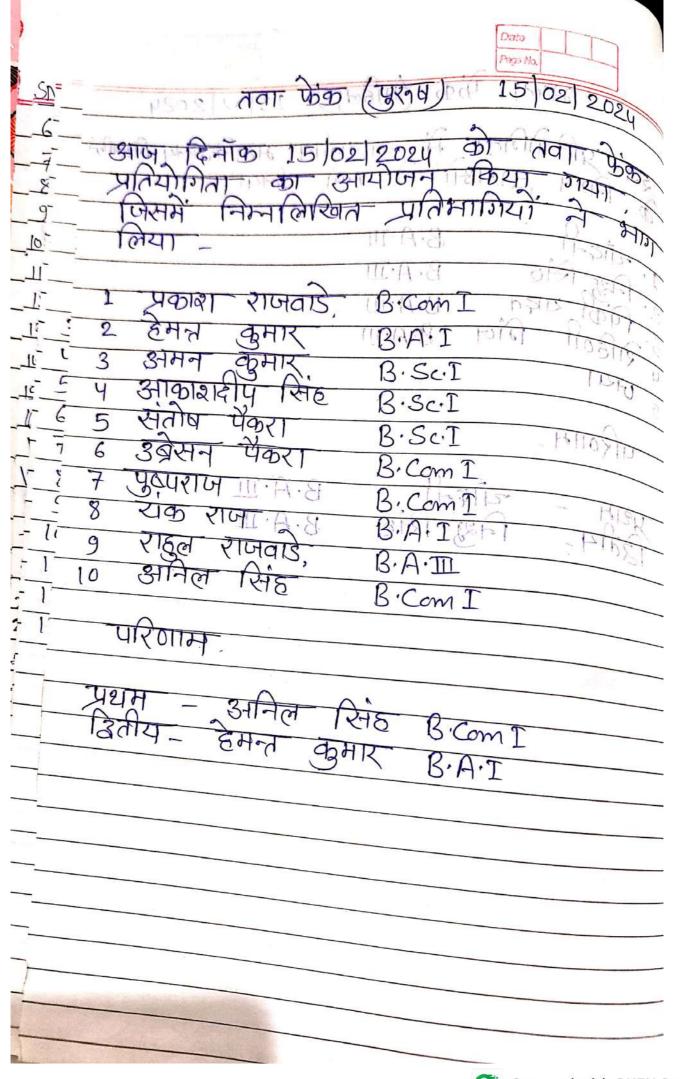

| 13 M - SHAG RISH 13 MAIN ASHIN |





| OAT NO A