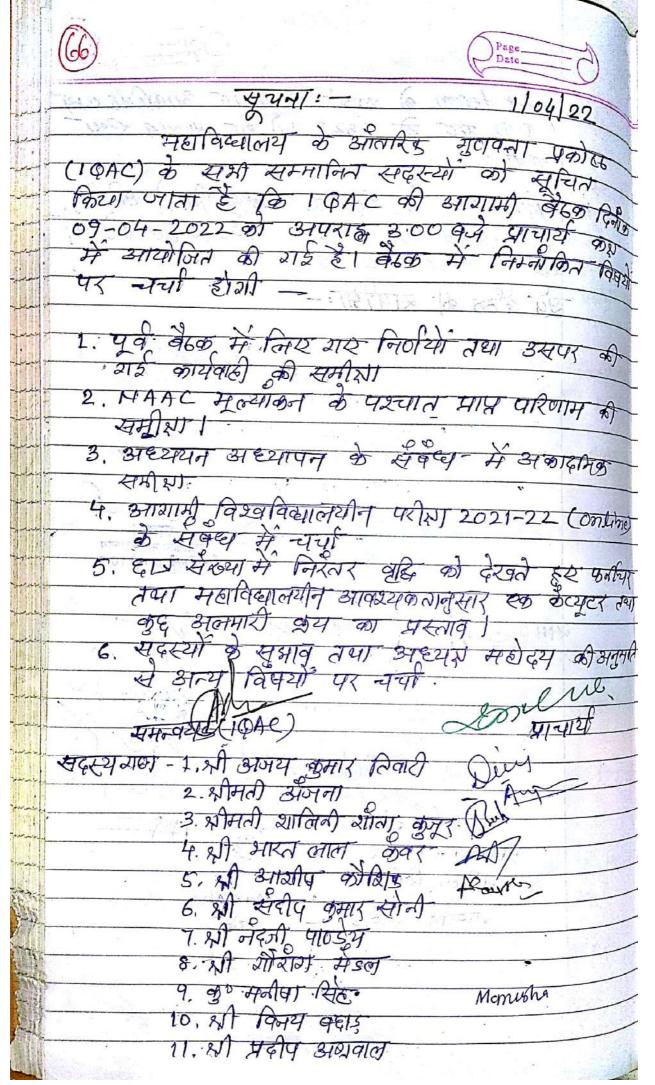

### अधिसूचना

विश्वविद्यालय अनुदान आयोग के अंतर्गत राष्ट्रीय मूल्यांकन एवं प्रत्याययन परिषद् की संशोधित मार्गदर्शिका नंववर 2017 के अनुसार शासकीय महाविद्यालय सिलिफली हेतु <u>1QAC</u> इण्टरनल क्वालिटी एस्योरेंस सेल ( आंतरिक गुणवत्ता आश्वासन प्रकोष्ट) का पुनर्गठन निम्नानुसार किया जाता है।

| अध्यक्ष  |                 | 1      |      | ( अकार्ट) का पुनर                | विन निम्नानुसार किया जाता है।       |
|----------|-----------------|--------|------|----------------------------------|-------------------------------------|
| VI 28000 |                 | -      |      | प्राचार्य                        |                                     |
| समन्वर   | क               |        |      | श्री अमित सिंह बनाफर             | सहा. प्राध्यापक प्राणाणिशास्त्र     |
| सदस्य    |                 |        | 1    | श्री अजय कुमार तिवारी            | सहा. प्राध्यापक हिन्दी              |
|          |                 |        | 2    | श्रीमती अंजना                    | सहा. प्राध्यापक अंग्रेजी            |
|          |                 |        | 3    | श्रीमती शालिनी शांता कुजूर       | सहा. प्राध्यापक वनस्पति शास्त्र     |
|          |                 |        | 4    | श्री भारत लाल कवंर               | सहा.प्राध्यापक वाणिज्य              |
|          | ¥i<br>Vento     |        | 5    | श्री आशीष कौशिक                  | सहा. प्राध्यापक वाणिज्य             |
|          | *:              |        | 6    | श्री संदीप कुमार सोनी            | सहा. प्राध्यापक भूगोल               |
|          |                 |        | 7    | श्री नंदजी पाण्डेय तहसीलदार      | सूरजपुर(प्रशासनिक अधिकारी)          |
| Jel.     |                 |        | 8    | श्री गौरांग मंडल                 | सिलिफली (स्थानीय समाज) → 9926131984 |
|          |                 |        | 9    | कु. मनीषा सिंह                   | (চ্যান্সা)-                         |
|          |                 |        | 10   | श्री विनय वछाड़                  | (দুর্ব ভার) – 9977294007            |
|          |                 |        | 11   | श्री प्रदीप अग्रवाल साई सीमेंट व | वर्स मदनपुर सिलफिली (उद्योगपति)     |
|          | उपर्युक्तानुसार | गठित . | IQAC | के सदस्थों का कार्यकाल दो वर्षों | का होगा ।                           |

्री इस राम कूमार मिश्रा प्राचार्य

प्राचाय

सिलिफली, दिनांक 2%/ % / 2020

शासकीय महाविद्यालय सिलिफली

जिला-सूरजपुर छ.ग.

पृ.क्रमांक **्∕**−/स्था./ **IQAC** / 2020 प्रतिलिपि:–

01 आयुक्त उच्च शिक्षा संचालनालय इन्द्रावती भवन अटलनगर नवा रायपुर ।