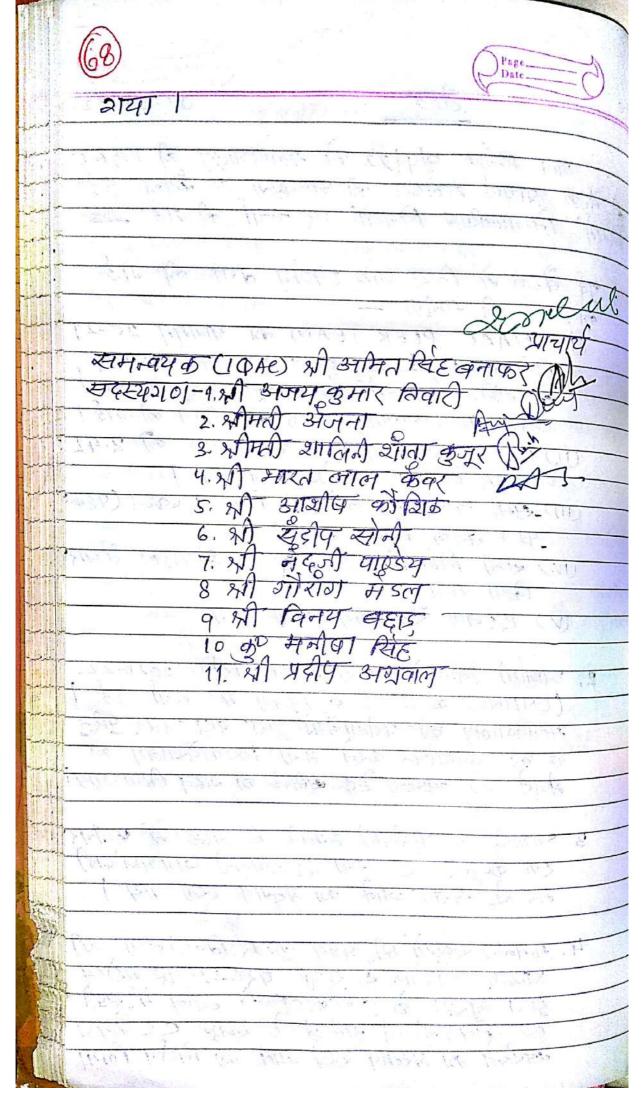

| अध्यक्ष  |                 | 1      |      | ( अकार्ट) का पुनर                | विन निम्नानुसार किया जाता है।       |
|----------|-----------------|--------|------|----------------------------------|-------------------------------------|
| VI 28000 |                 | -      |      | प्राचार्य                        |                                     |
| समन्वर   | क               |        |      | श्री अमित सिंह बनाफर             | सहा. प्राध्यापक प्राणाणिशास्त्र     |
| सदस्य    |                 |        | 1    | श्री अजय कुमार तिवारी            | सहा. प्राध्यापक हिन्दी              |
|          |                 |        | 2    | श्रीमती अंजना                    | सहा. प्राध्यापक अंग्रेजी            |
|          |                 |        | 3    | श्रीमती शालिनी शांता कुजूर       | सहा. प्राध्यापक वनस्पति शास्त्र     |
|          |                 |        | 4    | श्री भारत लाल कवंर               | सहा.प्राध्यापक वाणिज्य              |
|          | ¥i<br>Vento     |        | 5    | श्री आशीष कौशिक                  | सहा. प्राध्यापक वाणिज्य             |
|          | *:              |        | 6    | श्री संदीप कुमार सोनी            | सहा. प्राध्यापक भूगोल               |
|          |                 |        | 7    | श्री नंदजी पाण्डेय तहसीलदार      | सूरजपुर(प्रशासनिक अधिकारी)          |
| Jel.     |                 |        | 8    | श्री गौरांग मंडल                 | सिलिफली (स्थानीय समाज) → 9926131984 |
|          |                 |        | 9    | कु. मनीषा सिंह                   | (চ্যান্সা)-                         |
|          |                 |        | 10   | श्री विनय वछाड़                  | (দুর্ব ভার) – 9977294007            |
|          |                 |        | 11   | श्री प्रदीप अग्रवाल साई सीमेंट व | वर्स मदनपुर सिलफिली (उद्योगपति)     |
|          | उपर्युक्तानुसार | गठित . | IQAC | के सदस्थों का कार्यकाल दो वर्षों | का होगा ।                           |

्री इस राम कूमार मिश्रा प्राचार्य

प्राचाय

सिलिफली, दिनांक 2%/ % / 2020

शासकीय महाविद्यालय सिलिफली

जिला-सूरजपुर छ.ग.

पृ.क्रमांक **्∕**−/स्था./ **IQAC** / 2020 प्रतिलिपि:–

01 आयुक्त उच्च शिक्षा संचालनालय इन्द्रावती भवन अटलनगर नवा रायपुर ।