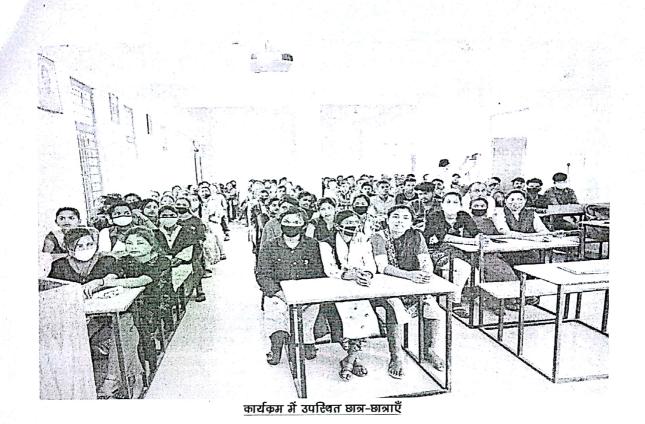

# शासकीय महाविद्यालय सिलिफली में उन्मुखीकरण कार्यक्रम का आयोजन

शासकीय महाविद्यालय सिलिफिली में दिनांक 16 सितंबर 2021 को स्नातक प्रथम वर्ष के विद्यार्थियों के लिए एक दिवसीय उन्मुखीकरण कार्यक्रम का आयोजन किया गया। सर्वप्रथम महाविद्यालय के प्राचार्य डॉ. राम कुमार मिश्र तथा विरेष्ठ प्राध्यापक श्री बी के त्रिपाठी ने संस्कृति की देवी सरस्वती के छाया चित्र पर पुष्प चढ़ाकर तथा दीप प्रज्वलित कर कार्यक्रम प्रारंभ करने की अनुमति दी। मंच संचालन करते हुए सहायक प्राध्यापक श्री अजय कुमार तिवारी ने प्रथम वर्ष के सभी विद्यार्थियों का महाविद्यालय परिवार की ओर से स्वागत किया, उसके पश्चात उन्होंने विद्यार्थियों को महाविद्यालय के सामान्य नियमों से परिचित कराया। उन्होंने कहा कि वर्तमान के कठिन महामारी को देखते हुए हमें पूरी तरह सतर्क रहने की आवश्यकता है। हम मास्क लगाकर ही महाविद्यालय में प्रवेश करें। सफाई का विशेष ध्यान रखें। समय-समय पर हाथ धोएँ। अपनी वस्तुओं को व्यवस्थित और सुरक्षित रखें । इस तरह हम अपने को सुरक्षित और व्यवस्थित रख सकते हैं। विरेष्ठ प्राध्यापक श्री बी के त्रिपाठी ने विद्यार्थियों को बताया कि महाविद्यालय में विद्यार्थियों को विद्यालय की तुलना में अधिक स्वतंत्रता दी जाती है, परंतु उन्हें स्वतंत्रता के सही अर्थ को समझने की आवश्यकता है। स्वतंत्रता वहीं तक सही है जहां तक वह किसी अन्य की स्वतंत्रता में बाधक न बने। उन्होंने विद्यार्थियों को महाविद्यालय के आचार संहिता की जानकारी दी। उन्होंने विद्यार्थियों को शालीन और मर्यादित वेशभूषा को आवश्यक बताया। उन्होंने बताया कि विद्यार्थियों को अध्ययन-अध्यापन मैं पूरी ईमानदारी से भाग लेना चाहिए। महाविद्यालय परिसर को स्वच्छ रखना, हम सबकी जिम्मेदारी है। उन्होंने महाविद्यालय परिसर में विद्यार्थियों को अभद्र व्यवहार, गाली गलौज, मारपीट इत्यादि से बचने की सलाह दी।

इस अवसर पर महाविद्यालय के प्राध्यापक श्री अमित सिंह बनाफ़र, श्रीमती शालिनी शांता कुजूर, श्रीमती अंजना, श्री भारत लाल कंवर, श्री आशीष कौशिक, श्री संदीप सोनी के साथ कार्यालयीन कर्मचारी श्री वीरेंद्र सिन्हा, श्री अशोक राजवाड़े, श्री दिनेश तथा श्री हेमंत के साथ 71 विद्यार्थियों ने भाग लिया।