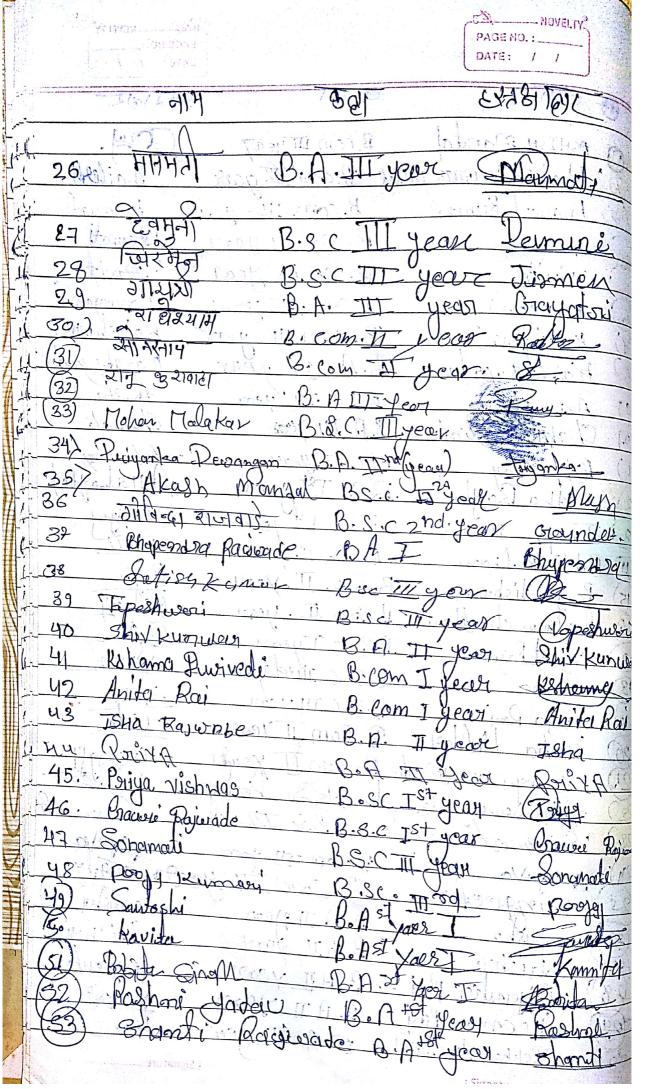

|         |                              | FAGE NO     | KOVELTY       |
|---------|------------------------------|-------------|---------------|
|         | CAPACA                       | DATE:       | 1 1           |
| 35.0    | कार्रा हारा का नाम्य क       | 1594188     | इंस्ताकी      |
|         |                              | - A .       |               |
| 80      | हमसाम राजवारे                | B. A.       | Herrigh       |
| 31      | च्यन्दा सिंह                 | B . S C     | charactel     |
| 101     | नियोंने ता व                 | BOSC 108    | Rosidi        |
| 33      | राज्यारा याजवाडे             | 21 B. A. E. | Ray Co        |
| 34      | सामक वर रासवाद               | BIA         | Lonkungen     |
| 35      | तानिया , विश्वास्त् र र किया | B. 3 2 2    | Taning        |
| 26      | Charl Glodals                | B.S.C       | Laxono        |
| 37      | anulai CIMI                  | B. S. C     | Rupoli        |
| 38      | 141 HOSOL ZIDIO              | B.S.C.      | Prize         |
| 39      | न्तीनाता ६१५                 | BA          | Smelij        |
| 1/2 you | वारंग न्या सहा               | BA A        | Basanti'      |
| Mush    | कार्यन । वर्षार्य            | B.S.C       | Kanchan       |
| 42      | 311-11                       | B.A.        | Aneta         |
| V.B     | 21111120 4164                | B.A.        | Sagozika      |
| 1 44    | मिताती या                    | Bsc         | Payer Shed    |
| 45      | 215 W 25/11/E/               | BSC         | Mitale Km     |
| 1 46    |                              | BSC         | takushov olep |
| FP      | कुमलेश स्थिह                 | BSC         | Pankoyadov    |
| 49      | विक्रम सिन्हें               | B.H.        | Shah          |
| 11      | ब्यारीत कुमर राजवा इ         | B.A         | Pasy Rich     |
| 50      | 0                            | BSC         | (S) cont      |
| 51      | नरेश नाजवाड                  | G. Com      | Nonestro      |
| 25      | Ayay Singh                   | B. (0 m)    | a) jay        |
| 53      | Pratik Sardian               | B. Com      | Say water     |
| 1 1000  | Vivek Bosman                 | B. com      | No.           |
| Ser.    | Gasan Ros                    | BSC         | They b        |
| 56      | " Surray Kumay EKKA          | R.S.C       | 1             |
| 57      | Shashihant bhagat            | 13.14.      | our c         |
| - 0     | 5050n Palled                 | B.H.        | 60SIN]        |
|         |                              | s Signature |               |