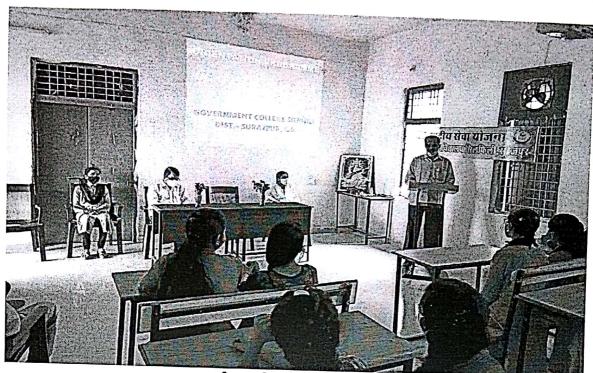

# शासकीय महाविद्यालय सिलिफली में उन्मुखीकरण कार्यक्रम का आयोजन

शासकीय महाविद्यालय सिलिफिली में दिनांक 16 सितंबर 2021 को स्नातक प्रथम वर्ष के विद्यार्थियों के लिए एक दिवसीय उन्मुखीकरण कार्यक्रम का आयोजन किया गया। सर्वप्रथम महाविद्यालय के प्राचार्य डॉ. राम कुमार मिश्र तथा विरेष्ठ प्राध्यापक श्री बी के त्रिपाठी ने संस्कृति की देवी सरस्वती के छाया चित्र पर पुष्प चढ़ाकर तथा दीप प्रज्वलित कर कार्यक्रम प्रारंभ करने की अनुमति दी। मंच संचालन करते हुए सहायक प्राध्यापक श्री अजय कुमार तिवारी ने प्रथम वर्ष के सभी विद्यार्थियों का महाविद्यालय परिवार की ओर से स्वागत किया, उसके पश्चात उन्होंने विद्यार्थियों को महाविद्यालय के सामान्य नियमों से परिचित कराया। उन्होंने कहा कि वर्तमान के कठिन महामारी को देखते हुए हमें पूरी तरह सतर्क रहने की आवश्यकता है। हम मास्क लगाकर ही महाविद्यालय में प्रवेश करें। सफाई का विशेष ध्यान रखें। समय-समय पर हाथ धोएँ। अपनी वस्तुओं को व्यवस्थित और सुरक्षित रखें । इस तरह हम अपने को सुरक्षित और व्यवस्थित रख सकते हैं। विरेष्ठ प्राध्यापक श्री बी के त्रिपाठी ने विद्यार्थियों को बताया कि महाविद्यालय में विद्यार्थियों को विद्यालय की तुलना में अधिक स्वतंत्रता दी जाती है, परंतु उन्हें स्वतंत्रता के सही अर्थ को समझने की आवश्यकता है। स्वतंत्रता वहीं तक सही है जहां तक वह किसी अन्य की स्वतंत्रता में बाधक न बने। उन्होंने विद्यार्थियों को महाविद्यालय के आचार संहिता की जानकारी दी। उन्होंने विद्यार्थियों को शालीन और मर्यादित वेशभूषा को आवश्यक बताया। उन्होंने बताया कि विद्यार्थियों को अध्ययन-अध्यापन मैं पूरी ईमानदारी से भाग लेना चाहिए। महाविद्यालय परिसर को स्वच्छ रखना, हम सबकी जिम्मेदारी है। उन्होंने महाविद्यालय परिसर में विद्यार्थियों को अभद्र व्यवहार, गाली गलौज, मारपीट इत्यादि से बचने की सलाह दी।

अध्यक्षीय उद्बोधन में प्राचार्य डॉ राम कुमार मिश्र ने कहा कि बच्चे स्कूल से पहली बार कॉलेज में पहुंचते हैं, तो वे दोनों के बीच के परिवर्तन को देखते और परखते हैं, विद्यार्थियों ने 12वीं तक अध्ययन की एक नींव रख ली है और उन्हें उसी को आगे बढ़ाते चले जाना है। परिवर्तन जीवन का नियम है, नई पीढ़ी के लोग परिवर्तन को बहुत तेजी से महसूस कर रहे हैं। उन्हें अपनी समस्याओं का समाधान आसानी से मिल जाता है, लेकिन समस्याओं के समाधान तथा अपने जीवन में किसी धारणा को बनाने के लिए नजिरया बेहतर करने की आवश्यकता है। ज्ञान, बुद्धि और विवेक से लिया गया फैसला हमेशा बेहतर और स्थाई होता है, इसलिए शिक्षा लेने के साथ-साथ हमें जिम्मेदार नागरिक बनना चाहिए। कार्यक्रम का संचालन और आभार प्रदर्शन श्री अजय कुमार तिवारी ने किया और उन्होंने अंत में सभी विद्यार्थियों तथा शिक्षकों को कार्यक्रम में उपस्थित होने के लिए धन्यवाद दिया।