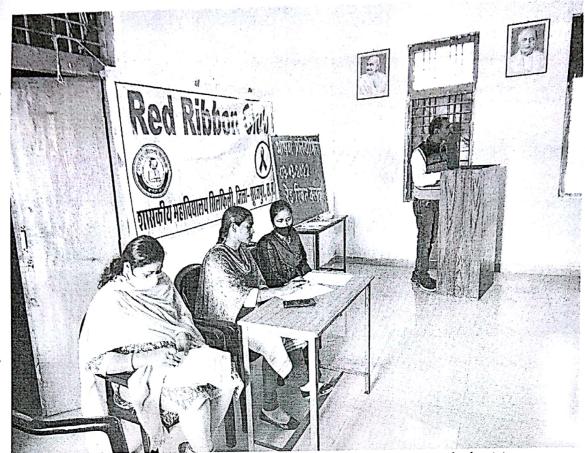

# कार्यक्रम की झलकियाँ

उन्मुखीरण कार्यक्रम में प्राचार्य का संबोधन

dorene

बगीचे की साफ सफाई

बगीचे में पौषरोपण

Deny

0

garlul.