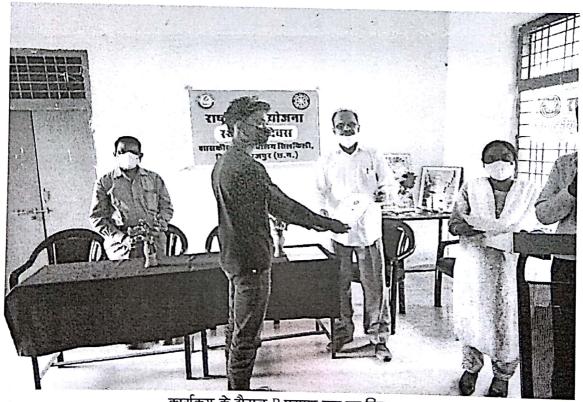

# शासकीय महाविद्यालय सिलिफली में उन्मुखीकरण कार्यक्रम का आयोजन

शासकीय महाविद्यालय सिलिफिली में दिनांक 16 सितंबर 2021 को स्नातक प्रथम वर्ष के विद्यार्थियों के लिए एक दिवसीय उन्मुखीकरण कार्यक्रम का आयोजन किया गया। सर्वप्रथम महाविद्यालय के प्राचार्य डॉ. राम कुमार मिश्र तथा विरेष्ठ प्राध्यापक श्री बी के त्रिपाठी ने संस्कृति की देवी सरस्वती के छाया चित्र पर पुष्प चढ़ाकर तथा दीप प्रज्वलित कर कार्यक्रम प्रारंभ करने की अनुमति दी। मंच संचालन करते हुए सहायक प्राध्यापक श्री अजय कुमार तिवारी ने प्रथम वर्ष के सभी विद्यार्थियों का महाविद्यालय परिवार की ओर से स्वागत किया, उसके पश्चात उन्होंने विद्यार्थियों को महाविद्यालय के सामान्य नियमों से परिचित कराया। उन्होंने कहा कि वर्तमान के कठिन महामारी को देखते हुए हमें पूरी तरह सतर्क रहने की आवश्यकता है। हम मास्क लगाकर ही महाविद्यालय में प्रवेश करें। सफाई का विशेष ध्यान रखें। समय-समय पर हाथ धोएँ। अपनी वस्तुओं को व्यवस्थित और सुरक्षित रखें । इस तरह हम अपने को सुरक्षित और व्यवस्थित रख सकते हैं। विरेष्ठ प्राध्यापक श्री बी के त्रिपाठी ने विद्यार्थियों को बताया कि महाविद्यालय में विद्यार्थियों को विद्यालय की तुलना में अधिक स्वतंत्रता दी जाती है, परंतु उन्हें स्वतंत्रता के सही अर्थ को समझने की आवश्यकता है। स्वतंत्रता वहीं तक सही है जहां तक वह किसी अन्य की स्वतंत्रता में बाधक न बने। उन्होंने विद्यार्थियों को महाविद्यालय के आचार संहिता की जानकारी दी। उन्होंने विद्यार्थियों को शालीन और मर्यादित वेशभूषा को आवश्यक बताया। उन्होंने बताया कि विद्यार्थियों को अध्ययन-अध्यापन मैं पूरी ईमानदारी से भाग लेना चाहिए। महाविद्यालय परिसर को स्वच्छ रखना, हम सबकी जिम्मेदारी है। उन्होंने महाविद्यालय परिसर में विद्यार्थियों को अभद्र व्यवहार, गाली गलौज, मारपीट इत्यादि से बचने की सलाह दी।

अध्यक्षीय उद्बोधन में प्राचार्य डॉ राम कुमार मिश्र ने कहा कि बच्चे स्कूल से पहली बार कॉलेज में पहुंचते हैं, तो वे दोनों के बीच के परिवर्तन को देखते और परखते हैं, विद्यार्थियों ने 12वीं तक अध्ययन की एक नींव रख ली है और उन्हें उसी को आगे बढ़ाते चले जाना है। परिवर्तन जीवन का नियम है, नई पीढ़ी के लोग परिवर्तन को बहुत तेजी से महसूस कर रहे हैं। उन्हें अपनी समस्याओं का समाधान आसानी से मिल जाता है, लेकिन समस्याओं के समाधान तथा अपने जीवन में किसी धारणा को बनाने के लिए नजिरया बेहतर करने की आवश्यकता है। ज्ञान, बुद्धि और विवेक से लिया गया फैसला हमेशा बेहतर और स्थाई होता है, इसलिए शिक्षा लेने के साथ-साथ हमें जिम्मेदार नागरिक बनना चाहिए। कार्यक्रम का संचालन और आभार प्रदर्शन श्री अजय कुमार तिवारी ने किया और उन्होंने अंत में सभी विद्यार्थियों तथा शिक्षकों को कार्यक्रम में उपस्थित होने के लिए धन्यवाद दिया।