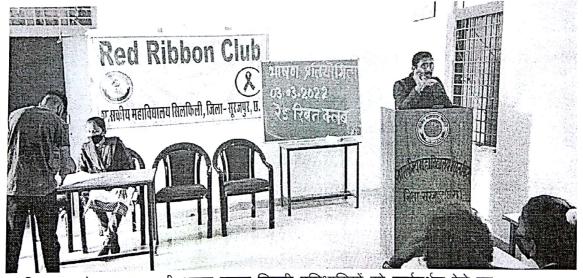

# कार्यक्रम की झलकियाँ

उन्मुखीरण कार्यक्रम में प्राचार्य का संबोधन

dorene

बगीचे की साफ सफाई

बगीचे में पौषरोपण

Deny

0

garlul.