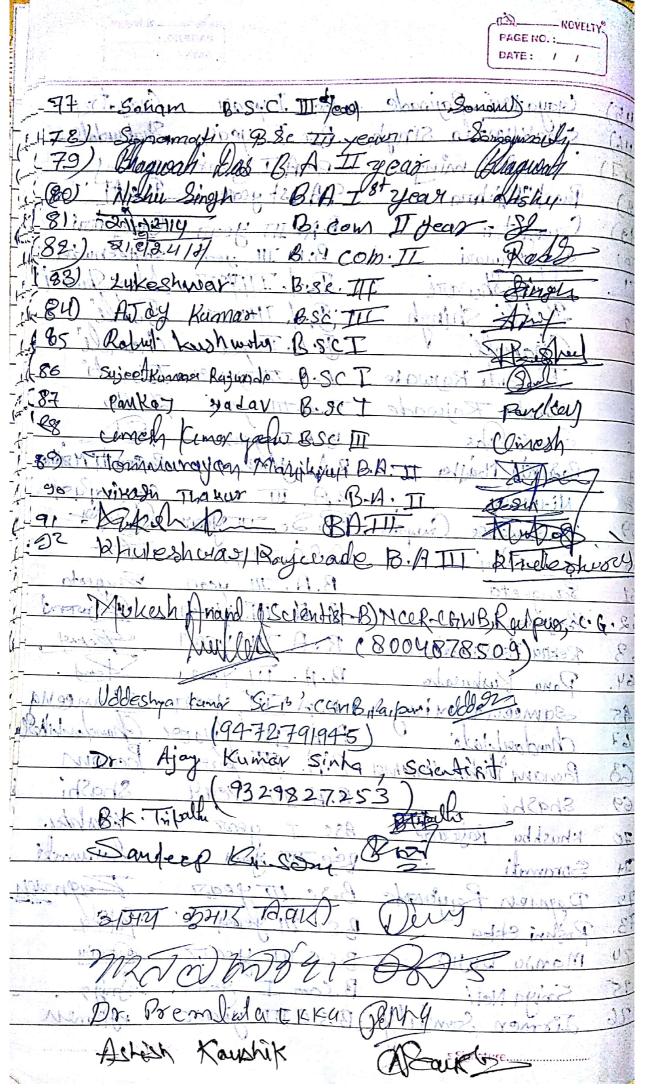

|         |                              | FAGE NO     | KOVELTY       |
|---------|------------------------------|-------------|---------------|
|         | CAPACA                       | DATE:       | 1 1           |
| 35.0    | कार्रा हारा का नाम्य क       | 1594188     | इंस्ताकी      |
|         |                              | - A .       |               |
| 80      | हमसाम राजवारे                | B. A.       | Herrigh       |
| 31      | च्यन्दा सिंह                 | B . S C     | charactel     |
| 101     | नियोंने ता व                 | BOSC 108    | Rosidi        |
| 33      | राज्यारा याजवाडे             | 21 B. A. E. | Ray Co        |
| 34      | सामक वर रासवाद               | BIA         | Lonkungen     |
| 35      | तानिया , विश्वास्त् र र किया | B. 3 2 2    | Taning        |
| 26      | Charl Glodals                | B.S.C       | Laxono        |
| 37      | anulai CIMI                  | B. S. C     | Rupoli        |
| 38      | 141 HOSOL ZIDIO              | B.S.C.      | Prize         |
| 39      | न्तीनाता ६१५                 | BA          | Smelij        |
| 1/2 you | वारंग न्या सहा               | BA A        | Basanti'      |
| Mush    | कार्यन । वर्षार्य            | B.S.C       | Kanchan       |
| 42      | 311-11                       | B.A.        | Aneta         |
| V.B     | 21111120 4164                | B.A.        | Sagozika      |
| 1 44    | मिताती या                    | Bsc         | Payer Shed    |
| 45      | 215 W 25/11/E/               | BSC         | Mitale Km     |
| 1 46    |                              | BSC         | takushov olep |
| FP      | कुमलेश स्थिह                 | BSC         | Pankoyadov    |
| 49      | विक्रम सिन्हें               | B.H.        | Shah          |
| 11      | ब्यारीत कुमर राजवा इ         | B.A         | Pasy Rich     |
| 50      | 0                            | BSC         | (S) cont      |
| 51      | नरेश नाजवाड                  | G. Com      | Nonestro      |
| 25      | Ayay Singh                   | B. (0 m)    | a) jay        |
| 53      | Pratik Sardian               | B. Com      | Say water     |
| 1 1000  | Vivek Bosman                 | B. com      | No.           |
| Ser.    | Gasan Ros                    | BSC         | They b        |
| 56      | " Surray Kumay EKKA          | R.S.C       | 1             |
| 57      | Shashihant bhagat            | 13.14.      | our c         |
| - 0     | 5050n Palled                 | B.H.        | 60SIN]        |
|         |                              | s Signature |               |