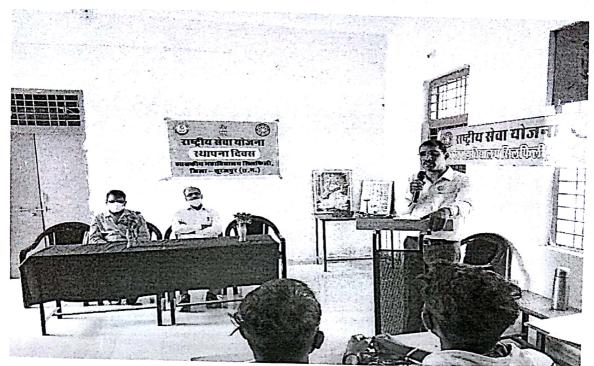

# शासकीय महाविद्यालय सिलिफली में उन्मुखीकरण कार्यक्रम का आयोजन

शासकीय महाविद्यालय सिलिफिली में दिनांक 16 सितंबर 2021 को स्नातक प्रथम वर्ष के विद्यार्थियों के लिए एक दिवसीय उन्मुखीकरण कार्यक्रम का आयोजन किया गया। सर्वप्रथम महाविद्यालय के प्राचार्य डॉ. राम कुमार मिश्र तथा विरेष्ठ प्राध्यापक श्री बी के त्रिपाठी ने संस्कृति की देवी सरस्वती के छाया चित्र पर पुष्प चढ़ाकर तथा दीप प्रज्वलित कर कार्यक्रम प्रारंभ करने की अनुमति दी। मंच संचालन करते हुए सहायक प्राध्यापक श्री अजय कुमार तिवारी ने प्रथम वर्ष के सभी विद्यार्थियों का महाविद्यालय परिवार की ओर से स्वागत किया, उसके पश्चात उन्होंने विद्यार्थियों को महाविद्यालय के सामान्य नियमों से परिचित कराया। उन्होंने कहा कि वर्तमान के कठिन महामारी को देखते हुए हमें पूरी तरह सतर्क रहने की आवश्यकता है। हम मास्क लगाकर ही महाविद्यालय में प्रवेश करें। सफाई का विशेष ध्यान रखें। समय-समय पर हाथ धोएँ। अपनी वस्तुओं को व्यवस्थित और सुरक्षित रखें । इस तरह हम अपने को सुरक्षित और व्यवस्थित रख सकते हैं। विरेष्ठ प्राध्यापक श्री बी के त्रिपाठी ने विद्यार्थियों को बताया कि महाविद्यालय में विद्यार्थियों को विद्यालय की तुलना में अधिक स्वतंत्रता दी जाती है, परंतु उन्हें स्वतंत्रता के सही अर्थ को समझने की आवश्यकता है। स्वतंत्रता वहीं तक सही है जहां तक वह किसी अन्य की स्वतंत्रता में बाधक न बने। उन्होंने विद्यार्थियों को महाविद्यालय के आचार संहिता की जानकारी दी। उन्होंने विद्यार्थियों को शालीन और मर्यादित वेशभूषा को आवश्यक बताया। उन्होंने बताया कि विद्यार्थियों को अध्ययन-अध्यापन मैं पूरी ईमानदारी से भाग लेना चाहिए। महाविद्यालय परिसर को स्वच्छ रखना, हम सबकी जिम्मेदारी है। उन्होंने महाविद्यालय परिसर में विद्यार्थियों को अभद्र व्यवहार, गाली गलौज, मारपीट इत्यादि से बचने की सलाह दी।

अध्यक्षीय उद्बोधन में प्राचार्य डॉ राम कुमार मिश्र ने कहा कि बच्चे स्कूल से पहली बार कॉलेज में पहुंचते हैं, तो वे दोनों के बीच के परिवर्तन को देखते और परखते हैं, विद्यार्थियों ने 12वीं तक अध्ययन की एक नींव रख ली है और उन्हें उसी को आगे बढ़ाते चले जाना है। परिवर्तन जीवन का नियम है, नई पीढ़ी के लोग परिवर्तन को बहुत तेजी से महसूस कर रहे हैं। उन्हें अपनी समस्याओं का समाधान आसानी से मिल जाता है, लेकिन समस्याओं के समाधान तथा अपने जीवन में किसी धारणा को बनाने के लिए नजिरया बेहतर करने की आवश्यकता है। ज्ञान, बुद्धि और विवेक से लिया गया फैसला हमेशा बेहतर और स्थाई होता है, इसलिए शिक्षा लेने के साथ-साथ हमें जिम्मेदार नागरिक बनना चाहिए। कार्यक्रम का संचालन और आभार प्रदर्शन श्री अजय कुमार तिवारी ने किया और उन्होंने अंत में सभी विद्यार्थियों तथा शिक्षकों को कार्यक्रम में उपस्थित होने के लिए धन्यवाद दिया।