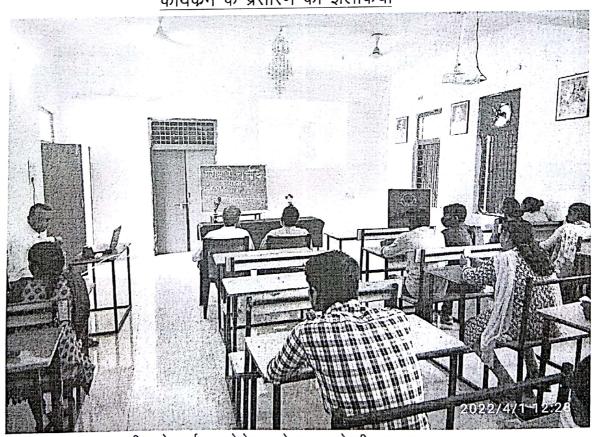

# कार्यक्रम की झलकियाँ

उन्मुखीरण कार्यक्रम में प्राचार्य का संबोधन

dorene

बगीचे की साफ सफाई

बगीचे में पौषरोपण

Deny

0

garlul.