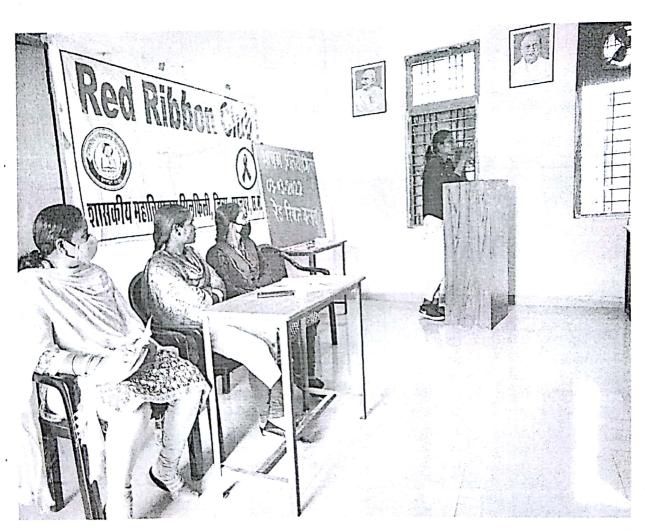

# कार्यक्रम की झलकियाँ

उन्मुखीरण कार्यक्रम में प्राचार्य का संबोधन

dorene

बगीचे की साफ सफाई

बगीचे में पौषरोपण

Deny

0

garlul.