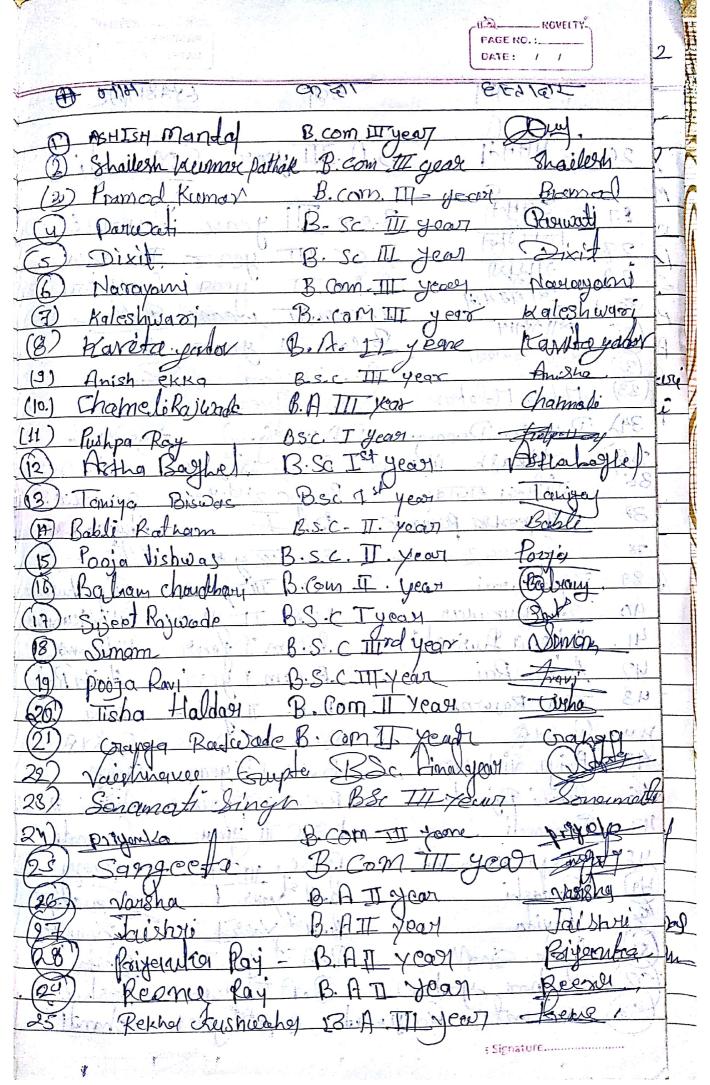

| अग्र दिनाक 16/9/2021 को उन्मार में करण नाय |                 |                |  |  |  |
|--------------------------------------------|-----------------|----------------|--|--|--|
| कुम में 3परियत हाउँ हाउँ ए DATE: 11        |                 |                |  |  |  |
| कार/दाशा का नाम                            | 341             | हस्यक्षर .     |  |  |  |
|                                            |                 | and the second |  |  |  |
| पूर्विमा बाहाड                             | B.A             | Purnima        |  |  |  |
| 2. 201 E/1 HOSON                           | BSC             | Snerg          |  |  |  |
| 3. 19971 302                               | B.S.C           | Nikida         |  |  |  |
| 40 40                                      | J.S.C           | Ankida         |  |  |  |
| 5. पल्लवा Bost                             | B. Com.         | Pallavi        |  |  |  |
| 6. श्रिका कुशवाहा ।                        | B. S.C.         | Ishika         |  |  |  |
| 7. शुक्रेरवा राजवाड                        | BA              | इन्ति म्या     |  |  |  |
| ्रिं शिवानी सर्फार ( कार्यात )             | B. SC.          | Thakeufde      |  |  |  |
| 9.                                         | B. Com.         | Shevani.       |  |  |  |
| 10 वित्रात्र राजवादे हैं कि                | B. Com          | Ruxmeni        |  |  |  |
| 11 901(1) 50(00° (35) (14)                 | B. 5C.          | kavita         |  |  |  |
| 12. JAKUI 1 216 100 11018                  | R. Sco =        | Granaltri      |  |  |  |
|                                            | 13.80.          | Quenna         |  |  |  |
| 14 della 199 1000                          | B.S.C.          | Laserni        |  |  |  |
| पुढ ज्याविहा राज्याड                       | B.Com           | Scuitree       |  |  |  |
| 17 3-17-1 day                              | B. Com          | your           |  |  |  |
| १० व्यनीता                                 | 70              | Anti Topp      |  |  |  |
| 19 40                                      | B. H            | Suhita         |  |  |  |
| (20) full form                             | B-17            | Pinkee         |  |  |  |
| (21) 3HI GET                               | B. N. 200       | RAPPY.         |  |  |  |
| (22) 51411 (ngly)                          | B.SC. 51/18     | Uma,           |  |  |  |
| 123) गयती मिन्ना                           | B.000           | (Nem)          |  |  |  |
| 724) प्रजा भार्नी                          | 0.0.C.          | To yata        |  |  |  |
| (२८) तन्तु विश्वादा                        | B 6 2/          | Pooja          |  |  |  |
| (24) हिरामनी राजवाडे                       | p Wills         | lannu          |  |  |  |
| (27) GIWAII STUHIS                         | B.A.            | HIRA MUI       |  |  |  |
| (28) 2/16/2/1 CON 1/2 3                    | Pro B. A.       | Anjali         |  |  |  |
| विको शेशनी थाल्य                           | 0 1             | Muchy          |  |  |  |
| 29                                         | DOH             | Kospus         |  |  |  |
|                                            | Signatu Signatu | nned by CamSc  |  |  |  |