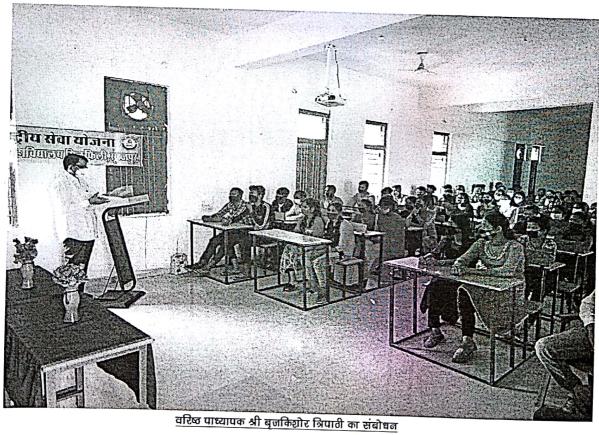

# शासकीय महाविद्यालय सिलिफली में उन्मुखीकरण कार्यक्रम का आयोजन

शासकीय महाविद्यालय सिलिफिली में दिनांक 16 सितंबर 2021 को स्नातक प्रथम वर्ष के विद्यार्थियों के लिए एक दिवसीय उन्मुखीकरण कार्यक्रम का आयोजन किया गया। सर्वप्रथम महाविद्यालय के प्राचार्य डॉ. राम कुमार मिश्र तथा विरेष्ठ प्राध्यापक श्री बी के त्रिपाठी ने संस्कृति की देवी सरस्वती के छाया चित्र पर पुष्प चढ़ाकर तथा दीप प्रज्वलित कर कार्यक्रम प्रारंभ करने की अनुमति दी। मंच संचालन करते हुए सहायक प्राध्यापक श्री अजय कुमार तिवारी ने प्रथम वर्ष के सभी विद्यार्थियों का महाविद्यालय परिवार की ओर से स्वागत किया, उसके पश्चात उन्होंने विद्यार्थियों को महाविद्यालय के सामान्य नियमों से परिचित कराया। उन्होंने कहा कि वर्तमान के कठिन महामारी को देखते हुए हमें पूरी तरह सतर्क रहने की आवश्यकता है। हम मास्क लगाकर ही महाविद्यालय में प्रवेश करें। सफाई का विशेष ध्यान रखें। समय-समय पर हाथ धोएँ। अपनी वस्तुओं को व्यवस्थित और सुरक्षित रखें । इस तरह हम अपने को सुरक्षित और व्यवस्थित रख सकते हैं। विरेष्ठ प्राध्यापक श्री बी के त्रिपाठी ने विद्यार्थियों को बताया कि महाविद्यालय में विद्यार्थियों को विद्यालय की तुलना में अधिक स्वतंत्रता दी जाती है, परंतु उन्हें स्वतंत्रता के सही अर्थ को समझने की आवश्यकता है। स्वतंत्रता वहीं तक सही है जहां तक वह किसी अन्य की स्वतंत्रता में बाधक न बने। उन्होंने विद्यार्थियों को महाविद्यालय के आचार संहिता की जानकारी दी। उन्होंने विद्यार्थियों को शालीन और मर्यादित वेशभूषा को आवश्यक बताया। उन्होंने बताया कि विद्यार्थियों को अध्ययन-अध्यापन मैं पूरी ईमानदारी से भाग लेना चाहिए। महाविद्यालय परिसर को स्वच्छ रखना, हम सबकी जिम्मेदारी है। उन्होंने महाविद्यालय परिसर में विद्यार्थियों को अभद्र व्यवहार, गाली गलौज, मारपीट इत्यादि से बचने की सलाह दी।