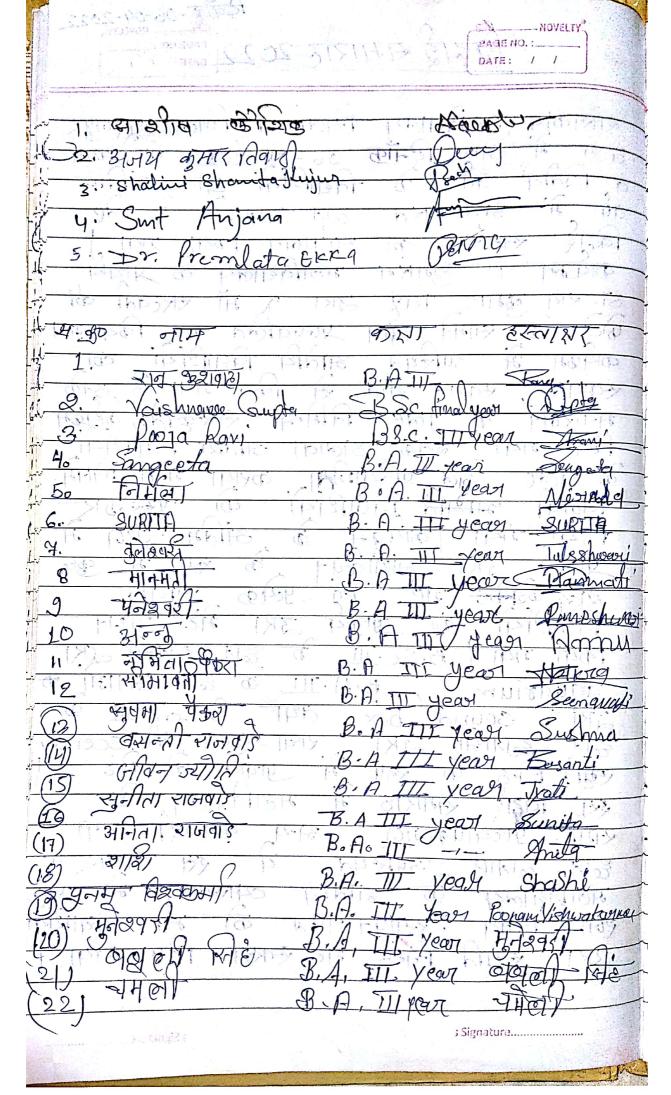

इस अवसर पर महाविद्यालय के प्राध्यापक श्री अमित सिंह बनाफ़र, श्रीमती शालिनी शांता कुजूर, श्रीमती अंजना, श्री भारत लाल कंवर, श्री आशीष कौशिक, श्री संदीप सोनी के साथ कार्यालयीन कर्मचारी श्री वीरेंद्र सिन्हा, श्री अशोक राजवाड़े, श्री दिनेश तथा श्री हेमंत के साथ 71 विद्यार्थियों ने भाग लिया।