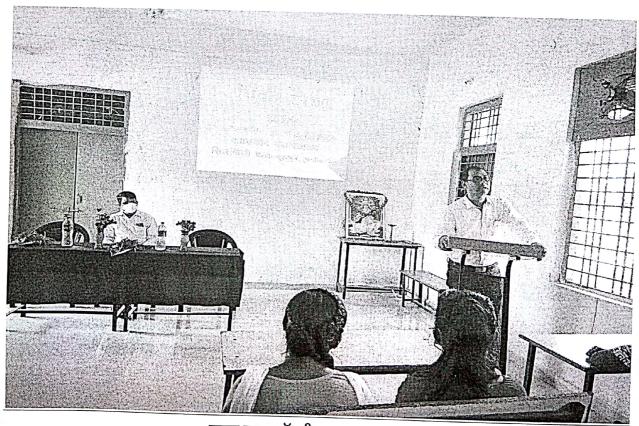

# शासकीय महाविद्यालय सिलिफली में उन्मुखीकरण कार्यक्रम का आयोजन

शासकीय महाविद्यालय सिलिफिली में दिनांक 16 सितंबर 2021 को स्नातक प्रथम वर्ष के विद्यार्थियों के लिए एक दिवसीय उन्मुखीकरण कार्यक्रम का आयोजन किया गया। सर्वप्रथम महाविद्यालय के प्राचार्य डॉ. राम कुमार मिश्र तथा विरेष्ठ प्राध्यापक श्री बी के त्रिपाठी ने संस्कृति की देवी सरस्वती के छाया चित्र पर पुष्प चढ़ाकर तथा दीप प्रज्वलित कर कार्यक्रम प्रारंभ करने की अनुमति दी। मंच संचालन करते हुए सहायक प्राध्यापक श्री अजय कुमार तिवारी ने प्रथम वर्ष के सभी विद्यार्थियों का महाविद्यालय परिवार की ओर से स्वागत किया, उसके पश्चात उन्होंने विद्यार्थियों को महाविद्यालय के सामान्य नियमों से परिचित कराया। उन्होंने कहा कि वर्तमान के कठिन महामारी को देखते हुए हमें पूरी तरह सतर्क रहने की आवश्यकता है। हम मास्क लगाकर ही महाविद्यालय में प्रवेश करें। सफाई का विशेष ध्यान रखें। समय-समय पर हाथ धोएँ। अपनी वस्तुओं को व्यवस्थित और सुरक्षित रखें । इस तरह हम अपने को सुरक्षित और व्यवस्थित रख सकते हैं। विरेष्ठ प्राध्यापक श्री बी के त्रिपाठी ने विद्यार्थियों को बताया कि महाविद्यालय में विद्यार्थियों को विद्यालय की तुलना में अधिक स्वतंत्रता दी जाती है, परंतु उन्हें स्वतंत्रता के सही अर्थ को समझने की आवश्यकता है। स्वतंत्रता वहीं तक सही है जहां तक वह किसी अन्य की स्वतंत्रता में बाधक न बने। उन्होंने विद्यार्थियों को महाविद्यालय के आचार संहिता की जानकारी दी। उन्होंने विद्यार्थियों को शालीन और मर्यादित वेशभूषा को आवश्यक बताया। उन्होंने बताया कि विद्यार्थियों को अध्ययन-अध्यापन मैं पूरी ईमानदारी से भाग लेना चाहिए। महाविद्यालय परिसर को स्वच्छ रखना, हम सबकी जिम्मेदारी है। उन्होंने महाविद्यालय परिसर में विद्यार्थियों को अभद्र व्यवहार, गाली गलौज, मारपीट इत्यादि से बचने की सलाह दी।

अध्यक्षीय उद्बोधन में प्राचार्य डॉ राम कुमार मिश्र ने कहा कि बच्चे स्कूल से पहली बार कॉलेज में पहुंचते हैं, तो वे दोनों के बीच के परिवर्तन को देखते और परखते हैं, विद्यार्थियों ने 12वीं तक अध्ययन की एक नींव रख ली है और उन्हें उसी को आगे बढ़ाते चले जाना है। परिवर्तन जीवन का नियम है, नई पीढ़ी के लोग परिवर्तन को बहुत तेजी से महसूस कर रहे हैं। उन्हें अपनी समस्याओं का समाधान आसानी से मिल जाता है, लेकिन समस्याओं के समाधान तथा अपने जीवन में किसी धारणा को बनाने के लिए नजिरया बेहतर करने की आवश्यकता है। ज्ञान, बुद्धि और विवेक से लिया गया फैसला हमेशा बेहतर और स्थाई होता है, इसलिए शिक्षा लेने के साथ-साथ हमें जिम्मेदार नागरिक बनना चाहिए। कार्यक्रम का संचालन और आभार प्रदर्शन श्री अजय कुमार तिवारी ने किया और उन्होंने अंत में सभी विद्यार्थियों तथा शिक्षकों को कार्यक्रम में उपस्थित होने के लिए धन्यवाद दिया।