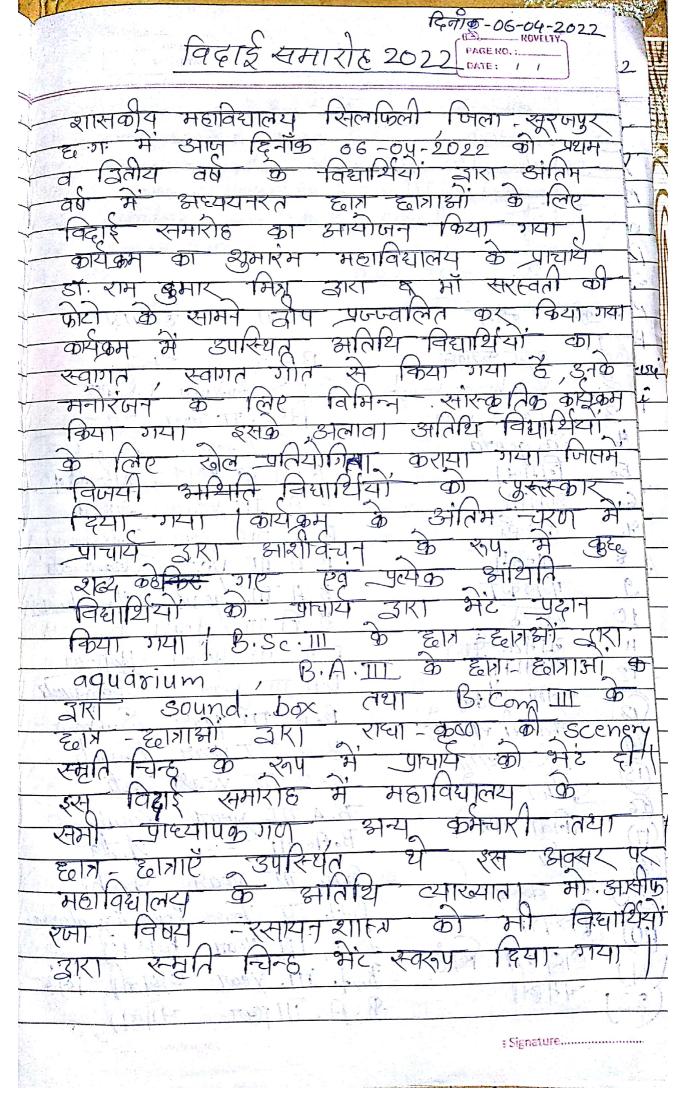

# शासकीय महाविद्यालय सिलिफली में उन्मुखीकरण कार्यक्रम का आयोजन

शासकीय महाविद्यालय सिलिफिली में दिनांक 16 सितंबर 2021 को स्नातक प्रथम वर्ष के विद्यार्थियों के लिए एक दिवसीय उन्मुखीकरण कार्यक्रम का आयोजन किया गया। सर्वप्रथम महाविद्यालय के प्राचार्य डॉ. राम कुमार मिश्र तथा विरेष्ठ प्राध्यापक श्री बी के त्रिपाठी ने संस्कृति की देवी सरस्वती के छाया चित्र पर पुष्प चढ़ाकर तथा दीप प्रज्वलित कर कार्यक्रम प्रारंभ करने की अनुमति दी। मंच संचालन करते हुए सहायक प्राध्यापक श्री अजय कुमार तिवारी ने प्रथम वर्ष के सभी विद्यार्थियों का महाविद्यालय परिवार की ओर से स्वागत किया, उसके पश्चात उन्होंने विद्यार्थियों को महाविद्यालय के सामान्य नियमों से परिचित कराया। उन्होंने कहा कि वर्तमान के कठिन महामारी को देखते हुए हमें पूरी तरह सतर्क रहने की आवश्यकता है। हम मास्क लगाकर ही महाविद्यालय में प्रवेश करें। सफाई का विशेष ध्यान रखें। समय-समय पर हाथ धोएँ। अपनी वस्तुओं को व्यवस्थित और सुरक्षित रखें । इस तरह हम अपने को सुरक्षित और व्यवस्थित रख सकते हैं। विरेष्ठ प्राध्यापक श्री बी के त्रिपाठी ने विद्यार्थियों को बताया कि महाविद्यालय में विद्यार्थियों को विद्यालय की तुलना में अधिक स्वतंत्रता दी जाती है, परंतु उन्हें स्वतंत्रता के सही अर्थ को समझने की आवश्यकता है। स्वतंत्रता वहीं तक सही है जहां तक वह किसी अन्य की स्वतंत्रता में बाधक न बने। उन्होंने विद्यार्थियों को महाविद्यालय के आचार संहिता की जानकारी दी। उन्होंने विद्यार्थियों को शालीन और मर्यादित वेशभूषा को आवश्यक बताया। उन्होंने बताया कि विद्यार्थियों को अध्ययन-अध्यापन मैं पूरी ईमानदारी से भाग लेना चाहिए। महाविद्यालय परिसर को स्वच्छ रखना, हम सबकी जिम्मेदारी है। उन्होंने महाविद्यालय परिसर में विद्यार्थियों को अभद्र व्यवहार, गाली गलौज, मारपीट इत्यादि से बचने की सलाह दी।

अध्यक्षीय उद्बोधन में प्राचार्य डॉ राम कुमार मिश्र ने कहा कि बच्चे स्कूल से पहली बार कॉलेज में पहुंचते हैं, तो वे दोनों के बीच के परिवर्तन को देखते और परखते हैं, विद्यार्थियों ने 12वीं तक अध्ययन की एक नींव रख ली है और उन्हें उसी को आगे बढ़ाते चले जाना है। परिवर्तन जीवन का नियम है, नई पीढ़ी के लोग परिवर्तन को बहुत तेजी से महसूस कर रहे हैं। उन्हें अपनी समस्याओं का समाधान आसानी से मिल जाता है, लेकिन समस्याओं के समाधान तथा अपने जीवन में किसी धारणा को बनाने के लिए नजिरया बेहतर करने की आवश्यकता है। ज्ञान, बुद्धि और विवेक से लिया गया फैसला हमेशा बेहतर और स्थाई होता है, इसलिए शिक्षा लेने के साथ-साथ हमें जिम्मेदार नागरिक बनना चाहिए। कार्यक्रम का संचालन और आभार प्रदर्शन श्री अजय कुमार तिवारी ने किया और उन्होंने अंत में सभी विद्यार्थियों तथा शिक्षकों को कार्यक्रम में उपस्थित होने के लिए धन्यवाद दिया।

इस अवसर पर महाविद्यालय के प्राध्यापक श्री अमित सिंह बनाफ़र, श्रीमती शालिनी शांता कुजूर, श्रीमती अंजना, श्री भारत लाल कंवर, श्री आशीष कौशिक, श्री संदीप सोनी के साथ कार्यालयीन कर्मचारी श्री वीरेंद्र सिन्हा, श्री अशोक राजवाड़े, श्री दिनेश तथा श्री हेमंत के साथ 71 विद्यार्थियों ने भाग लिया।