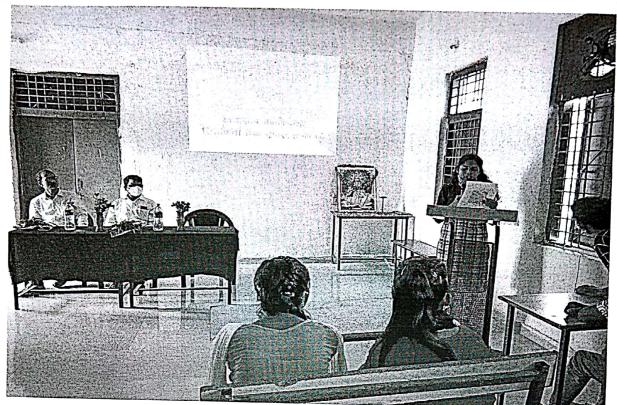

# शासकीय महाविद्यालय सिलिफली में उन्मुखीकरण कार्यक्रम का आयोजन

शासकीय महाविद्यालय सिलिफिली में दिनांक 16 सितंबर 2021 को स्नातक प्रथम वर्ष के विद्यार्थियों के लिए एक दिवसीय उन्मुखीकरण कार्यक्रम का आयोजन किया गया। सर्वप्रथम महाविद्यालय के प्राचार्य डॉ. राम कुमार मिश्र तथा विरेष्ठ प्राध्यापक श्री बी के त्रिपाठी ने संस्कृति की देवी सरस्वती के छाया चित्र पर पुष्प चढ़ाकर तथा दीप प्रज्वलित कर कार्यक्रम प्रारंभ करने की अनुमति दी। मंच संचालन करते हुए सहायक प्राध्यापक श्री अजय कुमार तिवारी ने प्रथम वर्ष के सभी विद्यार्थियों का महाविद्यालय परिवार की ओर से स्वागत किया, उसके पश्चात उन्होंने विद्यार्थियों को महाविद्यालय के सामान्य नियमों से परिचित कराया। उन्होंने कहा कि वर्तमान के कठिन महामारी को देखते हुए हमें पूरी तरह सतर्क रहने की आवश्यकता है। हम मास्क लगाकर ही महाविद्यालय में प्रवेश करें। सफाई का विशेष ध्यान रखें। समय-समय पर हाथ धोएँ। अपनी वस्तुओं को व्यवस्थित और सुरक्षित रखें । इस तरह हम अपने को सुरक्षित और व्यवस्थित रख सकते हैं। विरेष्ठ प्राध्यापक श्री बी के त्रिपाठी ने विद्यार्थियों को बताया कि महाविद्यालय में विद्यार्थियों को विद्यालय की तुलना में अधिक स्वतंत्रता दी जाती है, परंतु उन्हें स्वतंत्रता के सही अर्थ को समझने की आवश्यकता है। स्वतंत्रता वहीं तक सही है जहां तक वह किसी अन्य की स्वतंत्रता में बाधक न बने। उन्होंने विद्यार्थियों को महाविद्यालय के आचार संहिता की जानकारी दी। उन्होंने विद्यार्थियों को शालीन और मर्यादित वेशभूषा को आवश्यक बताया। उन्होंने बताया कि विद्यार्थियों को अध्ययन-अध्यापन मैं पूरी ईमानदारी से भाग लेना चाहिए। महाविद्यालय परिसर को स्वच्छ रखना, हम सबकी जिम्मेदारी है। उन्होंने महाविद्यालय परिसर में विद्यार्थियों को अभद्र व्यवहार, गाली गलौज, मारपीट इत्यादि से बचने की सलाह दी।

अध्यक्षीय उद्बोधन में प्राचार्य डॉ राम कुमार मिश्र ने कहा कि बच्चे स्कूल से पहली बार कॉलेज में पहुंचते हैं, तो वे दोनों के बीच के परिवर्तन को देखते और परखते हैं, विद्यार्थियों ने 12वीं तक अध्ययन की एक नींव रख ली है और उन्हें उसी को आगे बढ़ाते चले जाना है। परिवर्तन जीवन का नियम है, नई पीढ़ी के लोग परिवर्तन को बहुत तेजी से महसूस कर रहे हैं। उन्हें अपनी समस्याओं का समाधान आसानी से मिल जाता है, लेकिन समस्याओं के समाधान तथा अपने जीवन में किसी धारणा को बनाने के लिए नजिरया बेहतर करने की आवश्यकता है। ज्ञान, बुद्धि और विवेक से लिया गया फैसला हमेशा बेहतर और स्थाई होता है, इसलिए शिक्षा लेने के साथ-साथ हमें जिम्मेदार नागरिक बनना चाहिए। कार्यक्रम का संचालन और आभार प्रदर्शन श्री अजय कुमार तिवारी ने किया और उन्होंने अंत में सभी विद्यार्थियों तथा शिक्षकों को कार्यक्रम में उपस्थित होने के लिए धन्यवाद दिया।