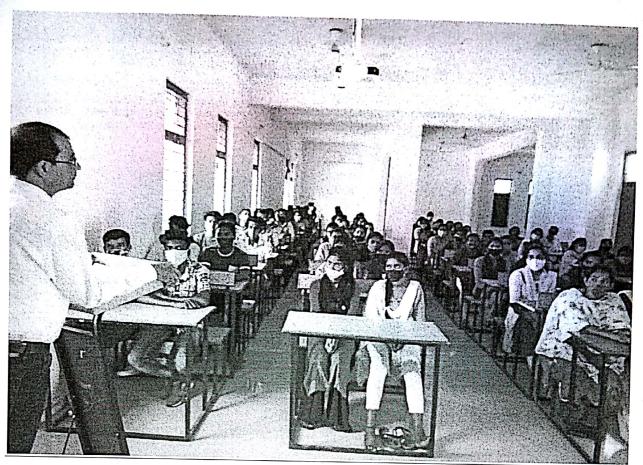

इस अवसर पर महाविद्यालय के प्राध्यापक श्री अमित सिंह बनाफ़र, श्रीमती शालिनी शांता कुजूर, श्रीमती अंजना, श्री भारत लाल कंवर, श्री आशीष कौशिक, श्री संदीप सोनी के साथ कार्यालयीन कर्मचारी श्री वीरेंद्र सिन्हा, श्री अशोक राजवाड़े, श्री दिनेश तथा श्री हेमंत के साथ 71 विद्यार्थियों ने भाग लिया।