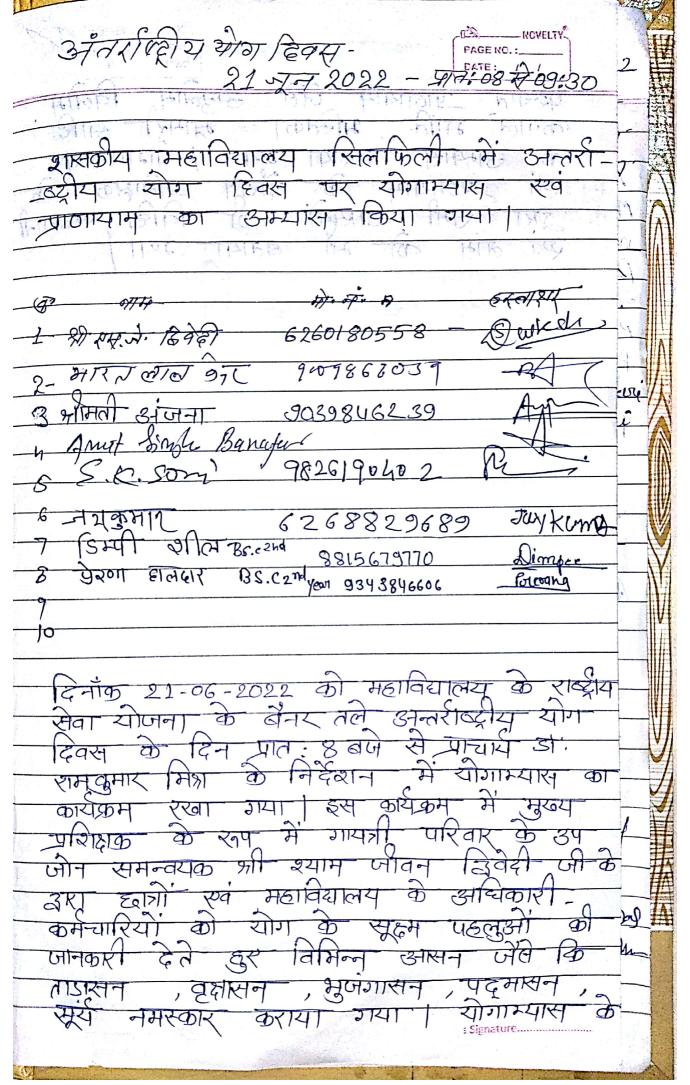

1/11/11                             | principle.                                   | · · |
| 1.                  | 117                                    | . No. 42%.                                   |     |
| 1                   | 7. 41                                  |                                              |     |
|                     | 11 · · · · · · · · · · · · · · · · · · | mark turing                                  |     |
| 1 2800 10           | TIT O                                  | Sound W wood                                 |     |
| Section.            | 11-10-0                                | They same                                    |     |
|                     | 111 32 3                               | Deposite waresting                           | (1) |





1-14-2021 (21)

## कार्यालय प्राचार्य, शासकीय महाविद्यालय सिलफिली, जिला—सूरजपुर (छ0ग0)

Email-govt.collegesilphili@gmail.com Web-govtcollegesilphili.ac.in क्रमांक: २२५५ क्रीडा / 2021 कालेज कोड-3505 सिलिफिली, दिनांक २५./५२/२021 प्रति,

प्राचार्य, राजीव गांधी शासकीय स्नातकोत्तर महाविद्यालय अम्बिकापुर (छ०ग०)

विषय:- बास्केट बाल प्रतिभागी भेजने बावत्। महोदय,

विषयान्तर्गत लेख है कि इस महाविद्यालय से सेक्टर स्तर बास्केट बाल प्रतियोगिता के लिए भेजे जाने हेतु इस महाविद्यालय से चयनित प्रतिभागियों की सूची निम्नानुसार है:—

- 1. अविनाश सोनवानी (बी०काम०प्रथम) कप्तान
- 2. मधुसूदन प्रसाद (बी०ए०प्रथम) उप कप्तान
- 3. अम्बिका प्रसाद (बी०काम०प्रथम) सदस्य
- 4. लवेश कुमार (बी०ए०द्वितीय) सदस्य
- 5. गुलाब चन्द्र (बी०ए०द्वितीय) सदस्य
- चंचल कुमार (बी०ए०द्वितीय) सदस्य

खेल प्रभारी

प्राचार्य

शासकीय महाविद्य